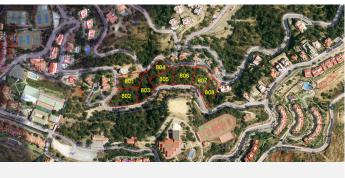

## Plot 806 La Mairena.

This is a very large plot of land with building permission for a villa of 532m2 plus basement, garage and pool. There is plenty of scope for a large garden landscaped to your choice. As the plot is ready to build on, as soon as you choose your individual size and type of house, this could be the home of your dreams within one year. Using your own builders and your own taste in materials, this will also be a fun and enjoyable project.

Due to the plots of land being highly popular, we are in a privileged position of having only a few remaining

and also with full licence to build on, immediately you choose the type of villa you prefer.

Residential Plot, La Mairena, Costa del Sol.

Garden/Plot 2420 m<sup>2</sup>.

Buildable area: 532,44 m2t

Setting: Suburban, Country, Mountain Pueblo, Close To Golf, Close To Sea, Close To Town, Close To

Schools, Close To Forest.