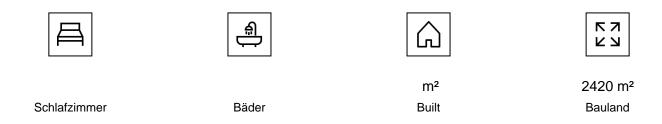

Residential Plot, La Mairena, Costa del Sol.

Garden/Plot 2420 m<sup>2</sup>.

Buildable area: 532,44 m2t

Setting: Suburban, Country, Mountain Pueblo, Close To Golf, Close To Sea, Close To Town, Close To

Schools, Close To Forest.