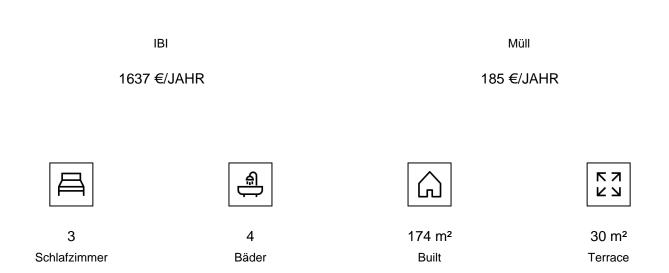

## APARTMENT MITTELGESCHOSS MIT 3 SCHLAFZIMMER

Puerto Banús

## REF# R2610716 - 1.300.000€



Great investment with interest return, through letting property to the hotel company that manages the complex for its operation.

VILLA ONE Luxury Homes T | +34 687 83 44 03 E | info@villaone.es W | villaone.es D | Avda. Ricardo Soriano, 72, Edif. Golden B, 1<sup>a</sup> Planta, (29601) Marbella, Málaga, España.



Fabulous Luxury Apartment/Suites for hotel operations on the beachfront, next to Puerto Banús. Located on the first line of the complex, with a corner position, it has frontal views of the sea on its South side and the pool on its East side, so it also has sun throughout the entire day.

It counts on 3 bedrooms (one of them with open and direct views of the sea), with their corresponding 3 ensuite bathrooms. Dining room also looking directly at the sea. Fully furnished and equ