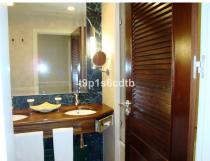

It counts on 3 bedrooms (one of them with open and direct views of the sea), with their corresponding 3 ensuite bathrooms. Dining room also looking directly at the sea. Fully furnished and equipped American kitchen. Safetybox in each bedroom. A/C hot/cold and underfloor heating system. Satellite TV. Preinstallation of high fidelity sound system. Telephone and WI-FI internet installation. Internal connection to the hotel's telephone switchboard. Fully furnished and decorated in classic luxury colonial style.