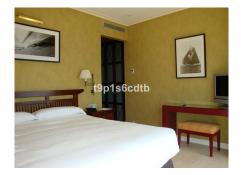

It counts on 3 bedrooms (one of them with open and direct views of the sea), with their corresponding 3 ensuite bathrooms. Dining room also looking directly at the sea. Fully furnished and equipped American kitchen. Safetybox in each bedroom. A/C hot/cold and underfloor heating system. Satellite TV. Preinstallation of high fidelity sound system. Telephone and WI-FI internet installation. Internal connection to the hotel's telephone switchboard. Fully furnished and decorated in classic luxury colonial style.