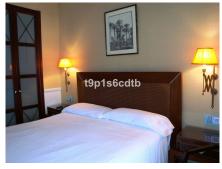

It counts on 3 bedrooms (one of them with open and direct views of the sea), with their corresponding 3 ensuite bathrooms. Dining room also looking directly at the sea. Fully furnished and equipped American kitchen. Safetybox in each bedroom. A/C hot/cold and underfloor heating system. Satellite TV. Preinstallation of high fidelity sound system. Telephone and WI-FI internet installation. Internal connection to the hotel's telephone switchboard. Fully furnished and decorated in classic luxury colonial style.