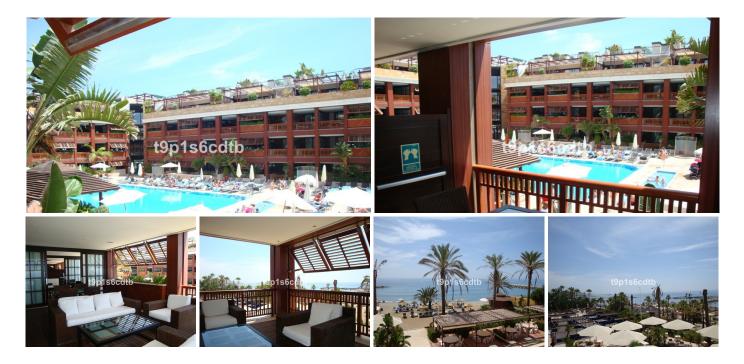

Fabulous Luxury Apartment/Suites for hotel operations on the beachfront, next to Puerto Banús. Located on the first line of the complex, with a corner position, it has frontal views of the sea on its South side and the pool on its East side, so it also has sun throughout the entire day.

Located in a Deluxe Resort with a residential hotel style, swimming pool and all the most exclusive services of a 5-star hotel: Restaurants, Cafe Bar, Spa, Sea Club, etc., in a gated area with 24-hour security service.

The property can also be divided into 3 independent suites, from which the main one with the frontal sea view counts on the living room, kitchen and large corner terrace; and the two secondary suites enjoy a bedroom, bathroom and private terrace, overlooking the complex's pool and the sea.