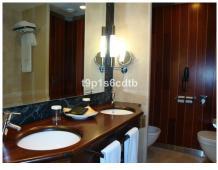

It counts on 3 bedrooms (one of them with open and direct views of the sea), with their corresponding 3 ensuite bathrooms. Dining room also looking directly at the sea. Fully furnished and equipped American kitchen. Safetybox in each bedroom. A/C hot/cold and underfloor heating system. Satellite TV. Preinstallation of high fidelity sound system. Telephone and WI-FI internet installation. Internal connection to the hotel's telephone switchboard. Fully furnished and decorated in classic luxury colonial style.