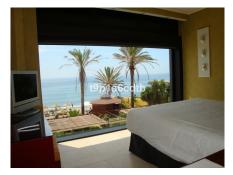

It counts on 3 bedrooms (one of them with open and direct views of the sea), with their corresponding 3 ensuite bathrooms. Dining room also looking directly at the sea. Fully furnished and equipped American kitchen. Safetybox in each bedroom. A/C hot/cold and underfloor heating system. Satellite TV. Preinstallation of high fidelity sound system. Telephone and WI-FI internet installation. Internal connection to the hotel's telephone switchboard. Fully furnished and decorated in classic luxury colonial style.