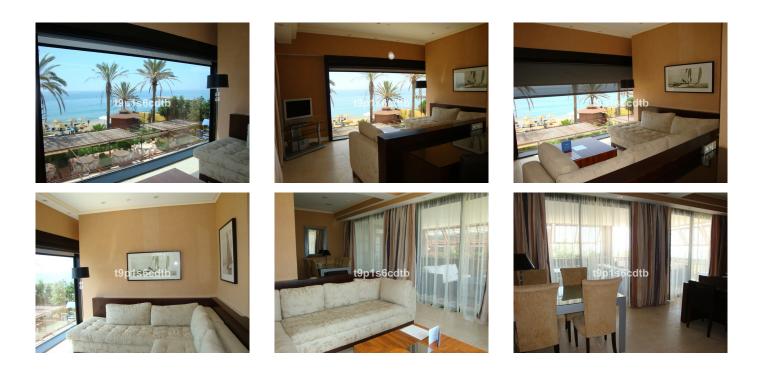

It counts on 3 bedrooms (one of them with open and direct views of the sea), with their corresponding 3 ensuite bathrooms. Dining room also looking directly at the sea. Fully furnished and equipped American kitchen. Safetybox in each bedroom. A/C hot/cold and underfloor heating system. Satellite TV. Preinstallation of high fidelity sound system. Telephone and WI-FI internet installation. Internal connection to the hotel's telephone switchboard. Fully furnished and decorated in classic luxury colonial style.

The property can also be divided into 3 independent suites, from which the main one with the frontal sea view counts on the living room, kitchen and large corner terrace; and the two secondary suites enjoy a bedroom, bathroom and private terrace, overlooking the complex's pool and the sea.