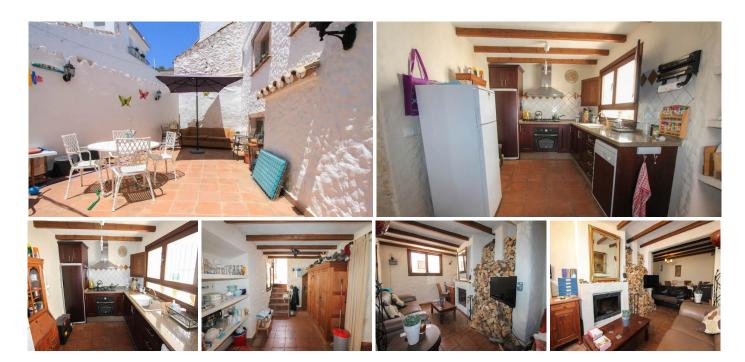

This spacious property has 5 bedrooms, a fantastic rental opportunity, and three separate terraces.

As you enter the property, a large patio greets you, an ideal space for outdoor dining. After, there is a fully equipped kitchen and a living room with fireplace. The five rooms are spread out over the three-floored property, as are the two bathrooms. Each floor has it's own terrace and on the top floor, there is even a storeroom.

## **CHARACTER Town House**

- . Shady COURTYARD
- . In the centre of the SOUGHT AFTER Village of Monda
- . Walking distance to Bars and Restaurant
- . IMMERSE yourself in a traditional Spanish environment
- . Barbeque
- . Good communication links