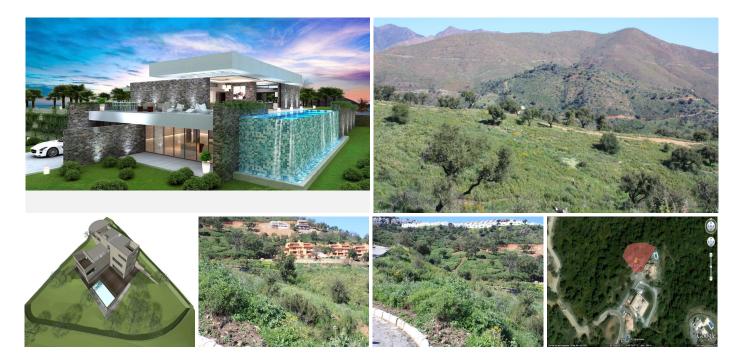

## BAULAND MIT

La Mairena

REF# R127293 - 490.000€

| IBI          |          | Wohngeld    |                    |
|--------------|----------|-------------|--------------------|
| 1501 €/JAHR  |          | 420 €/JAHR  |                    |
|              |          |             |                    |
| 昌            | <u>م</u> |             | <b>ド</b> オ<br>ビリ   |
| Schlafzimmer | Bäder    | m²<br>Built | 3470 m²<br>Bauland |

Magnificent plot with a beautiful view in a picturesque place "La Mairena" in Spain on the Costa del Sol. La Mairena is a natural park protected by UNESCO. Cork oaks are not uncommon here, and the plot offers views of the nature reserve. It is not surprising that Julio Iglesias himself chose this place to build his own house.

It should be noted that the scenic landscape will always cheer the owner, since the site borders a protected

area, which is not subject to any construction in the city plan.

Throughout the day you can hear the singing of the birds and, sometimes, you can even see foxes.

If you do not have time to dedicate yourself to construction, we can offer the service of an architect to create an individual project.

This land is unique in that it is possible to build 2 villas on it, a large one with a view to the sea and the nature reserve and a second smaller house to resell and return almost half of the capital invested in construction.