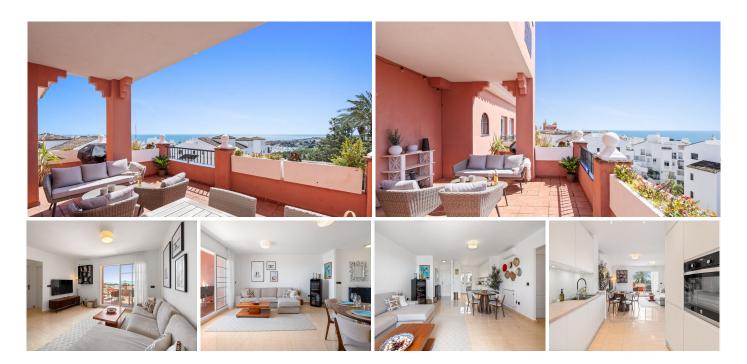

33 m<sup>2</sup>

Terrace

Spacious and sunny dream home with stunning views!

Located in a secure, gated development in Puerto de la Duquesa with its vibrant marina and beautiful beaches, this beautifully presented first-floor apartment offers the perfect blend of comfort, convenience,

Step into a bright and spacious home featuring an open-plan living area with a modern, renovated kitchen, ideal for entertaining or simply enjoying the Mediterranean lifestyle. The generous living room opens onto a large southwest-facing terrace, where you can relax and take in stunning panoramic sea views.

The apartment boasts two well-sized bedrooms, both with en-suite bathrooms, as well as a separate storage room for added convenience. Additional features include a private underground parking space, a lift in the building, and access to a beautiful communal pool set within lush, mature gardens.