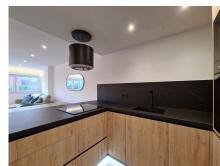

Koupelny

Built

**D** | Avda. Ricardo Soriano, 72, Edif. Golden B, 1<sup>a</sup> Planta, (29601) Marbella, Málaga, España.

connections to major highways. This apartment has been completely renovated inside to excellent standards and a modern, minimalist aesthetic. The property features a beautiful living-dining room with a fully equipped, modern kitchen with magnificent finishes and equipped with Balay appliances. The apartment has 3 modern bedrooms, 2 of which are double, very spacious, and have a large built-in wardrobe. The beautiful guest bedroom has a built-in wardrobe. It also has a spacious full bathroom with a shower and high-quality finishes. This apartment has been completely renovated, with new electrical and plumbing. All the woodwork has been upgraded, including sliding doors and windows with acoustic and thermal insulation, as well as electric blinds on all windows. The property also offers a storage room and enjoys communal gardens and a pool. A GREAT OPPORTUNITY TO EXPERIENCE THE LUXURY OF LIVING NEAR THE CENTER OF ESTEPONA!