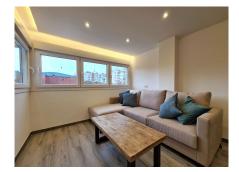

Koupelny

Built

**D** | Avda. Ricardo Soriano, 72, Edif. Golden B, 1<sup>a</sup> Planta, (29601) Marbella, Málaga, España.

connections to major highways. This apartment has been completely renovated inside to excellent standards and a modern, minimalist aesthetic. The property features a beautiful living-dining room with a fully equipped, modern kitchen with magnificent finishes and equipped with Balay appliances. The apartment has 3 modern bedrooms, 2 of which are double, very spacious, and have a large built-in wardrobe. The beautiful guest bedroom has a built-in wardrobe. It also has a spacious full bathroom with a shower and high-quality finishes. This apartment has been completely renovated, with new electrical and plumbing. All the woodwork has been upgraded, including sliding doors and windows with acoustic and thermal insulation, as well as electric blinds on all windows. The property also offers a storage room and enjoys communal gardens and a pool. A GREAT OPPORTUNITY TO EXPERIENCE THE LUXURY OF LIVING NEAR THE CENTER OF ESTEPONA!