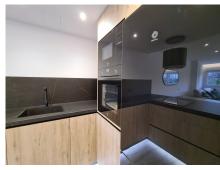

Koupelny

Built

**D** | Avda. Ricardo Soriano, 72, Edif. Golden B, 1<sup>a</sup> Planta, (29601) Marbella, Málaga, España.

connections to major highways. This apartment has been completely renovated inside to excellent standards and a modern, minimalist aesthetic. The property features a beautiful living-dining room with a fully equipped, modern kitchen with magnificent finishes and equipped with Balay appliances. The apartment has 3 modern bedrooms, 2 of which are double, very spacious, and have a large built-in wardrobe. The beautiful guest bedroom has a built-in wardrobe. It also has a spacious full bathroom with a shower and high-quality finishes. This apartment has been completely renovated, with new electrical and plumbing. All the woodwork has been upgraded, including sliding doors and windows with acoustic and thermal insulation, as well as electric blinds on all windows. The property also offers a storage room and enjoys communal gardens and a pool. A GREAT OPPORTUNITY TO EXPERIENCE THE LUXURY OF LIVING NEAR THE CENTER OF ESTEPONA!