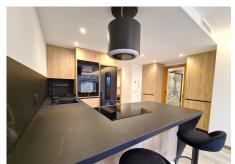

Koupelny

Built

**D** | Avda. Ricardo Soriano, 72, Edif. Golden B, 1<sup>a</sup> Planta, (29601) Marbella, Málaga, España.

connections to major highways. This apartment has been completely renovated inside to excellent standards and a modern, minimalist aesthetic. The property features a beautiful living-dining room with a fully equipped, modern kitchen with magnificent finishes and equipped with Balay appliances. The apartment has 3 modern bedrooms, 2 of which are double, very spacious, and have a large built-in wardrobe. The beautiful guest bedroom has a built-in wardrobe. It also has a spacious full bathroom with a shower and high-quality finishes. This apartment has been completely renovated, with new electrical and plumbing. All the woodwork has been upgraded, including sliding doors and windows with acoustic and thermal insulation, as well as electric blinds on all windows. The property also offers a storage room and enjoys communal gardens and a pool. A GREAT OPPORTUNITY TO EXPERIENCE THE LUXURY OF LIVING NEAR THE CENTER OF ESTEPONA!