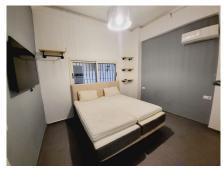

80 m<sup>2</sup> Built 3 m<sup>2</sup> Terrace

PERFECTLY LOCATED APARTMENT RIGHT IN THE HEART OF CABOPINO PORT – LITERALLY A STONE'S THROW FROM THE YACHTS AND HARBOUR FRONT RESTAURANTS. THIS GROUND FLOOR PROPERTY WAS TASTEFULLY RENOVATED THROUGHOUT BY THE CURRENT OWNERS A FEW YEARS AGO WHEN THEY FIRST BOUGHT THE PROPERTY. THE APARTMENT SITS ON THE

ON ENTERING THE PROPERTY YOU HAVE A LARGE OPEN PLAN LOUNGE AREA THAT GIVES ACCESS TO THE TERRACE AND LEADS TO A CORNER OPEN-PLAN KITCHEN. THE ROOM IS BRIGHT AND LIGHT AS IT BENEFITS FROM THREE WINDOWS. A SHORT HALLWAY GIVES YOU ACCESS TO THE SECOND DOUBLE BEDROOM, GUEST BATHROOM AND ALSO LEADS TO THE GENEROUSLY PROPORTIONED MASTER EN-SUITE BEDROOM. WITH VERY LITTLE INTERNAL SPACE USED FOR HALLWAYS AND CORRIDORS, THE APARTMENT ITSELF HAS A SPACIOUS FEEL THROUGHOUT.