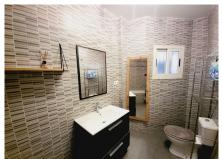

ON ENTERING THE PROPERTY YOU HAVE A LARGE OPEN PLAN LOUNGE AREA THAT GIVES ACCESS TO THE TERRACE AND LEADS TO A CORNER OPEN-PLAN KITCHEN. THE ROOM IS BRIGHT AND LIGHT AS IT BENEFITS FROM THREE WINDOWS. A SHORT HALLWAY GIVES YOU ACCESS TO THE SECOND DOUBLE BEDROOM, GUEST BATHROOM AND ALSO LEADS TO THE GENEROUSLY PROPORTIONED MASTER EN-SUITE BEDROOM. WITH VERY LITTLE INTERNAL SPACE USED FOR HALLWAYS AND CORRIDORS, THE APARTMENT ITSELF HAS A SPACIOUS FEEL THROUGHOUT.