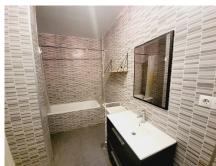

ON ENTERING THE PROPERTY YOU HAVE A LARGE OPEN PLAN LOUNGE AREA THAT GIVES ACCESS TO THE TERRACE AND LEADS TO A CORNER OPEN-PLAN KITCHEN. THE ROOM IS BRIGHT AND LIGHT AS IT BENEFITS FROM THREE WINDOWS. A SHORT HALLWAY GIVES YOU ACCESS TO THE SECOND DOUBLE BEDROOM, GUEST BATHROOM AND ALSO LEADS TO THE GENEROUSLY PROPORTIONED MASTER EN-SUITE BEDROOM. WITH VERY LITTLE INTERNAL SPACE USED FOR HALLWAYS AND CORRIDORS, THE APARTMENT ITSELF HAS A SPACIOUS FEEL THROUGHOUT.