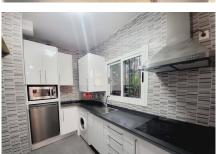

ON ENTERING THE PROPERTY YOU HAVE A LARGE OPEN PLAN LOUNGE AREA THAT GIVES ACCESS TO THE TERRACE AND LEADS TO A CORNER OPEN-PLAN KITCHEN. THE ROOM IS BRIGHT AND LIGHT AS IT BENEFITS FROM THREE WINDOWS. A SHORT HALLWAY GIVES YOU ACCESS TO THE SECOND DOUBLE BEDROOM, GUEST BATHROOM AND ALSO LEADS TO THE GENEROUSLY PROPORTIONED MASTER EN-SUITE BEDROOM. WITH VERY LITTLE INTERNAL SPACE USED FOR HALLWAYS AND CORRIDORS, THE APARTMENT ITSELF HAS A SPACIOUS FEEL THROUGHOUT.