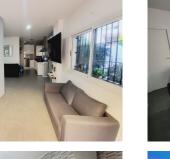

ON ENTERING THE PROPERTY YOU HAVE A LARGE OPEN PLAN LOUNGE AREA THAT GIVES ACCESS TO THE TERRACE AND LEADS TO A CORNER OPEN-PLAN KITCHEN. THE ROOM IS BRIGHT AND LIGHT AS IT BENEFITS FROM THREE WINDOWS. A SHORT HALLWAY GIVES YOU ACCESS TO THE SECOND DOUBLE BEDROOM, GUEST BATHROOM AND ALSO LEADS TO THE GENEROUSLY PROPORTIONED MASTER EN-SUITE BEDROOM. WITH VERY LITTLE INTERNAL SPACE USED FOR HALLWAYS AND CORRIDORS, THE APARTMENT ITSELF HAS A SPACIOUS FEEL THROUGHOUT.