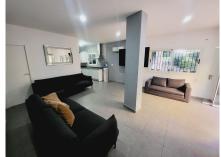

ON ENTERING THE PROPERTY YOU HAVE A LARGE OPEN PLAN LOUNGE AREA THAT GIVES ACCESS TO THE TERRACE AND LEADS TO A CORNER OPEN-PLAN KITCHEN. THE ROOM IS BRIGHT AND LIGHT AS IT BENEFITS FROM THREE WINDOWS. A SHORT HALLWAY GIVES YOU ACCESS TO THE SECOND DOUBLE BEDROOM, GUEST BATHROOM AND ALSO LEADS TO THE GENEROUSLY PROPORTIONED MASTER EN-SUITE BEDROOM. WITH VERY LITTLE INTERNAL SPACE USED FOR HALLWAYS AND CORRIDORS, THE APARTMENT ITSELF HAS A SPACIOUS FEEL THROUGHOUT.