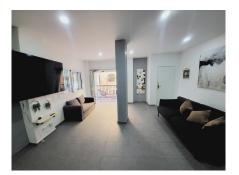

ON ENTERING THE PROPERTY YOU HAVE A LARGE OPEN PLAN LOUNGE AREA THAT GIVES ACCESS TO THE TERRACE AND LEADS TO A CORNER OPEN-PLAN KITCHEN. THE ROOM IS BRIGHT AND LIGHT AS IT BENEFITS FROM THREE WINDOWS. A SHORT HALLWAY GIVES YOU ACCESS TO THE SECOND DOUBLE BEDROOM, GUEST BATHROOM AND ALSO LEADS TO THE GENEROUSLY PROPORTIONED MASTER EN-SUITE BEDROOM. WITH VERY LITTLE INTERNAL SPACE USED FOR HALLWAYS AND CORRIDORS, THE APARTMENT ITSELF HAS A SPACIOUS FEEL THROUGHOUT.