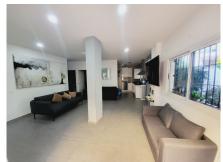

ON ENTERING THE PROPERTY YOU HAVE A LARGE OPEN PLAN LOUNGE AREA THAT GIVES ACCESS TO THE TERRACE AND LEADS TO A CORNER OPEN-PLAN KITCHEN. THE ROOM IS BRIGHT AND LIGHT AS IT BENEFITS FROM THREE WINDOWS. A SHORT HALLWAY GIVES YOU ACCESS TO THE SECOND DOUBLE BEDROOM, GUEST BATHROOM AND ALSO LEADS TO THE GENEROUSLY PROPORTIONED MASTER EN-SUITE BEDROOM. WITH VERY LITTLE INTERNAL SPACE USED FOR HALLWAYS AND CORRIDORS, THE APARTMENT ITSELF HAS A SPACIOUS FEEL THROUGHOUT.