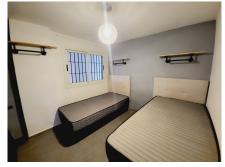

ON ENTERING THE PROPERTY YOU HAVE A LARGE OPEN PLAN LOUNGE AREA THAT GIVES ACCESS TO THE TERRACE AND LEADS TO A CORNER OPEN-PLAN KITCHEN. THE ROOM IS BRIGHT AND LIGHT AS IT BENEFITS FROM THREE WINDOWS. A SHORT HALLWAY GIVES YOU ACCESS TO THE SECOND DOUBLE BEDROOM, GUEST BATHROOM AND ALSO LEADS TO THE GENEROUSLY PROPORTIONED MASTER EN-SUITE BEDROOM. WITH VERY LITTLE INTERNAL SPACE USED FOR HALLWAYS AND CORRIDORS, THE APARTMENT ITSELF HAS A SPACIOUS FEEL THROUGHOUT.