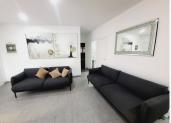

ON ENTERING THE PROPERTY YOU HAVE A LARGE OPEN PLAN LOUNGE AREA THAT GIVES ACCESS TO THE TERRACE AND LEADS TO A CORNER OPEN-PLAN KITCHEN. THE ROOM IS BRIGHT AND LIGHT AS IT BENEFITS FROM THREE WINDOWS. A SHORT HALLWAY GIVES YOU ACCESS TO THE SECOND DOUBLE BEDROOM, GUEST BATHROOM AND ALSO LEADS TO THE GENEROUSLY PROPORTIONED MASTER EN-SUITE BEDROOM. WITH VERY LITTLE INTERNAL SPACE USED FOR HALLWAYS AND CORRIDORS, THE APARTMENT ITSELF HAS A SPACIOUS FEEL THROUGHOUT.