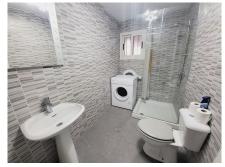

ON ENTERING THE PROPERTY YOU HAVE A LARGE OPEN PLAN LOUNGE AREA THAT GIVES ACCESS TO THE TERRACE AND LEADS TO A CORNER OPEN-PLAN KITCHEN. THE ROOM IS BRIGHT AND LIGHT AS IT BENEFITS FROM THREE WINDOWS. A SHORT HALLWAY GIVES YOU ACCESS TO THE SECOND DOUBLE BEDROOM, GUEST BATHROOM AND ALSO LEADS TO THE GENEROUSLY PROPORTIONED MASTER EN-SUITE BEDROOM. WITH VERY LITTLE INTERNAL SPACE USED FOR HALLWAYS AND CORRIDORS, THE APARTMENT ITSELF HAS A SPACIOUS FEEL THROUGHOUT.