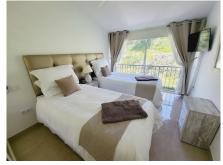

BRIEFLY COMPRISES: PRIVATE ENTRANCE TO A REAR DINING TERRACE/PATIO WITH IN-BUILT STORAGE, ACCESS FROM THIS TERRACE TO THE KITCHEN AND MAIN ENTRANCE, OPEN PLAN KITCHEN LEADING TO A DINING AREA WHICH FLOWS THROUGH TO THE GENEROUS LOUNGE AREA. FROM THE LOUNGE YOU HAVE ACCESS TO A LARGE SUNNY TERRACE WITH GLASS CURTAINS THAT OPEN OUT ON THE GARDENS BEYOND. FROM THE LOUNGE AREA AN INTERNAL DOOR OPENS TO A GUEST CLOAKROOM AS WELL AS GIVING ACCESS TO THE STAIRS TO THE BEDROOM LEVEL. THE CENTRAL FEATURE STAIRCASE GIVES ACCESS TO TWO GENEROUS DOUBLE BEDROOMS AND A MODERN GUEST SHOWER ROOM WITH THE LANDING ALSO LEADING TO THE HUGE MASTER SUITE WITH IT'S OWN COMPLETE BATHROOM WITH SEPARTE SHOWER AND BATH, AS WELL AS A GOOD SIZED WALK-IN DRESSING ROOM. A SMALL TERRACE OFF THE MASTER BEDROOM HAS VIEWS OVERLOOKING THE STUNNING COMMUNAL POOL AND GARDENS AS WELL AS SOME SEA VIEWS ACROSS THE BEAUTIFUL PINES IN LOWER MIRAFLORES.