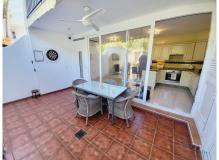

BRIEFLY COMPRISES: PRIVATE ENTRANCE TO A REAR DINING TERRACE/PATIO WITH IN-BUILT STORAGE, ACCESS FROM THIS TERRACE TO THE KITCHEN AND MAIN ENTRANCE, OPEN PLAN KITCHEN LEADING TO A DINING AREA WHICH FLOWS THROUGH TO THE GENEROUS LOUNGE AREA. FROM THE LOUNGE YOU HAVE ACCESS TO A LARGE SUNNY TERRACE WITH GLASS CURTAINS THAT OPEN OUT ON THE GARDENS BEYOND. FROM THE LOUNGE AREA AN INTERNAL DOOR OPENS TO A GUEST CLOAKROOM AS WELL AS GIVING ACCESS TO THE STAIRS TO THE BEDROOM LEVEL. THE CENTRAL FEATURE STAIRCASE GIVES ACCESS TO TWO GENEROUS DOUBLE BEDROOMS AND A MODERN GUEST SHOWER ROOM WITH THE LANDING ALSO LEADING TO THE HUGE MASTER SUITE WITH IT'S OWN COMPLETE BATHROOM WITH SEPARTE SHOWER AND BATH, AS WELL AS A GOOD SIZED WALK-IN DRESSING ROOM. A SMALL TERRACE OFF THE MASTER BEDROOM HAS VIEWS OVERLOOKING THE STUNNING COMMUNAL POOL AND GARDENS AS WELL AS SOME SEA VIEWS ACROSS THE BEAUTIFUL PINES IN LOWER MIRAFLORES.