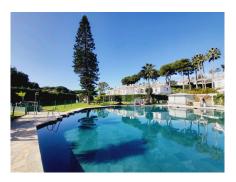

THE COMMUNITY IS PERFECTLY MAINTAINED WITH LUSH MATURE GARDENS, A GREAT MAIN POOL, CHILDREN'S POOL AND A POOL-SIDE BAR WHICH IS OPEN FROM MARCH TO NOVEMBER EACH YEAR. ALL AROUND THE COMMUNITY THERE IS OFF-ROAD COMMUNAL PARKING WITH VARIOUS SECURE ACCESS GATES TO PROVIDE ENTRY/EXIT TO THE COMMUNITY.