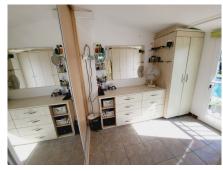

BRIEFLY COMPRISES: PRIVATE ENTRANCE TO A REAR DINING TERRACE/PATIO WITH IN-BUILT STORAGE, ACCESS FROM THIS TERRACE TO THE KITCHEN AND MAIN ENTRANCE, OPEN PLAN KITCHEN LEADING TO A DINING AREA WHICH FLOWS THROUGH TO THE GENEROUS LOUNGE AREA. FROM THE LOUNGE YOU HAVE ACCESS TO A LARGE SUNNY TERRACE WITH GLASS CURTAINS THAT OPEN OUT ON THE GARDENS BEYOND. FROM THE LOUNGE AREA AN INTERNAL DOOR OPENS TO A GUEST CLOAKROOM AS WELL AS GIVING ACCESS TO THE STAIRS TO THE BEDROOM LEVEL. THE CENTRAL FEATURE STAIRCASE GIVES ACCESS TO TWO GENEROUS DOUBLE BEDROOMS AND A MODERN GUEST SHOWER ROOM WITH THE LANDING ALSO LEADING TO THE HUGE MASTER SUITE WITH IT'S OWN COMPLETE BATHROOM WITH SEPARTE SHOWER AND BATH, AS WELL AS A GOOD SIZED WALK-IN DRESSING ROOM. A SMALL TERRACE OFF THE MASTER BEDROOM HAS VIEWS OVERLOOKING THE STUNNING COMMUNAL POOL AND GARDENS AS WELL AS SOME SEA VIEWS ACROSS THE BEAUTIFUL PINES IN LOWER MIRAFLORES.