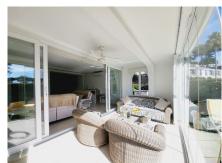

BRIEFLY COMPRISES: PRIVATE ENTRANCE TO A REAR DINING TERRACE/PATIO WITH IN-BUILT STORAGE, ACCESS FROM THIS TERRACE TO THE KITCHEN AND MAIN ENTRANCE, OPEN PLAN KITCHEN LEADING TO A DINING AREA WHICH FLOWS THROUGH TO THE GENEROUS LOUNGE AREA. FROM THE LOUNGE YOU HAVE ACCESS TO A LARGE SUNNY TERRACE WITH GLASS CURTAINS THAT OPEN OUT ON THE GARDENS BEYOND. FROM THE LOUNGE AREA AN INTERNAL DOOR OPENS TO A GUEST CLOAKROOM AS WELL AS GIVING ACCESS TO THE STAIRS TO THE BEDROOM LEVEL. THE CENTRAL FEATURE STAIRCASE GIVES ACCESS TO TWO GENEROUS DOUBLE BEDROOMS AND A MODERN GUEST SHOWER ROOM WITH THE LANDING ALSO LEADING TO THE HUGE MASTER SUITE WITH IT'S OWN COMPLETE BATHROOM WITH SEPARTE SHOWER AND BATH, AS WELL AS A GOOD SIZED WALK-IN DRESSING ROOM. A SMALL TERRACE OFF THE MASTER BEDROOM HAS VIEWS OVERLOOKING THE STUNNING COMMUNAL POOL AND GARDENS AS WELL AS SOME SEA VIEWS ACROSS THE BEAUTIFUL PINES IN LOWER MIRAFLORES.