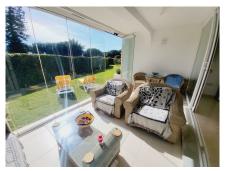

BRIEFLY COMPRISES: PRIVATE ENTRANCE TO A REAR DINING TERRACE/PATIO WITH IN-BUILT STORAGE, ACCESS FROM THIS TERRACE TO THE KITCHEN AND MAIN ENTRANCE, OPEN PLAN KITCHEN LEADING TO A DINING AREA WHICH FLOWS THROUGH TO THE GENEROUS LOUNGE AREA. FROM THE LOUNGE YOU HAVE ACCESS TO A LARGE SUNNY TERRACE WITH GLASS CURTAINS THAT OPEN OUT ON THE GARDENS BEYOND. FROM THE LOUNGE AREA AN INTERNAL DOOR OPENS TO A GUEST CLOAKROOM AS WELL AS GIVING ACCESS TO THE STAIRS TO THE BEDROOM LEVEL. THE CENTRAL FEATURE STAIRCASE GIVES ACCESS TO TWO GENEROUS DOUBLE BEDROOMS AND A MODERN GUEST SHOWER ROOM WITH THE LANDING ALSO LEADING TO THE HUGE MASTER SUITE WITH IT'S OWN COMPLETE BATHROOM WITH SEPARTE SHOWER AND BATH, AS WELL AS A GOOD SIZED WALK-IN DRESSING ROOM. A SMALL TERRACE OFF THE MASTER BEDROOM HAS VIEWS OVERLOOKING THE STUNNING COMMUNAL POOL AND GARDENS AS WELL AS SOME SEA VIEWS ACROSS THE BEAUTIFUL PINES IN LOWER MIRAFLORES.