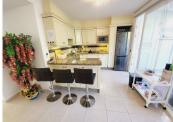

BRIEFLY COMPRISES: PRIVATE ENTRANCE TO A REAR DINING TERRACE/PATIO WITH IN-BUILT STORAGE, ACCESS FROM THIS TERRACE TO THE KITCHEN AND MAIN ENTRANCE, OPEN PLAN KITCHEN LEADING TO A DINING AREA WHICH FLOWS THROUGH TO THE GENEROUS LOUNGE AREA. FROM THE LOUNGE YOU HAVE ACCESS TO A LARGE SUNNY TERRACE WITH GLASS CURTAINS THAT OPEN OUT ON THE GARDENS BEYOND. FROM THE LOUNGE AREA AN INTERNAL DOOR OPENS TO A GUEST CLOAKROOM AS WELL AS GIVING ACCESS TO THE STAIRS TO THE BEDROOM LEVEL. THE CENTRAL FEATURE STAIRCASE GIVES ACCESS TO TWO GENEROUS DOUBLE BEDROOMS AND A MODERN GUEST SHOWER ROOM WITH THE LANDING ALSO LEADING TO THE HUGE MASTER SUITE WITH IT'S OWN COMPLETE BATHROOM WITH SEPARTE SHOWER AND BATH, AS WELL AS A GOOD SIZED WALK-IN DRESSING ROOM. A SMALL TERRACE OFF THE MASTER BEDROOM HAS VIEWS OVERLOOKING THE STUNNING COMMUNAL POOL AND GARDENS AS WELL AS SOME SEA VIEWS ACROSS THE BEAUTIFUL PINES IN LOWER MIRAFLORES.