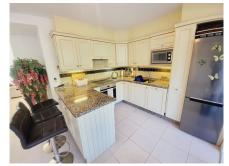

BRIEFLY COMPRISES: PRIVATE ENTRANCE TO A REAR DINING TERRACE/PATIO WITH IN-BUILT STORAGE, ACCESS FROM THIS TERRACE TO THE KITCHEN AND MAIN ENTRANCE, OPEN PLAN KITCHEN LEADING TO A DINING AREA WHICH FLOWS THROUGH TO THE GENEROUS LOUNGE AREA. FROM THE LOUNGE YOU HAVE ACCESS TO A LARGE SUNNY TERRACE WITH GLASS CURTAINS THAT OPEN OUT ON THE GARDENS BEYOND. FROM THE LOUNGE AREA AN INTERNAL DOOR OPENS TO A GUEST CLOAKROOM AS WELL AS GIVING ACCESS TO THE STAIRS TO THE BEDROOM LEVEL. THE CENTRAL FEATURE STAIRCASE GIVES ACCESS TO TWO GENEROUS DOUBLE BEDROOMS AND A MODERN GUEST SHOWER ROOM WITH THE LANDING ALSO LEADING TO THE HUGE MASTER SUITE WITH IT'S OWN COMPLETE BATHROOM WITH SEPARTE SHOWER AND BATH, AS WELL AS A GOOD SIZED WALK-IN DRESSING ROOM. A SMALL TERRACE OFF THE MASTER BEDROOM HAS VIEWS OVERLOOKING THE STUNNING COMMUNAL POOL AND GARDENS AS WELL AS SOME SEA VIEWS ACROSS THE BEAUTIFUL PINES IN LOWER MIRAFLORES.