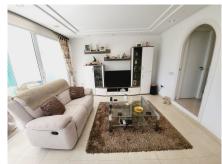

BRIEFLY COMPRISES: PRIVATE ENTRANCE TO A REAR DINING TERRACE/PATIO WITH IN-BUILT STORAGE, ACCESS FROM THIS TERRACE TO THE KITCHEN AND MAIN ENTRANCE, OPEN PLAN KITCHEN LEADING TO A DINING AREA WHICH FLOWS THROUGH TO THE GENEROUS LOUNGE AREA. FROM THE LOUNGE YOU HAVE ACCESS TO A LARGE SUNNY TERRACE WITH GLASS CURTAINS THAT OPEN OUT ON THE GARDENS BEYOND. FROM THE LOUNGE AREA AN INTERNAL DOOR OPENS TO A GUEST CLOAKROOM AS WELL AS GIVING ACCESS TO THE STAIRS TO THE BEDROOM LEVEL. THE CENTRAL FEATURE STAIRCASE GIVES ACCESS TO TWO GENEROUS DOUBLE BEDROOMS AND A MODERN GUEST SHOWER ROOM WITH THE LANDING ALSO LEADING TO THE HUGE MASTER SUITE WITH IT'S OWN COMPLETE BATHROOM WITH SEPARTE SHOWER AND BATH, AS WELL AS A GOOD SIZED WALK-IN DRESSING ROOM. A SMALL TERRACE OFF THE MASTER BEDROOM HAS VIEWS OVERLOOKING THE STUNNING COMMUNAL POOL AND GARDENS AS WELL AS SOME SEA VIEWS ACROSS THE BEAUTIFUL PINES IN LOWER MIRAFLORES.