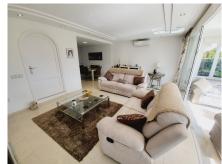

BRIEFLY COMPRISES: PRIVATE ENTRANCE TO A REAR DINING TERRACE/PATIO WITH IN-BUILT STORAGE, ACCESS FROM THIS TERRACE TO THE KITCHEN AND MAIN ENTRANCE, OPEN PLAN KITCHEN LEADING TO A DINING AREA WHICH FLOWS THROUGH TO THE GENEROUS LOUNGE AREA. FROM THE LOUNGE YOU HAVE ACCESS TO A LARGE SUNNY TERRACE WITH GLASS CURTAINS THAT OPEN OUT ON THE GARDENS BEYOND. FROM THE LOUNGE AREA AN INTERNAL DOOR OPENS TO A GUEST CLOAKROOM AS WELL AS GIVING ACCESS TO THE STAIRS TO THE BEDROOM LEVEL. THE CENTRAL FEATURE STAIRCASE GIVES ACCESS TO TWO GENEROUS DOUBLE BEDROOMS AND A MODERN GUEST SHOWER ROOM WITH THE LANDING ALSO LEADING TO THE HUGE MASTER SUITE WITH IT'S OWN COMPLETE BATHROOM WITH SEPARTE SHOWER AND BATH, AS WELL AS A GOOD SIZED WALK-IN DRESSING ROOM. A SMALL TERRACE OFF THE MASTER BEDROOM HAS VIEWS OVERLOOKING THE STUNNING COMMUNAL POOL AND GARDENS AS WELL AS SOME SEA VIEWS ACROSS THE BEAUTIFUL PINES IN LOWER MIRAFLORES.