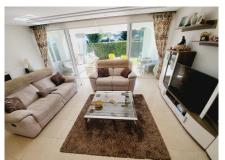

BRIEFLY COMPRISES: PRIVATE ENTRANCE TO A REAR DINING TERRACE/PATIO WITH IN-BUILT STORAGE, ACCESS FROM THIS TERRACE TO THE KITCHEN AND MAIN ENTRANCE, OPEN PLAN KITCHEN LEADING TO A DINING AREA WHICH FLOWS THROUGH TO THE GENEROUS LOUNGE AREA. FROM THE LOUNGE YOU HAVE ACCESS TO A LARGE SUNNY TERRACE WITH GLASS CURTAINS THAT OPEN OUT ON THE GARDENS BEYOND. FROM THE LOUNGE AREA AN INTERNAL DOOR OPENS TO A GUEST CLOAKROOM AS WELL AS GIVING ACCESS TO THE STAIRS TO THE BEDROOM LEVEL. THE CENTRAL FEATURE STAIRCASE GIVES ACCESS TO TWO GENEROUS DOUBLE BEDROOMS AND A MODERN GUEST SHOWER ROOM WITH THE LANDING ALSO LEADING TO THE HUGE MASTER SUITE WITH IT'S OWN COMPLETE BATHROOM WITH SEPARTE SHOWER AND BATH, AS WELL AS A GOOD SIZED WALK-IN DRESSING ROOM. A SMALL TERRACE OFF THE MASTER BEDROOM HAS VIEWS OVERLOOKING THE STUNNING COMMUNAL POOL AND GARDENS AS WELL AS SOME SEA VIEWS ACROSS THE BEAUTIFUL PINES IN LOWER MIRAFLORES.