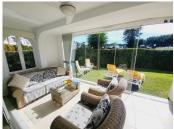

BRIEFLY COMPRISES: PRIVATE ENTRANCE TO A REAR DINING TERRACE/PATIO WITH IN-BUILT STORAGE, ACCESS FROM THIS TERRACE TO THE KITCHEN AND MAIN ENTRANCE, OPEN PLAN KITCHEN LEADING TO A DINING AREA WHICH FLOWS THROUGH TO THE GENEROUS LOUNGE AREA. FROM THE LOUNGE YOU HAVE ACCESS TO A LARGE SUNNY TERRACE WITH GLASS CURTAINS THAT OPEN OUT ON THE GARDENS BEYOND. FROM THE LOUNGE AREA AN INTERNAL DOOR OPENS TO A GUEST CLOAKROOM AS WELL AS GIVING ACCESS TO THE STAIRS TO THE BEDROOM LEVEL. THE CENTRAL FEATURE STAIRCASE GIVES ACCESS TO TWO GENEROUS DOUBLE BEDROOMS AND A MODERN GUEST SHOWER ROOM WITH THE LANDING ALSO LEADING TO THE HUGE MASTER SUITE WITH IT'S OWN COMPLETE BATHROOM WITH SEPARTE SHOWER AND BATH, AS WELL AS A GOOD SIZED WALK-IN DRESSING ROOM. A SMALL TERRACE OFF THE MASTER BEDROOM HAS VIEWS OVERLOOKING THE STUNNING COMMUNAL POOL AND GARDENS AS WELL AS SOME SEA VIEWS ACROSS THE BEAUTIFUL PINES IN LOWER MIRAFLORES.