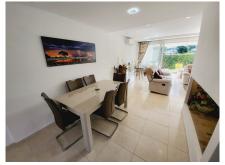

BRIEFLY COMPRISES: PRIVATE ENTRANCE TO A REAR DINING TERRACE/PATIO WITH IN-BUILT STORAGE, ACCESS FROM THIS TERRACE TO THE KITCHEN AND MAIN ENTRANCE, OPEN PLAN KITCHEN LEADING TO A DINING AREA WHICH FLOWS THROUGH TO THE GENEROUS LOUNGE AREA. FROM THE LOUNGE YOU HAVE ACCESS TO A LARGE SUNNY TERRACE WITH GLASS CURTAINS THAT OPEN OUT ON THE GARDENS BEYOND. FROM THE LOUNGE AREA AN INTERNAL DOOR OPENS TO A GUEST CLOAKROOM AS WELL AS GIVING ACCESS TO THE STAIRS TO THE BEDROOM LEVEL. THE CENTRAL FEATURE STAIRCASE GIVES ACCESS TO TWO GENEROUS DOUBLE BEDROOMS AND A MODERN GUEST SHOWER ROOM WITH THE LANDING ALSO LEADING TO THE HUGE MASTER SUITE WITH IT'S OWN COMPLETE BATHROOM WITH SEPARTE SHOWER AND BATH, AS WELL AS A GOOD SIZED WALK-IN DRESSING ROOM. A SMALL TERRACE OFF THE MASTER BEDROOM HAS VIEWS OVERLOOKING THE STUNNING COMMUNAL POOL AND GARDENS AS WELL AS SOME SEA VIEWS ACROSS THE BEAUTIFUL PINES IN LOWER MIRAFLORES.