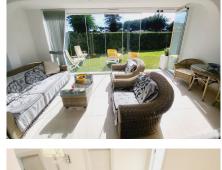

BRIEFLY COMPRISES: PRIVATE ENTRANCE TO A REAR DINING TERRACE/PATIO WITH IN-BUILT STORAGE, ACCESS FROM THIS TERRACE TO THE KITCHEN AND MAIN ENTRANCE, OPEN PLAN KITCHEN LEADING TO A DINING AREA WHICH FLOWS THROUGH TO THE GENEROUS LOUNGE AREA. FROM THE LOUNGE YOU HAVE ACCESS TO A LARGE SUNNY TERRACE WITH GLASS CURTAINS THAT OPEN OUT ON THE GARDENS BEYOND. FROM THE LOUNGE AREA AN INTERNAL DOOR OPENS TO A GUEST CLOAKROOM AS WELL AS GIVING ACCESS TO THE STAIRS TO THE BEDROOM LEVEL. THE CENTRAL FEATURE STAIRCASE GIVES ACCESS TO TWO GENEROUS DOUBLE BEDROOMS AND A MODERN GUEST SHOWER ROOM WITH THE LANDING ALSO LEADING TO THE HUGE MASTER SUITE WITH IT'S OWN COMPLETE BATHROOM WITH SEPARTE SHOWER AND BATH, AS WELL AS A GOOD SIZED WALK-IN DRESSING ROOM. A SMALL TERRACE OFF THE MASTER BEDROOM HAS VIEWS OVERLOOKING THE STUNNING COMMUNAL POOL AND GARDENS AS WELL AS SOME SEA VIEWS ACROSS THE BEAUTIFUL PINES IN LOWER MIRAFLORES.