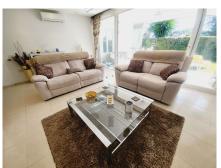

BRIEFLY COMPRISES: PRIVATE ENTRANCE TO A REAR DINING TERRACE/PATIO WITH IN-BUILT STORAGE, ACCESS FROM THIS TERRACE TO THE KITCHEN AND MAIN ENTRANCE, OPEN PLAN KITCHEN LEADING TO A DINING AREA WHICH FLOWS THROUGH TO THE GENEROUS LOUNGE AREA. FROM THE LOUNGE YOU HAVE ACCESS TO A LARGE SUNNY TERRACE WITH GLASS CURTAINS THAT OPEN OUT ON THE GARDENS BEYOND. FROM THE LOUNGE AREA AN INTERNAL DOOR OPENS TO A GUEST CLOAKROOM AS WELL AS GIVING ACCESS TO THE STAIRS TO THE BEDROOM LEVEL. THE CENTRAL FEATURE STAIRCASE GIVES ACCESS TO TWO GENEROUS DOUBLE BEDROOMS AND A MODERN GUEST SHOWER ROOM WITH THE LANDING ALSO LEADING TO THE HUGE MASTER SUITE WITH IT'S OWN COMPLETE BATHROOM WITH SEPARTE SHOWER AND BATH, AS WELL AS A GOOD SIZED WALK-IN DRESSING ROOM. A SMALL TERRACE OFF THE MASTER BEDROOM HAS VIEWS OVERLOOKING THE STUNNING COMMUNAL POOL AND GARDENS AS WELL AS SOME SEA VIEWS ACROSS THE BEAUTIFUL PINES IN LOWER MIRAFLORES.