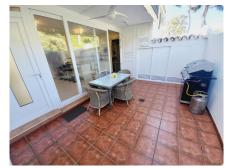

BRIEFLY COMPRISES: PRIVATE ENTRANCE TO A REAR DINING TERRACE/PATIO WITH IN-BUILT STORAGE, ACCESS FROM THIS TERRACE TO THE KITCHEN AND MAIN ENTRANCE, OPEN PLAN KITCHEN LEADING TO A DINING AREA WHICH FLOWS THROUGH TO THE GENEROUS LOUNGE AREA. FROM THE LOUNGE YOU HAVE ACCESS TO A LARGE SUNNY TERRACE WITH GLASS CURTAINS THAT OPEN OUT ON THE GARDENS BEYOND. FROM THE LOUNGE AREA AN INTERNAL DOOR OPENS TO A GUEST CLOAKROOM AS WELL AS GIVING ACCESS TO THE STAIRS TO THE BEDROOM LEVEL. THE CENTRAL FEATURE STAIRCASE GIVES ACCESS TO TWO GENEROUS DOUBLE BEDROOMS AND A MODERN GUEST SHOWER ROOM WITH THE LANDING ALSO LEADING TO THE HUGE MASTER SUITE WITH IT'S OWN COMPLETE BATHROOM WITH SEPARTE SHOWER AND BATH, AS WELL AS A GOOD SIZED WALK-IN DRESSING ROOM. A SMALL TERRACE OFF THE MASTER BEDROOM HAS VIEWS OVERLOOKING THE STUNNING COMMUNAL POOL AND GARDENS AS WELL AS SOME SEA VIEWS ACROSS THE BEAUTIFUL PINES IN LOWER MIRAFLORES.