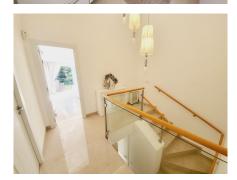

BRIEFLY COMPRISES: PRIVATE ENTRANCE TO A REAR DINING TERRACE/PATIO WITH IN-BUILT STORAGE, ACCESS FROM THIS TERRACE TO THE KITCHEN AND MAIN ENTRANCE, OPEN PLAN KITCHEN LEADING TO A DINING AREA WHICH FLOWS THROUGH TO THE GENEROUS LOUNGE AREA. FROM THE LOUNGE YOU HAVE ACCESS TO A LARGE SUNNY TERRACE WITH GLASS CURTAINS THAT OPEN OUT ON THE GARDENS BEYOND. FROM THE LOUNGE AREA AN INTERNAL DOOR OPENS TO A GUEST CLOAKROOM AS WELL AS GIVING ACCESS TO THE STAIRS TO THE BEDROOM LEVEL. THE CENTRAL FEATURE STAIRCASE GIVES ACCESS TO TWO GENEROUS DOUBLE BEDROOMS AND A MODERN GUEST SHOWER ROOM WITH THE LANDING ALSO LEADING TO THE HUGE MASTER SUITE WITH IT'S OWN COMPLETE BATHROOM WITH SEPARTE SHOWER AND BATH, AS WELL AS A GOOD SIZED WALK-IN DRESSING ROOM. A SMALL TERRACE OFF THE MASTER BEDROOM HAS VIEWS OVERLOOKING THE STUNNING COMMUNAL POOL AND GARDENS AS WELL AS SOME SEA VIEWS ACROSS THE BEAUTIFUL PINES IN LOWER MIRAFLORES.