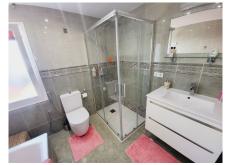

BRIEFLY COMPRISES: PRIVATE ENTRANCE TO A REAR DINING TERRACE/PATIO WITH IN-BUILT STORAGE, ACCESS FROM THIS TERRACE TO THE KITCHEN AND MAIN ENTRANCE, OPEN PLAN KITCHEN LEADING TO A DINING AREA WHICH FLOWS THROUGH TO THE GENEROUS LOUNGE AREA. FROM THE LOUNGE YOU HAVE ACCESS TO A LARGE SUNNY TERRACE WITH GLASS CURTAINS THAT OPEN OUT ON THE GARDENS BEYOND. FROM THE LOUNGE AREA AN INTERNAL DOOR OPENS TO A GUEST CLOAKROOM AS WELL AS GIVING ACCESS TO THE STAIRS TO THE BEDROOM LEVEL. THE CENTRAL FEATURE STAIRCASE GIVES ACCESS TO TWO GENEROUS DOUBLE BEDROOMS AND A MODERN GUEST SHOWER ROOM WITH THE LANDING ALSO LEADING TO THE HUGE MASTER SUITE WITH IT'S OWN COMPLETE BATHROOM WITH SEPARTE SHOWER AND BATH, AS WELL AS A GOOD SIZED WALK-IN DRESSING ROOM. A SMALL TERRACE OFF THE MASTER BEDROOM HAS VIEWS OVERLOOKING THE STUNNING COMMUNAL POOL AND GARDENS AS WELL AS SOME SEA VIEWS ACROSS THE BEAUTIFUL PINES IN LOWER MIRAFLORES.