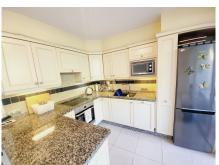

BRIEFLY COMPRISES: PRIVATE ENTRANCE TO A REAR DINING TERRACE/PATIO WITH IN-BUILT STORAGE, ACCESS FROM THIS TERRACE TO THE KITCHEN AND MAIN ENTRANCE, OPEN PLAN KITCHEN LEADING TO A DINING AREA WHICH FLOWS THROUGH TO THE GENEROUS LOUNGE AREA. FROM THE LOUNGE YOU HAVE ACCESS TO A LARGE SUNNY TERRACE WITH GLASS CURTAINS THAT OPEN OUT ON THE GARDENS BEYOND. FROM THE LOUNGE AREA AN INTERNAL DOOR OPENS TO A GUEST CLOAKROOM AS WELL AS GIVING ACCESS TO THE STAIRS TO THE BEDROOM LEVEL. THE CENTRAL FEATURE STAIRCASE GIVES ACCESS TO TWO GENEROUS DOUBLE BEDROOMS AND A MODERN GUEST SHOWER ROOM WITH THE LANDING ALSO LEADING TO THE HUGE MASTER SUITE WITH IT'S OWN COMPLETE BATHROOM WITH SEPARTE SHOWER AND BATH, AS WELL AS A GOOD SIZED WALK-IN DRESSING ROOM. A SMALL TERRACE OFF THE MASTER BEDROOM HAS VIEWS OVERLOOKING THE STUNNING COMMUNAL POOL AND GARDENS AS WELL AS SOME SEA VIEWS ACROSS THE BEAUTIFUL PINES IN LOWER MIRAFLORES.