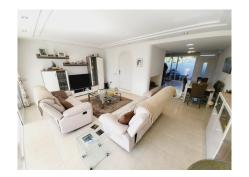

BRIEFLY COMPRISES: PRIVATE ENTRANCE TO A REAR DINING TERRACE/PATIO WITH IN-BUILT STORAGE, ACCESS FROM THIS TERRACE TO THE KITCHEN AND MAIN ENTRANCE, OPEN PLAN KITCHEN LEADING TO A DINING AREA WHICH FLOWS THROUGH TO THE GENEROUS LOUNGE AREA. FROM THE LOUNGE YOU HAVE ACCESS TO A LARGE SUNNY TERRACE WITH GLASS CURTAINS THAT OPEN OUT ON THE GARDENS BEYOND. FROM THE LOUNGE AREA AN INTERNAL DOOR OPENS TO A GUEST CLOAKROOM AS WELL AS GIVING ACCESS TO THE STAIRS TO THE BEDROOM LEVEL. THE CENTRAL FEATURE STAIRCASE GIVES ACCESS TO TWO GENEROUS DOUBLE BEDROOMS AND A MODERN GUEST SHOWER ROOM WITH THE LANDING ALSO LEADING TO THE HUGE MASTER SUITE WITH IT'S OWN COMPLETE BATHROOM WITH SEPARTE SHOWER AND BATH, AS WELL AS A GOOD SIZED WALK-IN DRESSING ROOM. A SMALL TERRACE OFF THE MASTER BEDROOM HAS VIEWS OVERLOOKING THE STUNNING COMMUNAL POOL AND GARDENS AS WELL AS SOME SEA VIEWS ACROSS THE BEAUTIFUL PINES IN LOWER MIRAFLORES.