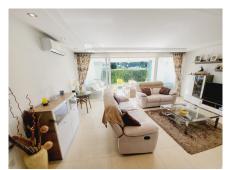

BRIEFLY COMPRISES: PRIVATE ENTRANCE TO A REAR DINING TERRACE/PATIO WITH IN-BUILT STORAGE, ACCESS FROM THIS TERRACE TO THE KITCHEN AND MAIN ENTRANCE, OPEN PLAN KITCHEN LEADING TO A DINING AREA WHICH FLOWS THROUGH TO THE GENEROUS LOUNGE AREA. FROM THE LOUNGE YOU HAVE ACCESS TO A LARGE SUNNY TERRACE WITH GLASS CURTAINS THAT OPEN OUT ON THE GARDENS BEYOND. FROM THE LOUNGE AREA AN INTERNAL DOOR OPENS TO A GUEST CLOAKROOM AS WELL AS GIVING ACCESS TO THE STAIRS TO THE BEDROOM LEVEL. THE CENTRAL FEATURE STAIRCASE GIVES ACCESS TO TWO GENEROUS DOUBLE BEDROOMS AND A MODERN GUEST SHOWER ROOM WITH THE LANDING ALSO LEADING TO THE HUGE MASTER SUITE WITH IT'S OWN COMPLETE BATHROOM WITH SEPARTE SHOWER AND BATH, AS WELL AS A GOOD SIZED WALK-IN DRESSING ROOM. A SMALL TERRACE OFF THE MASTER BEDROOM HAS VIEWS OVERLOOKING THE STUNNING COMMUNAL POOL AND GARDENS AS WELL AS SOME SEA VIEWS ACROSS THE BEAUTIFUL PINES IN LOWER MIRAFLORES.