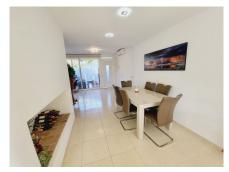

BRIEFLY COMPRISES: PRIVATE ENTRANCE TO A REAR DINING TERRACE/PATIO WITH IN-BUILT STORAGE, ACCESS FROM THIS TERRACE TO THE KITCHEN AND MAIN ENTRANCE, OPEN PLAN KITCHEN LEADING TO A DINING AREA WHICH FLOWS THROUGH TO THE GENEROUS LOUNGE AREA. FROM THE LOUNGE YOU HAVE ACCESS TO A LARGE SUNNY TERRACE WITH GLASS CURTAINS THAT OPEN OUT ON THE GARDENS BEYOND. FROM THE LOUNGE AREA AN INTERNAL DOOR OPENS TO A GUEST CLOAKROOM AS WELL AS GIVING ACCESS TO THE STAIRS TO THE BEDROOM LEVEL. THE CENTRAL FEATURE STAIRCASE GIVES ACCESS TO TWO GENEROUS DOUBLE BEDROOMS AND A MODERN GUEST SHOWER ROOM WITH THE LANDING ALSO LEADING TO THE HUGE MASTER SUITE WITH IT'S OWN COMPLETE BATHROOM WITH SEPARTE SHOWER AND BATH, AS WELL AS A GOOD SIZED WALK-IN DRESSING ROOM. A SMALL TERRACE OFF THE MASTER BEDROOM HAS VIEWS OVERLOOKING THE STUNNING COMMUNAL POOL AND GARDENS AS WELL AS SOME SEA VIEWS ACROSS THE BEAUTIFUL PINES IN LOWER MIRAFLORES.