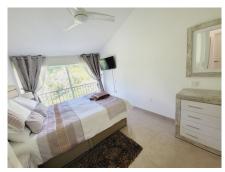

BRIEFLY COMPRISES: PRIVATE ENTRANCE TO A REAR DINING TERRACE/PATIO WITH IN-BUILT STORAGE, ACCESS FROM THIS TERRACE TO THE KITCHEN AND MAIN ENTRANCE, OPEN PLAN KITCHEN LEADING TO A DINING AREA WHICH FLOWS THROUGH TO THE GENEROUS LOUNGE AREA. FROM THE LOUNGE YOU HAVE ACCESS TO A LARGE SUNNY TERRACE WITH GLASS CURTAINS THAT OPEN OUT ON THE GARDENS BEYOND. FROM THE LOUNGE AREA AN INTERNAL DOOR OPENS TO A GUEST CLOAKROOM AS WELL AS GIVING ACCESS TO THE STAIRS TO THE BEDROOM LEVEL. THE CENTRAL FEATURE STAIRCASE GIVES ACCESS TO TWO GENEROUS DOUBLE BEDROOMS AND A MODERN GUEST SHOWER ROOM WITH THE LANDING ALSO LEADING TO THE HUGE MASTER SUITE WITH IT'S OWN COMPLETE BATHROOM WITH SEPARTE SHOWER AND BATH, AS WELL AS A GOOD SIZED WALK-IN DRESSING ROOM. A SMALL TERRACE OFF THE MASTER BEDROOM HAS VIEWS OVERLOOKING THE STUNNING COMMUNAL POOL AND GARDENS AS WELL AS SOME SEA VIEWS ACROSS THE BEAUTIFUL PINES IN LOWER MIRAFLORES.