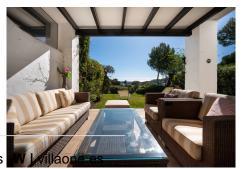

The terrace that looks out over the Mediterranean on the horizon is sheltered yet still permits the sun to filter in, creating the opportunity to enjoy both shade and sun. A relaxed sofa area on one side is a prefect place to relax and with a cocktail whilst on the far side a dining area offers alfresco lunches for entertaining guests.