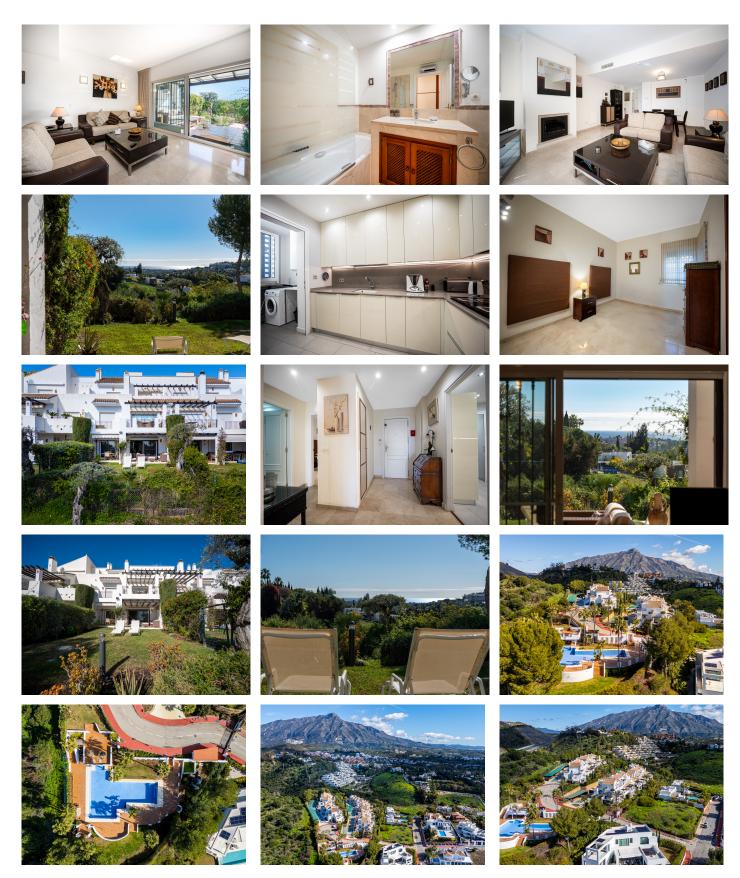

VILLA ONE Luxury Homes T | +34 687 83 44 03 E | info@villaone.es W | villaone.es **D** | Avda. Ricardo Soriano, 72, Edif. Golden B, 1ª Planta, (29601) Marbella, Málaga, España.

Upon entering the property the hallway opens up to lead you in and through into the open plan styled living area. An elegant dining area sits adjacent to the living area, both being illuminated by swathes of natural light that floods in through the large terrace doors. The living area features modern styled fireplace for winter warmth whilst the sandy colored marble underfoot gives an impression of ongoing space.

The kitchen is fully fitted and modern, with oatmeal shaded floor tiles underfoot complementing the neutral toned kitchen units and countertops. Plenty of cupboards offer mountains of storage space keeping the appearance uncluttered. The kitchen leads out into an adjoining utility room with all major appliances neatly stored.

A sleek hallway leads through to two chic bedrooms, one which offers direct access out onto the south facing terrace. Both bedrooms are uniformly dressed in calming neutral palettes and offer fitted wardrobes for storage. There are two generously sized modern bathrooms, stately in their simplicity and refined in the use of minimalistic fittings.

The terrace that looks out over the Mediterranean on the horizon is sheltered yet still permits the sun to filter in, creating the opportunity to enjoy both shade and sun. A relaxed sofa area on one side is a prefect place to relax and with a cocktail whilst on the far side a dining area offers alfresco lunches for entertaining guests.

Recently renovated, this apartment is sold with private parking for 2 vehicles safely within the confines of the gated community.

In one of the most prestigious neighborhoods in the area, this property is a perfect example of Mediterranean living in a tranquil community surrounded by tree lined streets.