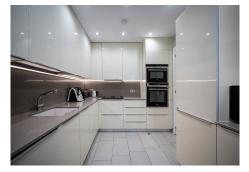

The kitchen is fully fitted and modern, with oatmeal shaded floor tiles underfoot complementing the neutral toned kitchen units and countertops. Plenty of cupboards offer mountains of storage space keeping the appearance uncluttered. The kitchen leads out into an adjoining utility room with all major appliances neatly stored.