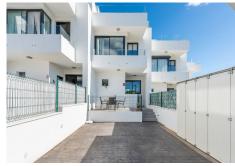

## Entrance level:

Entrance from the community area directly to a spacious terrace where you can enjoy wonderful barbecue evenings. There is also an entrance from the street with an automatic carport, where you can park two cars. Here you also find a small terrace and entrance door to the house. In the hallway there is a double wardrobe, a storageroom and a guest toilet. Furthermore, there is a modern and spacious kitchen in a nice open plan to the large living room. From the living room there are large sliding doors to the terrace.