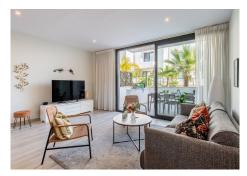

## Entrance level:

Entrance from the community area directly to a spacious terrace where you can enjoy wonderful barbecue evenings. There is also an entrance from the street with an automatic carport, where you can park two cars. Here you also find a small terrace and entrance door to the house. In the hallway there is a double wardrobe, a storageroom and a guest toilet. Furthermore, there is a modern and spacious kitchen in a nice open plan to the large living room. From the living room there are large sliding doors to the terrace.