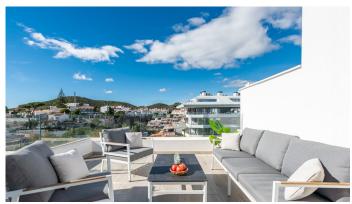

## Roof terrace:

Large roof terrace of approximately 70 sqm with a panoramic view. Here you can choose the direction depending on whether you want to enjoy the shade or the sun.

The dream awaits!