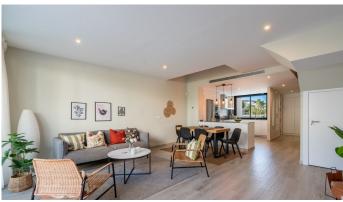

## Entrance level:

Entrance from the community area directly to a spacious terrace where you can enjoy wonderful barbecue evenings. There is also an entrance from the street with an automatic carport, where you can park two cars. Here you also find a small terrace and entrance door to the house. In the hallway there is a double wardrobe, a storageroom and a guest toilet. Furthermore, there is a modern and spacious kitchen in a nice open plan to the large living room. From the living room there are large sliding doors to the terrace.