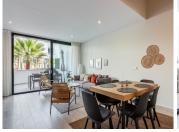

## Entrance level:

Entrance from the community area directly to a spacious terrace where you can enjoy wonderful barbecue evenings. There is also an entrance from the street with an automatic carport, where you can park two cars. Here you also find a small terrace and entrance door to the house. In the hallway there is a double wardrobe, a storageroom and a guest toilet. Furthermore, there is a modern and spacious kitchen in a nice open plan to the large living room. From the living room there are large sliding doors to the terrace.