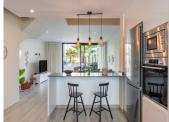

## Entrance level:

Entrance from the community area directly to a spacious terrace where you can enjoy wonderful barbecue evenings. There is also an entrance from the street with an automatic carport, where you can park two cars. Here you also find a small terrace and entrance door to the house. In the hallway there is a double wardrobe, a storageroom and a guest toilet. Furthermore, there is a modern and spacious kitchen in a nice open plan to the large living room. From the living room there are large sliding doors to the terrace.