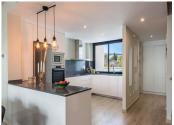

## Entrance level:

Entrance from the community area directly to a spacious terrace where you can enjoy wonderful barbecue evenings. There is also an entrance from the street with an automatic carport, where you can park two cars. Here you also find a small terrace and entrance door to the house. In the hallway there is a double wardrobe, a storageroom and a guest toilet. Furthermore, there is a modern and spacious kitchen in a nice open plan to the large living room. From the living room there are large sliding doors to the terrace.