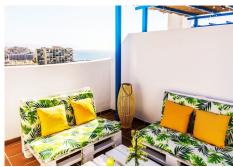

Step out onto the terrace, where you'll find comfortable tables and chairs, perfect for enjoying your morning coffee or evening cocktails. The penthouse is designed for year-round comfort, featuring both heating and air conditioning to keep you cozy in any season.

Ascend to the upper level and be greeted by a magnificent 30-meter terrace complete with a barbecue area and a chill-out zone, where you can soak in breathtaking views of the surrounding landscape. This penthouse also includes a dedicated parking space and a generous 15-meter storage room in the basement, providing ample space for all your beach gear and more.