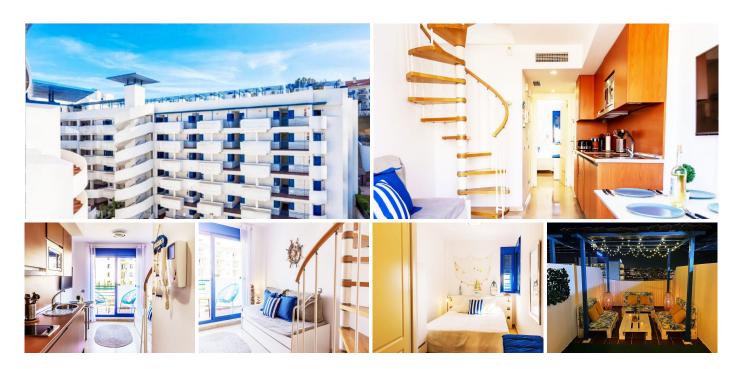

## PENTHOUSE DUPLEX 1 BEDROOMS

Benalmadena

REF# R4894858 - 285.000€

Ložnice

Koupelny

50 m<sup>2</sup> Built

30 m<sup>2</sup> Terrace

Discover your dream getaway with this stunning furnished penthouse duplex, perfectly situated just 200 meters from the sun-kissed beaches of Benalmádena. Nestled in the charming Residencial Los Patos, this property boasts a spacious living room that seamlessly flows into an American-style kitchen, making it ideal for entertaining friends and family.

Step out onto the terrace, where you'll find comfortable tables and chairs, perfect for enjoying your morning coffee or evening cocktails. The penthouse is designed for year-round comfort, featuring both heating and air conditioning to keep you cozy in any season.

Ascend to the upper level and be greeted by a magnificent 30-meter terrace complete with a barbecue area and a chill-out zone, where you can soak in breathtaking views of the surrounding landscape. This penthouse also includes a dedicated parking space and a generous 15-meter storage room in the basement, providing ample space for all your beach gear and more.