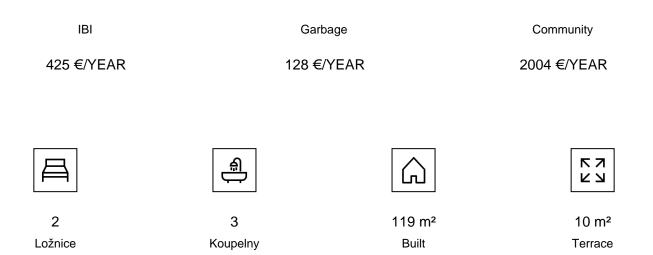

Townhouse, Atalaya, Costa del Sol. 2 Bedrooms, 2 Bathrooms, Built 119 m<sup>2</sup>, Terrace 10 m<sup>2</sup>.

Setting : Close To Golf, Urbanisation.
Orientation : East.
Condition : Good.
Pool : Communal.
Climate Control : Pre Installed A/C, Fireplace.
Views : Mountain, Garden, Pool.
Features : Covered Terrace, Fitted Wardrobes, Private Terrace, Storage Room, Ensuite Bathroom.
Furniture : Optional.
Kitchen : Fully Fitted.
Garden : Communal.
Security : Electric Blinds, Alarm System.
Parking : Communal.
Utilities : Electricity, Drinkable Water, Telephone.
Category : Resale.