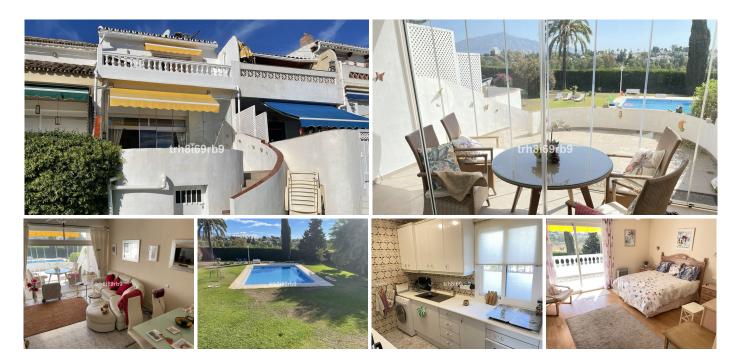

## REF# R4888486 - 299.950€

A lovely, cosy 2 bed, 3 bath townhouse in a small community of only 12 townhouses in Monte Biarritz. The property has 2 off road parking spaces directly outside the property, which are currently open, but could be covered, if required. On the ground floor of the property there is a spacious lounge/dining area, kitchen,

VILLA ONE Luxury Homes T | +34 687 83 44 03 E | info@villaone.es W | villaone.es D | Avda. Ricardo Soriano, 72, Edif. Golden B, 1<sup>a</sup> Planta, (29601) Marbella, Málaga, España.

shower room with WC and storage area under the stairs. The lounge leads directly to a terrace which has space for a table and 4 chairs, or a couple of sun loungers, from which there are stairs down to a huge community garden, where the community pool is located. There are glass curtains (and also an electric persiana) from the lounge to the covered terrace and also glass curtains from the covered terrace to the outside terrace. There's a basement underneath the terrace with lots of storage space.

On the 1st floor of the property there's a guest bedroom which currently has 1 single bed, but there is space for twin beds or a double bed. The guest bedroom has access to its own bathroom and across the landing is the spacious master bedroom, which has a recently modernised en-suite bathroom with large walk-in shower, vanity unit and WC. The master bedroom has recently installed UPVC sliding doors, with electric Persianas, which leads out to a terrace, where there's space for a small table and 2 chairs.

Townhouse, Atalaya, Costa del Sol. 2 Bedrooms, 2 Bathrooms, Built 119 m<sup>2</sup>, Terrace 10 m<sup>2</sup>.

Setting : Close To Golf, Urbanisation.
Orientation : East.
Condition : Good.
Pool : Communal.
Climate Control : Pre Installed A/C, Fireplace.
Views : Mountain, Garden, Pool.
Features : Covered Terrace, Fitted Wardrobes, Private Terrace, Storage Room, Ensuite Bathroom.
Furniture : Optional.
Kitchen : Fully Fitted.
Garden : Communal.
Security : Electric Blinds, Alarm System.
Parking : Communal.
Utilities : Electricity, Drinkable Water, Telephone.
Category : Resale.