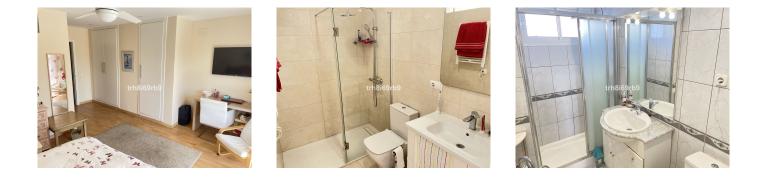

On the 1st floor of the property there's a guest bedroom which currently has 1 single bed, but there is space for twin beds or a double bed. The guest bedroom has access to its own bathroom and across the landing is the spacious master bedroom, which has a recently modernised en-suite bathroom with large walk-in shower, vanity unit and WC. The master bedroom has recently installed UPVC sliding doors, with electric Persianas, which leads out to a terrace, where there's space for a small table and 2 chairs.