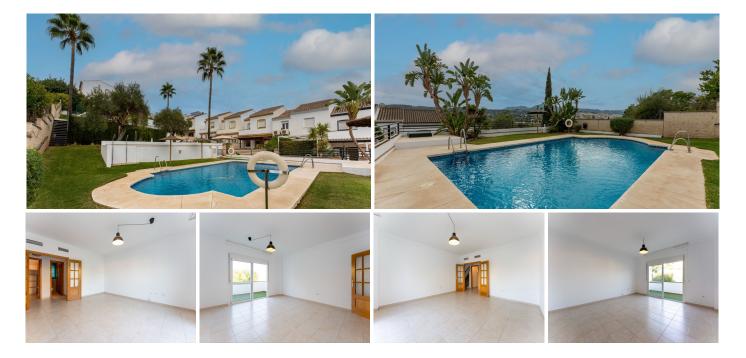

## M?STSKÝ D?M 3 LOŽNICE

℗ Coín

REF# R4886398 - 295.000€

Discover a rare find in the heart of Coin, Andalusia. This spacious and meticulously maintained four storey townhouse, built in 2005, is completely turnkey and ready for you to move in. Offering a perfect blend of comfort, convenience, and captivating views, this 213 m<sup>2</sup> property (with 173 m<sup>2</sup> of internal living space) is

Bedrooms & Bathrooms: 3 bedrooms, two with built-in wardrobes, 2 bathrooms (including a private en-suite in the master), plus an additional WC.

Living Spaces: Enjoy a bright, airy living room with a private terrace that seamlessly connects with the fullyfitted kitchen, designed with both functionality and style in mind.

Outdoor Spaces: Step out onto a private terrace with stunning views toward Alhaurin El Grande and the picturesque countryside. A charming rear courtyard includes an outdoor kitchen area, ideal for al fresco dining and entertaining.

Amenities: Integrated air conditioning throughout, access to a refreshing community pool, and a private, easy-to-maintain courtyard.

Additional Features: Large garage with additional street parking, a generous basement for storage or a potential additional living space, and reliable town water connection with electric water heating.