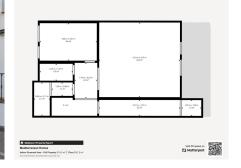

## M?STSKÝ D?M 3 LOŽNICE

℗ Coín

REF# R4886398 - 295.000€

Discover a rare find in the heart of Coin, Andalusia. This spacious and meticulously maintained four storey townhouse, built in 2005, is completely turnkey and ready for you to move in. Offering a perfect blend of comfort, convenience, and captivating views, this 213 m<sup>2</sup> property (with 173 m<sup>2</sup> of internal living space) is

Bedrooms & Bathrooms: 3 bedrooms, two with built-in wardrobes, 2 bathrooms (including a private en-suite in the master), plus an additional WC.

Living Spaces: Enjoy a bright, airy living room with a private terrace that seamlessly connects with the fullyfitted kitchen, designed with both functionality and style in mind.

Outdoor Spaces: Step out onto a private terrace with stunning views toward Alhaurin El Grande and the picturesque countryside. A charming rear courtyard includes an outdoor kitchen area, ideal for al fresco dining and entertaining.

Amenities: Integrated air conditioning throughout, access to a refreshing community pool, and a private, easy-to-maintain courtyard.

Additional Features: Large garage with additional street parking, a generous basement for storage or a potential additional living space, and reliable town water connection with electric water heating.