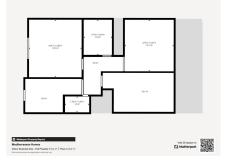

## M?STSKÝ D?M 3 LOŽNICE

℗ Coín

REF# R4886398 - 295.000€

Discover a rare find in the heart of Coin, Andalusia. This spacious and meticulously maintained four storey townhouse, built in 2005, is completely turnkey and ready for you to move in. Offering a perfect blend of comfort, convenience, and captivating views, this 213 m<sup>2</sup> property (with 173 m<sup>2</sup> of internal living space) is

Bedrooms & Bathrooms: 3 bedrooms, two with built-in wardrobes, 2 bathrooms (including a private en-suite in the master), plus an additional WC.

Living Spaces: Enjoy a bright, airy living room with a private terrace that seamlessly connects with the fullyfitted kitchen, designed with both functionality and style in mind.

Outdoor Spaces: Step out onto a private terrace with stunning views toward Alhaurin El Grande and the picturesque countryside. A charming rear courtyard includes an outdoor kitchen area, ideal for al fresco dining and entertaining.