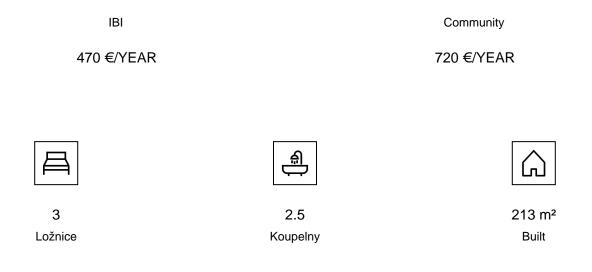

## M?STSKÝ D?M 3 LOŽNICE

℗ Coín

REF# R4886398 - 295.000€

Discover a rare find in the heart of Coin, Andalusia. This spacious and meticulously maintained four storey townhouse, built in 2005, is completely turnkey and ready for you to move in. Offering a perfect blend of comfort, convenience, and captivating views, this 213 m<sup>2</sup> property (with 173 m<sup>2</sup> of internal living space) is

Bedrooms & Bathrooms: 3 bedrooms, two with built-in wardrobes, 2 bathrooms (including a private en-suite in the master), plus an additional WC.

Living Spaces: Enjoy a bright, airy living room with a private terrace that seamlessly connects with the fullyfitted kitchen, designed with both functionality and style in mind.