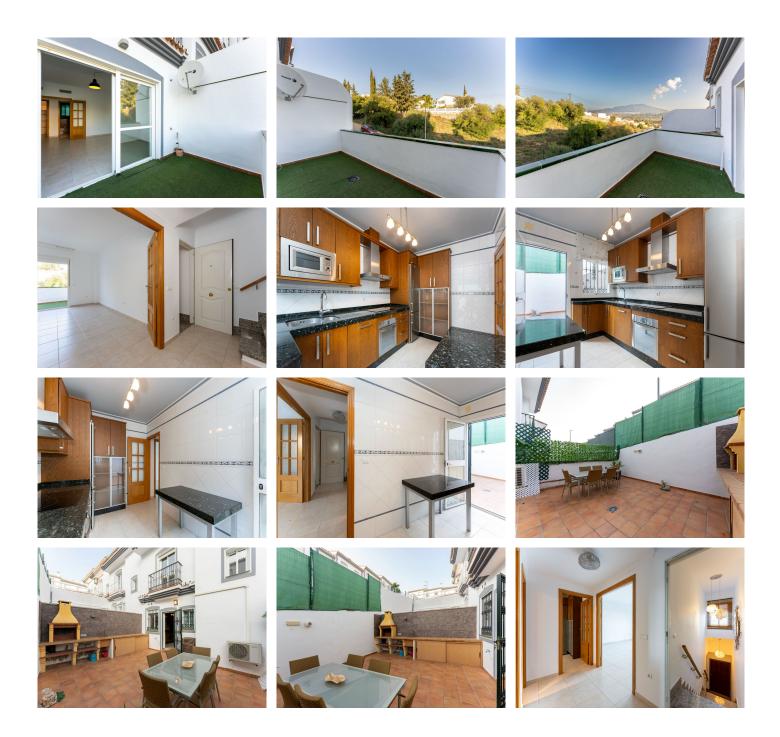

Bedrooms & Bathrooms: 3 bedrooms, two with built-in wardrobes, 2 bathrooms (including a private en-suite in the master), plus an additional WC.

Living Spaces: Enjoy a bright, airy living room with a private terrace that seamlessly connects with the fullyfitted kitchen, designed with both functionality and style in mind.

Outdoor Spaces: Step out onto a private terrace with stunning views toward Alhaurin El Grande and the picturesque countryside. A charming rear courtyard includes an outdoor kitchen area, ideal for al fresco dining and entertaining.

Amenities: Integrated air conditioning throughout, access to a refreshing community pool, and a private, easy-to-maintain courtyard.

Additional Features: Large garage with additional street parking, a generous basement for storage or a potential additional living space, and reliable town water connection with electric water heating.