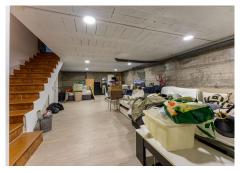

Amenities: Integrated air conditioning throughout, access to a refreshing community pool, and a private, easy-to-maintain courtyard.

Additional Features: Large garage with additional street parking, a generous basement for storage or a potential additional living space, and reliable town water connection with electric water heating.