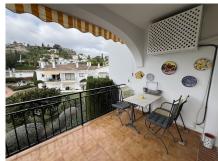

As you walk up the traditionally pueblo styled steps to the front door, you will find one of two terrace areas – one faces east and the other west so you are never without a sunny spot or a shady spot to enjoy. Inside the kitchen is fully equipped and offers plenty of cupboard space. The living / dining room has aircon and working fireplace and leads out to the west facing terrace which has a beautiful outlook over the pool and community gardens. If so desired, there would be scope to open up the space to incorporate the kitchen into one larger space.