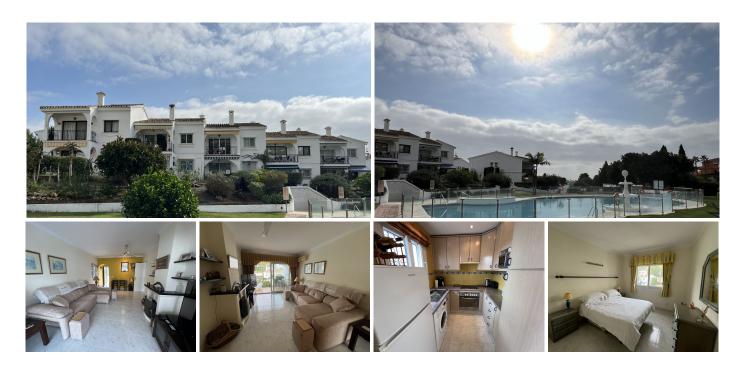

## APARTMÁN V NEJVYŠŠÍM PAT?E 2 LOŽNICE

© El Paraiso

REF# R4882426 - 265.000€

IBI Garbage Community

97 €/YEAR 18 €/YEAR 3060 €/YEAR

2 2 59 m²
Ložnice Koupelny Built

Charming two bedroom top floor apartment in well known complex popular with golfers and families.

This apartment is ideally located between the centres of San Pedro and Estepona in the urbanisation of El

Paraiso Alto (municipality of Benahavis). It is within easy reach (by car) of schools, restaurants and supermarkets and in walking distance you will find El Paraiso Golf Club and a grocery shop.

As you walk up the traditionally pueblo styled steps to the front door, you will find one of two terrace areas – one faces east and the other west so you are never without a sunny spot or a shady spot to enjoy. Inside the kitchen is fully equipped and offers plenty of cupboard space. The living / dining room has aircon and working fireplace and leads out to the west facing terrace which has a beautiful outlook over the pool and community gardens. If so desired, there would be scope to open up the space to incorporate the kitchen into one larger space.

The two double bedrooms and of a good size with fitted wardrobes. One has an ensuite shower room and there is a family shower room between the two.

The complex has been recently gated and parking spaces limited to residents only to ensure that there are always plenty of parking spaces available.