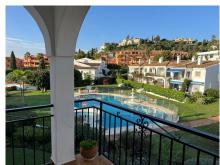

As you walk up the traditionally pueblo styled steps to the front door, you will find one of two terrace areas – one faces east and the other west so you are never without a sunny spot or a shady spot to enjoy. Inside the kitchen is fully equipped and offers plenty of cupboard space. The living / dining room has aircon and working fireplace and leads out to the west facing terrace which has a beautiful outlook over the pool and community gardens. If so desired, there would be scope to open up the space to incorporate the kitchen into one larger space.