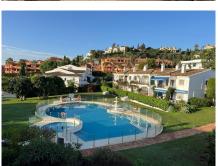

As you walk up the traditionally pueblo styled steps to the front door, you will find one of two terrace areas – one faces east and the other west so you are never without a sunny spot or a shady spot to enjoy. Inside the kitchen is fully equipped and offers plenty of cupboard space. The living / dining room has aircon and working fireplace and leads out to the west facing terrace which has a beautiful outlook over the pool and community gardens. If so desired, there would be scope to open up the space to incorporate the kitchen into one larger space.