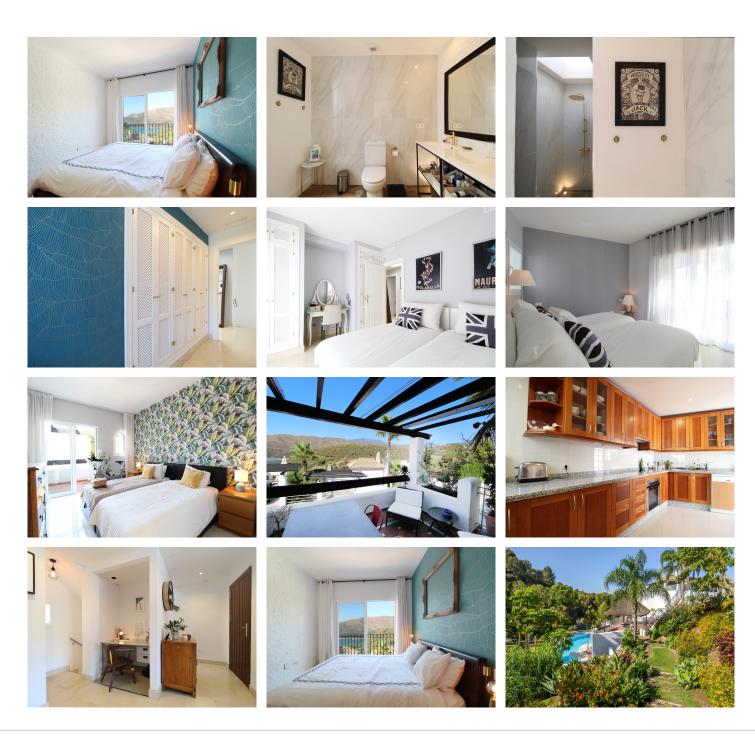

2.5 Koupelny

209 m<sup>2</sup> Built

49 m<sup>2</sup> Terrace

Situated just 9 mins from the Golden Mile and 10 into Puerto Banus, this is a small, unique development of just 59 townhouses, nestled into the foothills of the La Concha mountain in one of Spain's biggest National Parks and overlooking the Istan lake. Perfect for those looking to get away from the hustle and bustle and yet just a short hop into the centre of it all. This south/west facing house has a spacious and bright living

area with windows and patio doors leading out onto two separate terraces, partly refurbished with new bathrooms and the possibility of opening up the large kitchen to the living area. Off the kitchen is an internal patio ideal for a BBQ. The living room leads out onto the elevated terrace from which you look directly out over the stunning mountains and lake. The upper level has three double bedrooms including the master suite which also enjoys those lovely views as does the 2nd bedroom. The 3rd bedroom has access to a small private terrace area. The house has a large basement/garage area with more than enough room for two large cars and storage. The complex itself has a security barrier and is protected with CCTV, there is a lovely and peaceful pool area and gardens close by as well as a children's play area at the far end of the community. The white village of Istan is just an 11 minute drive away and is very popular with cyclists due to its outstanding beauty.