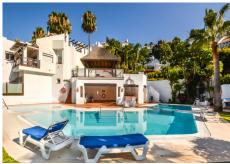

area with windows and patio doors leading out onto two separate terraces, partly refurbished with new bathrooms and the possibility of opening up the large kitchen to the living area. Off the kitchen is an internal patio ideal for a BBQ. The living room leads out onto the elevated terrace from which you look directly out over the stunning mountains and lake. The upper level has three double bedrooms including the master suite which also enjoys those lovely views as does the 2nd bedroom. The 3rd bedroom has access to a small private terrace area. The house has a large basement/garage area with more than enough room for two large cars and storage. The complex itself has a security barrier and is protected with CCTV, there is a lovely and peaceful pool area and gardens close by as well as a children's play area at the far end of the community. The white village of Istan is just an 11 minute drive away and is very popular with cyclists due to its outstanding beauty.