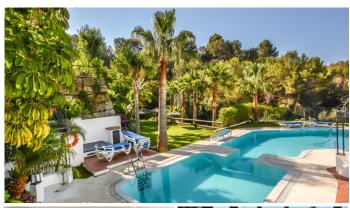

2.5 Koupelny

209 m<sup>2</sup> Built

49 m<sup>2</sup> Terrace

Situated just 9 mins from the Golden Mile and 10 into Puerto Banus, this is a small, unique development of just 59 townhouses, nestled into the foothills of the La Concha mountain in one of Spain's biggest National Parks and overlooking the Istan lake. Perfect for those looking to get away from the hustle and bustle and yet just a short hop into the centre of it all. This south/west facing house has a spacious and bright living

area with windows and patio doors leading out onto two separate terraces, partly refurbished with new bathrooms and the possibility of opening up the large kitchen to the living area. Off the kitchen is an internal patio ideal for a BBQ. The living room leads out onto the elevated terrace from which you look directly out over the stunning mountains and lake. The upper level has three double bedrooms including the master suite which also enjoys those lovely views as does the 2nd bedroom. The 3rd bedroom has access to a small private terrace area. The house has a large basement/garage area with more than enough room for two large cars and storage. The complex itself has a security barrier and is protected with CCTV, there is a lovely and peaceful pool area and gardens close by as well as a children's play area at the far end of the community. The white village of Istan is just an 11 minute drive away and is very popular with cyclists due to its outstanding beauty.