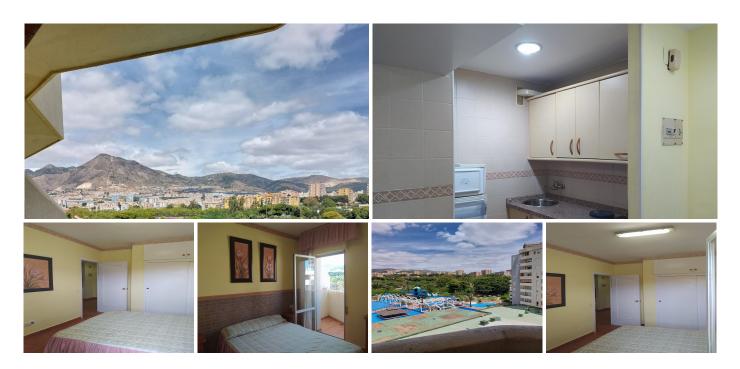

Located just a short stroll from the beach and nestled in the sought-after area of Paloma Park, Benalmádena, this charming 1-bedroom apartment offers the perfect combination of comfort, convenience, and fantastic investment potential. Situated on the 11th floor of a well-maintained building with elevator access, this 56 m² apartment is ideal for those seeking a peaceful retreat with stunning views and proximity to the beach, local parks, and vibrant amenities.

The apartment features a spacious, bright living area with a desirable south-east orientation, ensuring an abundance of natural light throughout the day. The open-plan layout creates a welcoming atmosphere, ideal for both relaxing and entertaining. The living room opens directly onto a private terrace, offering lovely views of the surrounding area, and there's also a small balcony to enjoy the fresh air and sunshine at any time.

The bedroom is comfortable and equipped with built-in wardrobes, providing ample storage for convenience. The well-maintained bathroom is practical and perfect for everyday use.

For year-round comfort, the apartment comes with air conditioning and individual heating. The building, constructed in 1985, is in good condition and includes an elevator for easy access to the 11th floor.

One of the standout features of this property is its location within a peaceful urbanization that offers fantastic communal amenities, including a large swimming pool and beautifully landscaped green areas. These amenities are perfect for enjoying Marbella's enviable climate, whether you're relaxing by the pool or strolling through the greenery.

Paloma Park, a beautiful and expansive green space, is just moments away, providing the perfect place to enjoy outdoor activities or simply unwind amidst nature. In addition, the apartment is within walking distance of the beach, local shops, restaurants, and the charming amenities that Benalmádena has to offer.