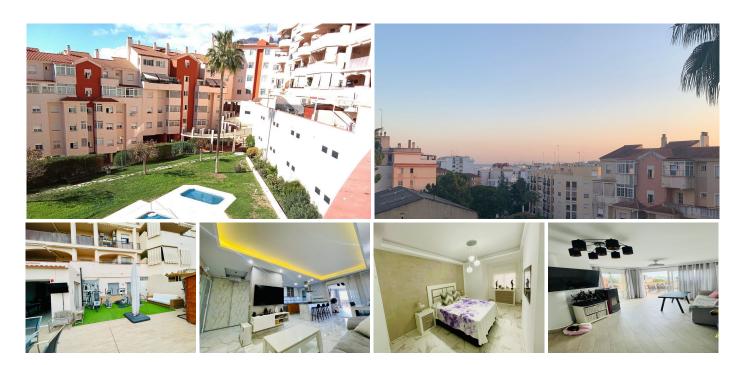

## APARTMÁN VE ST?EDNÍM PAT?E 2 LOŽNICE

REF# R4875724 - 379.000€

2 Ložnice

Koupelny

150 m<sup>2</sup> Built

75 m<sup>2</sup> Terrace

Wonderful apartment with a huge terrace and views to Gibraltar just above the new attractive Orchidarium park in Estepona just above the old town.

This incredible apartment has been refurbished to a totally modern look with open kitchen, modern furniture and ceiling lighting in the living room etc..it s most atractive point is the 75m2 size terrace with views over the whole town and until to Gibraltar from the terrace and the second living room with thie same fantastic views is situated just between the main living room and the terrace, enough space to create more rooms in the flat or make it a huge living room.

The spacious main doble bedroom has its nice bathroom en suite and the second bedroom is a little smaller but enought space for a desk and the bed and both have fitted wardrobes and the second bathroom

with a jacuzzi.

The apartment offers a private parking space and also a storage space within the price included.

From this apartment you can walk in 5 minutes to the beautiful Orchidarium park of Estepona and from there another 10 minutes down to the seafront with the newly achanged beachfront promenade free of cars and full of cafes and restaurants next to the sea.

The distance to Puerto Banus is only 20 minutes drive and to Marbella about 30 minutes, when you come from the international airport Malaga it would take you 1 hour on the highway.