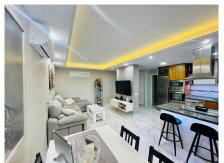

This incredible apartment has been refurbished to a totally modern look with open kitchen, modern furniture and ceiling lighting in the living room etc..it s most atractive point is the 75m2 size terrace with views over the whole town and until to Gibraltar from the terrace and the second living room with thie same fantastic views is situated just between the main living room and the terrace, enough space to create more rooms in the flat or make it a huge living room.