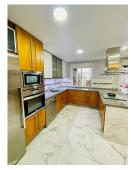

This incredible apartment has been refurbished to a totally modern look with open kitchen, modern furniture and ceiling lighting in the living room etc..it s most atractive point is the 75m2 size terrace with views over the whole town and until to Gibraltar from the terrace and the second living room with thie same fantastic views is situated just between the main living room and the terrace, enough space to create more rooms in the flat or make it a huge living room.