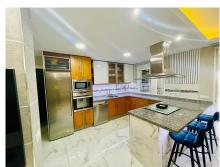

This incredible apartment has been refurbished to a totally modern look with open kitchen, modern furniture and ceiling lighting in the living room etc..it s most atractive point is the 75m2 size terrace with views over the whole town and until to Gibraltar from the terrace and the second living room with thie same fantastic views is situated just between the main living room and the terrace, enough space to create more rooms in the flat or make it a huge living room.