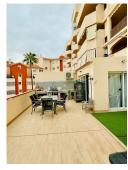

## APARTMÁN VE ST?EDNÍM PAT?E 2 LOŽNICE

REF# R4875724 - 379.000€

2 Ložnice

Koupelny

150 m<sup>2</sup> Built

75 m<sup>2</sup> Terrace

Wonderful apartment with a huge terrace and views to Gibraltar just above the new attractive Orchidarium park in Estepona just above the old town.

This incredible apartment has been refurbished to a totally modern look with open kitchen, modern furniture and ceiling lighting in the living room etc..it s most atractive point is the 75m2 size terrace with views over the whole town and until to Gibraltar from the terrace and the second living room with thie same fantastic views is situated just between the main living room and the terrace, enough space to create more rooms in the flat or make it a huge living room.