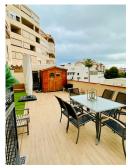

This incredible apartment has been refurbished to a totally modern look with open kitchen, modern furniture and ceiling lighting in the living room etc..it s most atractive point is the 75m2 size terrace with views over the whole town and until to Gibraltar from the terrace and the second living room with thie same fantastic views is situated just between the main living room and the terrace, enough space to create more rooms in the flat or make it a huge living room.