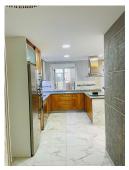

This incredible apartment has been refurbished to a totally modern look with open kitchen, modern furniture and ceiling lighting in the living room etc..it s most atractive point is the 75m2 size terrace with views over the whole town and until to Gibraltar from the terrace and the second living room with thie same fantastic views is situated just between the main living room and the terrace, enough space to create more rooms in the flat or make it a huge living room.