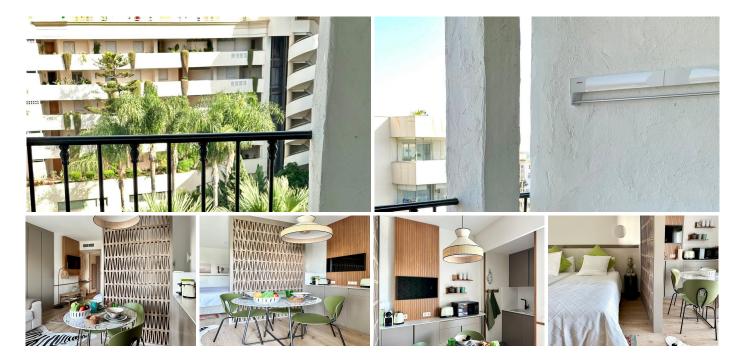

This charming studio apartment, located in the prestigious location of Puerto Banus, Marbella, Malaga, offers a perfect combination of luxury and comfort. With a built area of 59m2 and a terrace of 5m2, this property is ideal for rent and to enjoy an unforgettable holiday. Its privileged location, just a few steps from

The apartment has been completely renovated and is presented in excellent condition, ensuring a modern and welcoming atmosphere. Equipped with air conditioning, it guarantees maximum comfort throughout the year. The property has a private terrace and a covered terrace, perfect for relaxing and enjoying the Mediterranean climate. The balcony overlooks the garden and the pool, providing a quiet and peaceful environment.

In addition, residents can make use of the fantastic communal areas of the complex, which include a communal pool and garden, as well as a shared garage, ensuring a complete residential experience. Its proximity to the beach, the golf course, and its proximity to the shops and the port, make this apartment an exceptional choice. The building also has an elevator, facilitating access to the property.