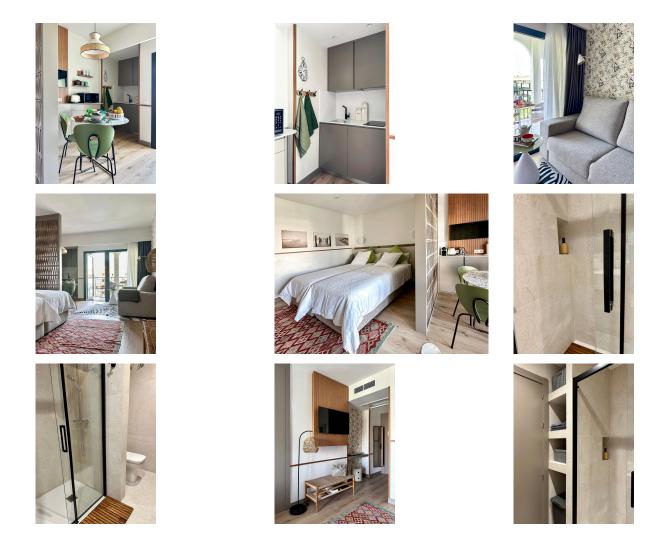

This charming studio apartment, located in the prestigious location of Puerto Banus, Marbella, Malaga, offers a perfect combination of luxury and comfort. With a built area of 59m2 and a terrace of 5m2, this property is ideal for rent and to enjoy an unforgettable holiday. Its privileged location, just a few steps from

The apartment has been completely renovated and is presented in excellent condition, ensuring a modern and welcoming atmosphere. Equipped with air conditioning, it guarantees maximum comfort throughout the year. The property has a private terrace and a covered terrace, perfect for relaxing and enjoying the Mediterranean climate. The balcony overlooks the garden and the pool, providing a quiet and peaceful environment.

In addition, residents can make use of the fantastic communal areas of the complex, which include a communal pool and garden, as well as a shared garage, ensuring a complete residential experience. Its proximity to the beach, the golf course, and its proximity to the shops and the port, make this apartment an exceptional choice. The building also has an elevator, facilitating access to the property.