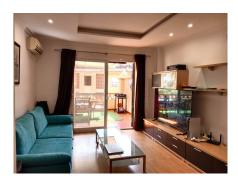

#### **Apartment Description:**

Ložnice

Layout and size: The apartment features a bright living/dining room that connects to a lovely terrace, ideal for enjoying the pleasant Costa del Sol climate.

Bedrooms: It offers 2 good-sized double bedrooms, providing a comfortable and cozy environment for the residents.

#### Additional Features:

Extras: The apartment includes air conditioning (both cooling and heating) to maintain a comfortable temperature year-round. It is also sold furnished, making it easy to move in without the need to buy additional furniture.