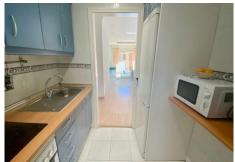

Bathrooms: The apartment includes a full bathroom that serves the common areas.

Kitchen: The kitchen is fully equipped with modern appliances, offering a functional and practical space for cooking.