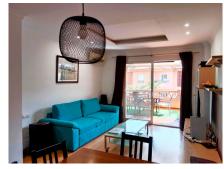

#### **Apartment Description:**

Ložnice

Layout and size: The apartment features a bright living/dining room that connects to a lovely terrace, ideal for enjoying the pleasant Costa del Sol climate.

Bedrooms: It offers 2 good-sized double bedrooms, providing a comfortable and cozy environment for the residents.

#### Additional Features:

Extras: The apartment includes air conditioning (both cooling and heating) to maintain a comfortable temperature year-round. It is also sold furnished, making it easy to move in without the need to buy additional furniture.