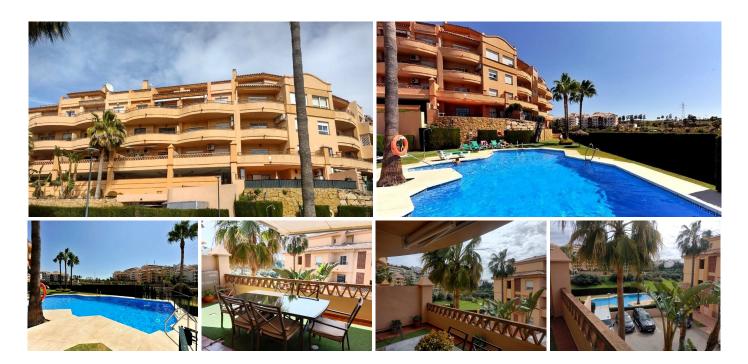

# APARTMÁN VE ST?EDNÍM PAT?E 2 LOŽNICE

Riviera del Sol

REF# R4873825 - 265.000€

r Koupelny 84 m² Built

This peaceful 2-bedroom first-floor apartment, south-facing, is located in the Las Flores del Golf complex, in the sought-after area of Riviera del Sol, a place that combines comfort, privacy, and proximity to various amenities. Below is a detailed description of its features:

### Complex Amenities:

Community Pools: The complex has 2 community pools, one of which is for children, making it an ideal spot for families who wish to enjoy a relaxing swim or a fun day by the pool with young children.

Gardens: The community gardens are meticulously maintained, offering a peaceful, natural setting that is perfect for resting and unwinding from the daily hustle and bustle.

## In Summary:

This apartment is an ideal choice for those seeking peace and comfort while staying close to all essential services. Located in a gated, secure complex, it is perfect for year-round living or as a vacation getaway on the Costa del Sol. Its proximity to shopping centers, bars, restaurants, and the beach, along with its family-friendly and relaxed atmosphere, make it an excellent choice for enjoying the Mediterranean lifestyle.