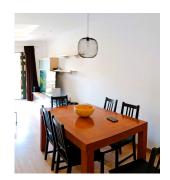

#### **Apartment Description:**

Ložnice

Layout and size: The apartment features a bright living/dining room that connects to a lovely terrace, ideal for enjoying the pleasant Costa del Sol climate.

Bedrooms: It offers 2 good-sized double bedrooms, providing a comfortable and cozy environment for the residents.