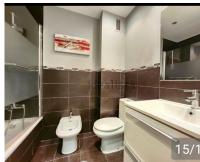

Bathrooms: The apartment includes a full bathroom that serves the common areas.

Kitchen: The kitchen is fully equipped with modern appliances, offering a functional and practical space for cooking.