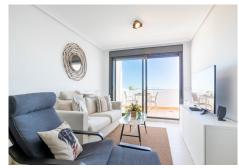

Inside, the air-conditioned apartment offers a stylish and light-filled space adapted for entertaining, relaxing and dining. This room has a large convertible sofa with a flat-screen TV in front, a dining setup and a fully equipped kitchen with a dishwasher, oven, microwave, coffee machine and fridge, among other utilities. Sleeping