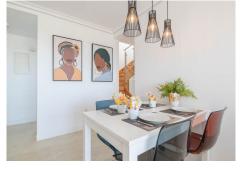

Inside, the air-conditioned apartment offers a stylish and light-filled space adapted for entertaining, relaxing and dining. This room has a large convertible sofa with a flat-screen TV in front, a dining setup and a fully equipped kitchen with a dishwasher, oven, microwave, coffee machine and fridge, among other utilities. Sleeping