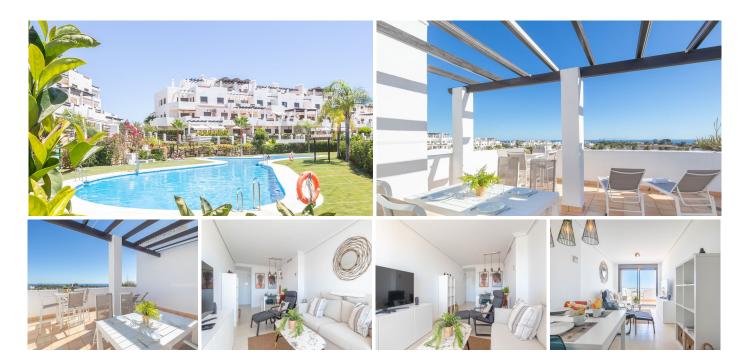

## PENTHOUSE 1 BEDROOMS

REF# R4873678 - 340.000€

1 Ložnice

2 Koupelny

78 m² Built

63 m<sup>2</sup> Terrace

Soak up the sunshine and the best of Costa del Sol at this luxurious, penthouse for 2 with stunning sea and mountain views.

This 1-bedroom vacation apartment in Estepona is furnished in contemporary design and offers also access to a shared pool and garden. The hillside retreat is flexible and accommodates all types of travellers, from golf enthusiasts to honeymooners, relaxation seekers, and remote workers. The apartment includes a private solarium with sunbeds and a lounging zone, where you can relax and dine in the pleasant Mediterranean air and a delightfully peaceful ambience.

Inside, the air-conditioned apartment offers a stylish and light-filled space adapted for entertaining, relaxing and dining. This room has a large convertible sofa with a flat-screen TV in front, a dining setup and a fully equipped kitchen with a dishwasher, oven, microwave, coffee machine and fridge, among other utilities. Sleeping

## Additional

• Lift Access • Private Parking • Reversable air-conditioner . good rental income . Security guards 08.00-24,00

The pool is open from May until October.