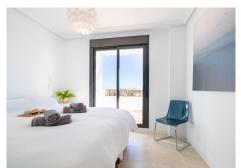

Bedroom 1: A light-filled master bedroom with a double bed, an ensuite bathroom with italian shower and a wardrobe.