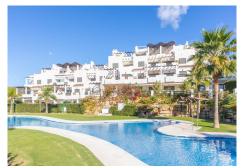

## PENTHOUSE 1 BEDROOMS

REF# R4873678 - 340.000€

1 Ložnice

2 Koupelny

78 m² Built

63 m<sup>2</sup> Terrace

Soak up the sunshine and the best of Costa del Sol at this luxurious, penthouse for 2 with stunning sea and mountain views.

This 1-bedroom vacation apartment in Estepona is furnished in contemporary design and offers also access to a shared pool and garden. The hillside retreat is flexible and accommodates all types of travellers, from golf enthusiasts to honeymooners, relaxation seekers, and remote workers. The apartment includes a private solarium with sunbeds and a lounging zone, where you can relax and dine in the pleasant Mediterranean air and a delightfully peaceful ambience.

## Additional

• Lift Access • Private Parking • Reversable air-conditioner . good rental income . Security guards 08.00-24,00

The pool is open from May until October.