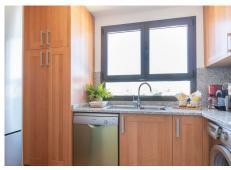

Inside, the air-conditioned apartment offers a stylish and light-filled space adapted for entertaining, relaxing and dining. This room has a large convertible sofa with a flat-screen TV in front, a dining setup and a fully equipped kitchen with a dishwasher, oven, microwave, coffee machine and fridge, among other utilities. Sleeping