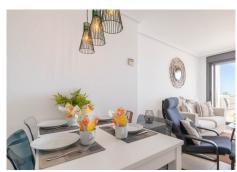

Inside, the air-conditioned apartment offers a stylish and light-filled space adapted for entertaining, relaxing and dining. This room has a large convertible sofa with a flat-screen TV in front, a dining setup and a fully equipped kitchen with a dishwasher, oven, microwave, coffee machine and fridge, among other utilities. Sleeping