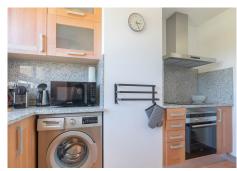

Inside, the air-conditioned apartment offers a stylish and light-filled space adapted for entertaining, relaxing and dining. This room has a large convertible sofa with a flat-screen TV in front, a dining setup and a fully equipped kitchen with a dishwasher, oven, microwave, coffee machine and fridge, among other utilities. Sleeping