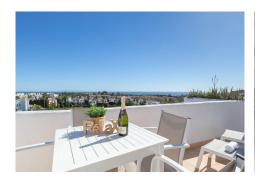

## PENTHOUSE 1 BEDROOMS

REF# R4873678 - 340.000€

1 Ložnice

2 Koupelny

78 m² Built

63 m<sup>2</sup> Terrace

Soak up the sunshine and the best of Costa del Sol at this luxurious, penthouse for 2 with stunning sea and mountain views.

This 1-bedroom vacation apartment in Estepona is furnished in contemporary design and offers also access to a shared pool and garden. The hillside retreat is flexible and accommodates all types of travellers, from golf enthusiasts to honeymooners, relaxation seekers, and remote workers. The apartment includes a private solarium with sunbeds and a lounging zone, where you can relax and dine in the pleasant Mediterranean air and a delightfully peaceful ambience.