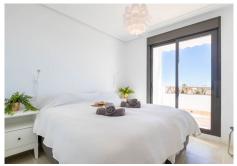

Bedroom 1: A light-filled master bedroom with a double bed, an ensuite bathroom with italian shower and a wardrobe.