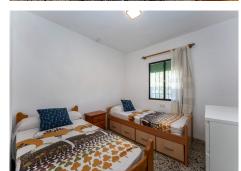

size of 86 m² includes three bedrooms, a cozy living room with a fireplace, and a separate, well-laid-out kitchen. Property Highlights:

Bedrooms & Living Spaces: Three comfortable bedrooms, living room featuring a traditional fireplace, and tile flooring throughout the home.