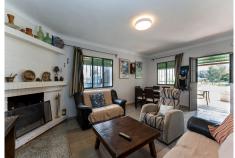

size of 86 m² includes three bedrooms, a cozy living room with a fireplace, and a separate, well-laid-out kitchen. Property Highlights:

Bedrooms & Living Spaces: Three comfortable bedrooms, living room featuring a traditional fireplace, and tile flooring throughout the home.