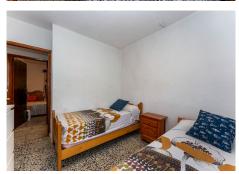

size of 86 m² includes three bedrooms, a cozy living room with a fireplace, and a separate, well-laid-out kitchen. Property Highlights:

Bedrooms & Living Spaces: Three comfortable bedrooms, living room featuring a traditional fireplace, and tile flooring throughout the home.