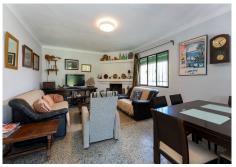

size of 86 m² includes three bedrooms, a cozy living room with a fireplace, and a separate, well-laid-out kitchen. Property Highlights:

Bedrooms & Living Spaces: Three comfortable bedrooms, living room featuring a traditional fireplace, and tile flooring throughout the home.

Outdoor Amenities: Enjoy a covered terrace and outdoor barbecue area perfect for gatherings, as well as a private swimming pool to cool off on warm days. Additionally, a large concrete area doubles as a half-basketball court.