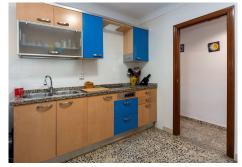

size of 86 m² includes three bedrooms, a cozy living room with a fireplace, and a separate, well-laid-out kitchen. Property Highlights:

Bedrooms & Living Spaces: Three comfortable bedrooms, living room featuring a traditional fireplace, and tile flooring throughout the home.