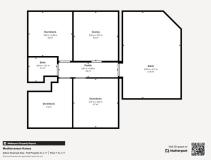

size of 86 m² includes three bedrooms, a cozy living room with a fireplace, and a separate, well-laid-out kitchen. Property Highlights:

Bedrooms & Living Spaces: Three comfortable bedrooms, living room featuring a traditional fireplace, and tile flooring throughout the home.