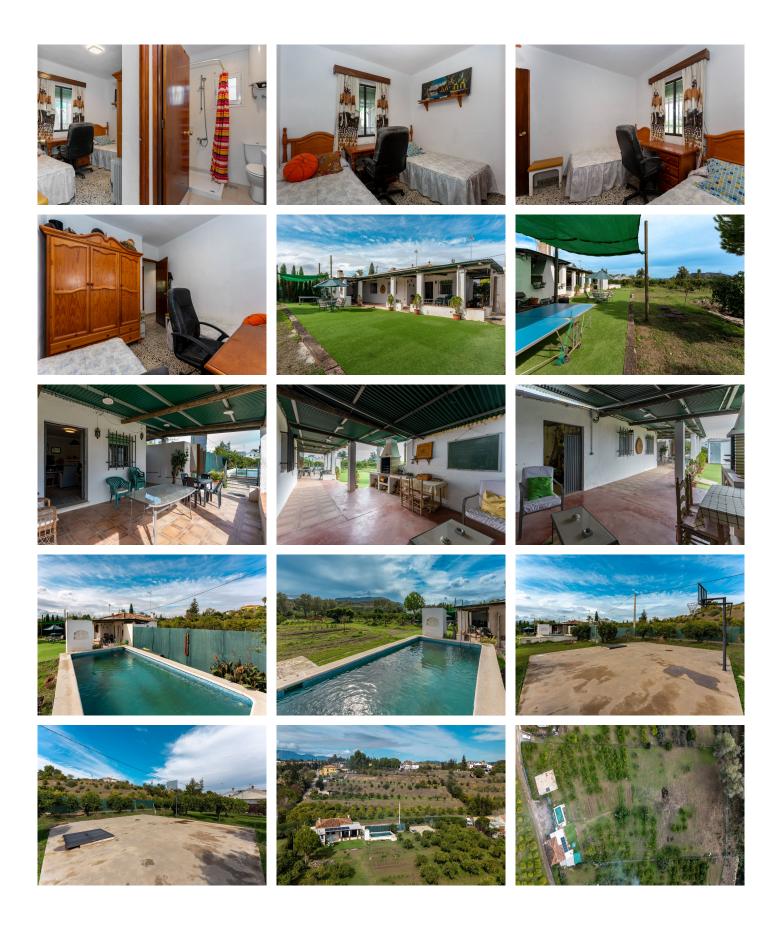

## SAMOSTATN? STOJÍCÍ VILA 3 LOŽNICE

Alhaurín el Grande

REF# R4873096 - 339.000€

IBI Garbage

483 €/YEAR 82 €/YEAR

3 Ložnice

Koupelny

86 m<sup>2</sup> Built

6710 m<sup>2</sup> Plot

Escape to the serene countryside with this charming detached property, perfectly located on the outskirts of Coín and Alhaurín el Grande. Set on an impressive 6,710 m² flat plot, this property is an ideal choice for horse owners, garden enthusiasts, or anyone seeking ample outdoor space in a peaceful setting. The built

size of 86 m² includes three bedrooms, a cozy living room with a fireplace, and a separate, well-laid-out kitchen. Property Highlights:

Bedrooms & Living Spaces: Three comfortable bedrooms, living room featuring a traditional fireplace, and tile flooring throughout the home.

Outdoor Amenities: Enjoy a covered terrace and outdoor barbecue area perfect for gatherings, as well as a private swimming pool to cool off on warm days. Additionally, a large concrete area doubles as a half-basketball court.

Land & Potential: The expansive flat plot offers endless possibilities, especially for equestrian needs. The property also features a selection of fruit trees, adding to the charm and usability of the land.

Additional Features: Solar panels for energy efficiency, a private water well, electric hot water boiler, and ample parking for multiple cars. A sizable storeroom provides extra space for storage or potential workspace.

Nestled in a south-facing position, the property enjoys natural light and open country views. Located within walking distance of a local restaurant and just a 10-minute drive to nearby towns, you'll have convenience without sacrificing privacy. A quick 30-minute drive connects you to Malaga Airport, making this home an excellent choice for a getaway or permanent residence.

While the property is in fair condition and may benefit from some renovation, this allows you the unique opportunity to customize it to your taste. Furniture is optional, so you can move right in or bring your own style to this countryside retreat.