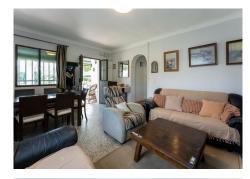

size of 86 m² includes three bedrooms, a cozy living room with a fireplace, and a separate, well-laid-out kitchen. Property Highlights:

Bedrooms & Living Spaces: Three comfortable bedrooms, living room featuring a traditional fireplace, and tile flooring throughout the home.

Outdoor Amenities: Enjoy a covered terrace and outdoor barbecue area perfect for gatherings, as well as a private swimming pool to cool off on warm days. Additionally, a large concrete area doubles as a half-basketball court.