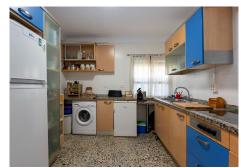

size of 86 m² includes three bedrooms, a cozy living room with a fireplace, and a separate, well-laid-out kitchen. Property Highlights:

Bedrooms & Living Spaces: Three comfortable bedrooms, living room featuring a traditional fireplace, and tile flooring throughout the home.