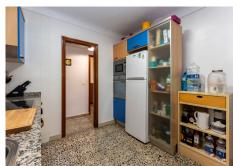

size of 86 m² includes three bedrooms, a cozy living room with a fireplace, and a separate, well-laid-out kitchen. Property Highlights:

Bedrooms & Living Spaces: Three comfortable bedrooms, living room featuring a traditional fireplace, and tile flooring throughout the home.

Additional Features: Solar panels for energy efficiency, a private water well, electric hot water boiler, and ample parking for multiple cars. A sizable storeroom provides extra space for storage or potential workspace.