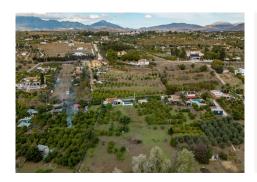

6710 m<sup>2</sup> Plot

Escape to the serene countryside with this charming detached property, perfectly located on the outskirts of Coín and Alhaurín el Grande. Set on an impressive 6,710 m² flat plot, this property is an ideal choice for horse owners, garden enthusiasts, or anyone seeking ample outdoor space in a peaceful setting. The built

Nestled in a south-facing position, the property enjoys natural light and open country views. Located within walking distance of a local restaurant and just a 10-minute drive to nearby towns, you'll have convenience without sacrificing privacy. A quick 30-minute drive connects you to Malaga Airport, making this home an excellent choice for a getaway or permanent residence.