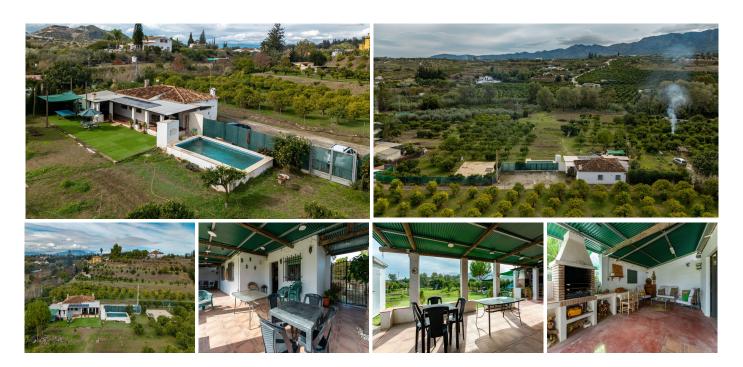

## SAMOSTATN? STOJÍCÍ VILA 3 LOŽNICE

Alhaurín el Grande

REF# R4873096 - 339.000€

IBI Garbage

483 €/YEAR 82 €/YEAR

3 Ložnice

Koupelny

86 m<sup>2</sup> Built

6710 m<sup>2</sup> Plot

Escape to the serene countryside with this charming detached property, perfectly located on the outskirts of Coín and Alhaurín el Grande. Set on an impressive 6,710 m² flat plot, this property is an ideal choice for horse owners, garden enthusiasts, or anyone seeking ample outdoor space in a peaceful setting. The built

size of 86 m² includes three bedrooms, a cozy living room with a fireplace, and a separate, well-laid-out kitchen. Property Highlights:

Bedrooms & Living Spaces: Three comfortable bedrooms, living room featuring a traditional fireplace, and tile flooring throughout the home.

Outdoor Amenities: Enjoy a covered terrace and outdoor barbecue area perfect for gatherings, as well as a private swimming pool to cool off on warm days. Additionally, a large concrete area doubles as a half-basketball court.

Land & Potential: The expansive flat plot offers endless possibilities, especially for equestrian needs. The property also features a selection of fruit trees, adding to the charm and usability of the land.

Nestled in a south-facing position, the property enjoys natural light and open country views. Located within walking distance of a local restaurant and just a 10-minute drive to nearby towns, you'll have convenience without sacrificing privacy. A quick 30-minute drive connects you to Malaga Airport, making this home an excellent choice for a getaway or permanent residence.