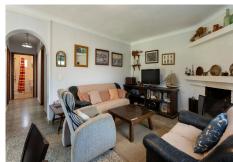

size of 86 m² includes three bedrooms, a cozy living room with a fireplace, and a separate, well-laid-out kitchen. Property Highlights:

Bedrooms & Living Spaces: Three comfortable bedrooms, living room featuring a traditional fireplace, and tile flooring throughout the home.

Outdoor Amenities: Enjoy a covered terrace and outdoor barbecue area perfect for gatherings, as well as a private swimming pool to cool off on warm days. Additionally, a large concrete area doubles as a half-basketball court.