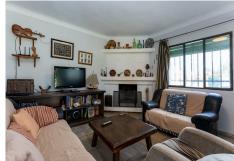

size of 86 m² includes three bedrooms, a cozy living room with a fireplace, and a separate, well-laid-out kitchen. Property Highlights:

Bedrooms & Living Spaces: Three comfortable bedrooms, living room featuring a traditional fireplace, and tile flooring throughout the home.