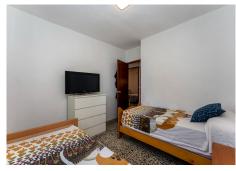

size of 86 m² includes three bedrooms, a cozy living room with a fireplace, and a separate, well-laid-out kitchen. Property Highlights:

Bedrooms & Living Spaces: Three comfortable bedrooms, living room featuring a traditional fireplace, and tile flooring throughout the home.