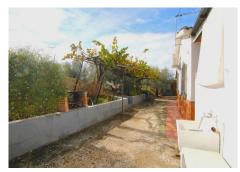

#### Outdoor Areas

Outside, the property offers two covered terraces totaling 74 m<sup>2</sup>. The first terrace, located at the entrance of the house, is fully equipped with a sink, barbecue, and oven, perfect for family gatherings and outdoor meals. The second terrace is at the back of the house, providing an additional space. There is also an extra storage room on the exterior.

### - Land and Amenities

The property, fully fenced and on flat terrain, encompasses a plot of 5,292 m<sup>2</sup>. It features a variety of fruit trees, including olive trees, fig trees, grapevines, and weeping willows, ideal for those who want to enjoy a natural environment.