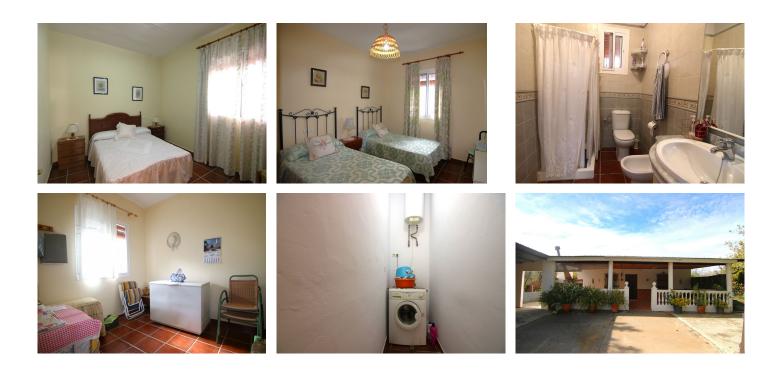

#### Outdoor Areas

Outside, the property offers two covered terraces totaling 74 m<sup>2</sup>. The first terrace, located at the entrance of the house, is fully equipped with a sink, barbecue, and oven, perfect for family gatherings and outdoor meals. The second terrace is at the back of the house, providing an additional space. There is also an extra storage room on the exterior.