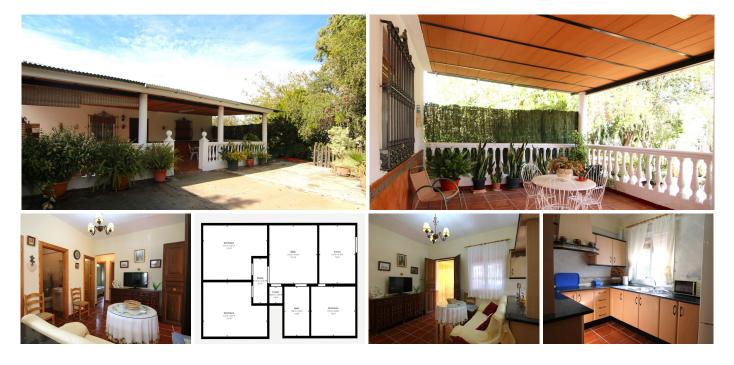

Plot

74 m² Terrace

Country House for Sale with AFO and Spacious Grounds in Coin

This charming single-story country house, certified with AFO (Assimilated Out of Ordination), offers a practical and cozy design, ideal for those seeking to enjoy tranquility and nature.

#### Outdoor Areas

Outside, the property offers two covered terraces totaling 74 m<sup>2</sup>. The first terrace, located at the entrance of the house, is fully equipped with a sink, barbecue, and oven, perfect for family gatherings and outdoor meals. The second terrace is at the back of the house, providing an additional space. There is also an extra storage room on the exterior.

### - Land and Amenities

The property, fully fenced and on flat terrain, encompasses a plot of 5,292 m<sup>2</sup>. It features a variety of fruit trees, including olive trees, fig trees, grapevines, and weeping willows, ideal for those who want to enjoy a natural environment.