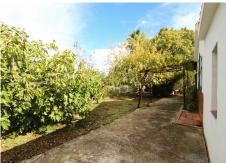

#### Outdoor Areas

Outside, the property offers two covered terraces totaling 74 m<sup>2</sup>. The first terrace, located at the entrance of the house, is fully equipped with a sink, barbecue, and oven, perfect for family gatherings and outdoor meals. The second terrace is at the back of the house, providing an additional space. There is also an extra storage room on the exterior.

### - Land and Amenities

The property, fully fenced and on flat terrain, encompasses a plot of 5,292 m<sup>2</sup>. It features a variety of fruit trees, including olive trees, fig trees, grapevines, and weeping willows, ideal for those who want to enjoy a natural environment.