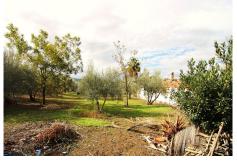

### - Land and Amenities

The property, fully fenced and on flat terrain, encompasses a plot of 5,292 m<sup>2</sup>. It features a variety of fruit trees, including olive trees, fig trees, grapevines, and weeping willows, ideal for those who want to enjoy a natural environment.