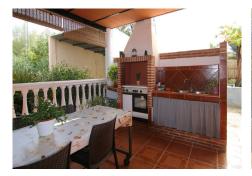

#### Outdoor Areas

Outside, the property offers two covered terraces totaling 74 m<sup>2</sup>. The first terrace, located at the entrance of the house, is fully equipped with a sink, barbecue, and oven, perfect for family gatherings and outdoor meals. The second terrace is at the back of the house, providing an additional space. There is also an extra storage room on the exterior.