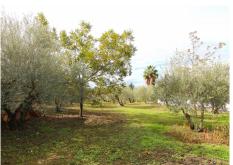

### - Land and Amenities

The property, fully fenced and on flat terrain, encompasses a plot of 5,292 m<sup>2</sup>. It features a variety of fruit trees, including olive trees, fig trees, grapevines, and weeping willows, ideal for those who want to enjoy a natural environment.