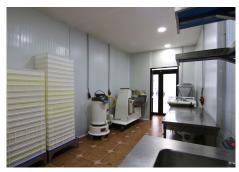

3-FLOOR HOUSE WITH COMMERCIAL PREMISES IN GUARO

This property located in Guaro, offers a unique business and housing opportunity in the same place.

On the ground floor, we find a 91 M2 commercial space that is currently used as a pizzeria in operation, with an active license and fully equipped, including ovens and cold rooms. In addition, it has two toilets, for men and women. The pizzeria has an excellent reputation and loyal clientele, which makes this location an investment ready to generate income.