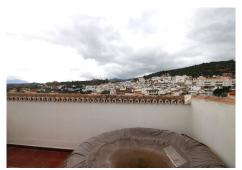

On the third floor, we can find a large attic space with views, it is an open-plan attic area that can be adapted to multiple uses, from a games room to a study or gym. This level includes a private terrace of approximately 15 meters with beautiful views and an outdoor inflatable jacuzzi, ideal for relaxing while enjoying the tranquility of the surroundings. On this same floor, the house has another terrace of approximately 6 M2, where the motors of the air machines and some of the pizzeria are currently located.