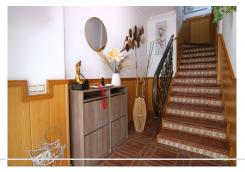

The first and second floors, spacious and well-lit, are used as living quarters with centralized air conditioning, underfloor heating and sliding oak wood doors. On the first floor, you will find a cozy living-dining room, a living room, a bathroom with a hydromassage shower and a large independent kitchen with a pantry. From the kitchen there is direct access to a charming private patio of approximately 9m2, ideal for enjoying outdoor meals in the comfort of home. Additionally, on the first floor you will find a terrace of approximately 10 square meters, providing extra light to the home.