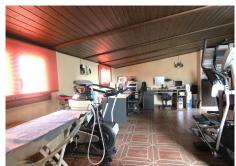

On the third floor, we can find a large attic space with views, it is an open-plan attic area that can be adapted to multiple uses, from a games room to a study or gym. This level includes a private terrace of approximately 15 meters with beautiful views and an outdoor inflatable jacuzzi, ideal for relaxing while enjoying the tranquility of the surroundings. On this same floor, the house has another terrace of approximately 6 M2, where the motors of the air machines and some of the pizzeria are currently located.