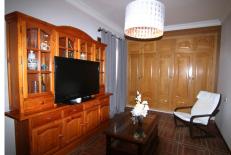

The first and second floors, spacious and well-lit, are used as living quarters with centralized air conditioning, underfloor heating and sliding oak wood doors. On the first floor, you will find a cozy living-dining room, a living room, a bathroom with a hydromassage shower and a large independent kitchen with a pantry. From the kitchen there is direct access to a charming private patio of approximately 9m2, ideal for enjoying outdoor meals in the comfort of home. Additionally, on the first floor you will find a terrace of approximately 10 square meters, providing extra light to the home.

On the second floor, the house has three large bedrooms, the master bedroom has an en-suite bathroom with a whirlpool bathtub and a spacious dressing room. The shared bathroom is also equipped with a spa bath, providing a touch of luxury in everyday life.