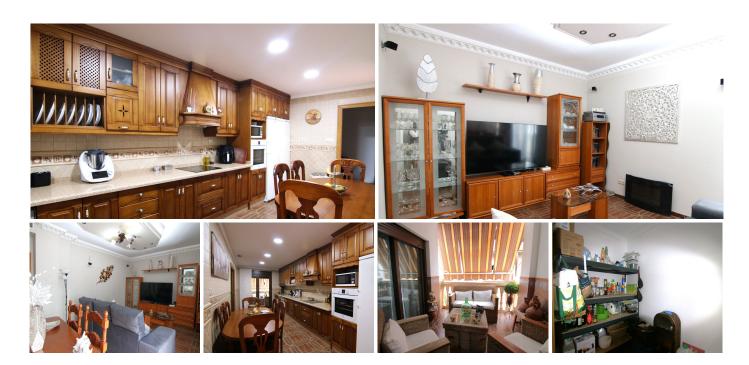

The first and second floors, spacious and well-lit, are used as living quarters with centralized air conditioning, underfloor heating and sliding oak wood doors. On the first floor, you will find a cozy living-dining room, a living room, a bathroom with a hydromassage shower and a large independent kitchen with a pantry. From the kitchen there is direct access to a charming private patio of approximately 9m2, ideal for enjoying outdoor meals in the comfort of home. Additionally, on the first floor you will find a terrace of approximately 10 square meters, providing extra light to the home.

On the second floor, the house has three large bedrooms, the master bedroom has an en-suite bathroom with a whirlpool bathtub and a spacious dressing room. The shared bathroom is also equipped with a spa bath, providing a touch of luxury in everyday life.