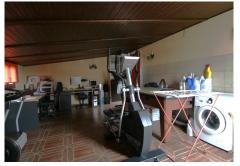

On the third floor, we can find a large attic space with views, it is an open-plan attic area that can be adapted to multiple uses, from a games room to a study or gym. This level includes a private terrace of approximately 15 meters with beautiful views and an outdoor inflatable jacuzzi, ideal for relaxing while enjoying the tranquility of the surroundings. On this same floor, the house has another terrace of approximately 6 M2, where the motors of the air machines and some of the pizzeria are currently located.