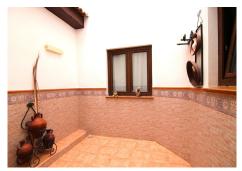

The first and second floors, spacious and well-lit, are used as living quarters with centralized air conditioning, underfloor heating and sliding oak wood doors. On the first floor, you will find a cozy living-dining room, a living room, a bathroom with a hydromassage shower and a large independent kitchen with a pantry. From the kitchen there is direct access to a charming private patio of approximately 9m2, ideal for enjoying outdoor meals in the comfort of home. Additionally, on the first floor you will find a terrace of approximately 10 square meters, providing extra light to the home.