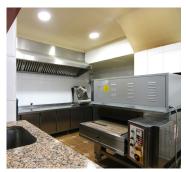

3-FLOOR HOUSE WITH COMMERCIAL PREMISES IN GUARO

This property located in Guaro, offers a unique business and housing opportunity in the same place.

On the ground floor, we find a 91 M2 commercial space that is currently used as a pizzeria in operation, with an active license and fully equipped, including ovens and cold rooms. In addition, it has two toilets, for men and women. The pizzeria has an excellent reputation and loyal clientele, which makes this location an investment ready to generate income.