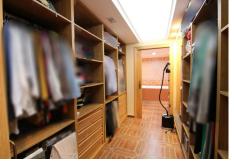

The first and second floors, spacious and well-lit, are used as living quarters with centralized air conditioning, underfloor heating and sliding oak wood doors. On the first floor, you will find a cozy living-dining room, a living room, a bathroom with a hydromassage shower and a large independent kitchen with a pantry. From the kitchen there is direct access to a charming private patio of approximately 9m2, ideal for enjoying outdoor meals in the comfort of home. Additionally, on the first floor you will find a terrace of approximately 10 square meters, providing extra light to the home.