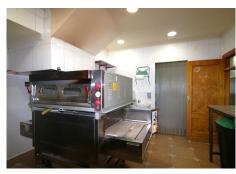

3-FLOOR HOUSE WITH COMMERCIAL PREMISES IN GUARO

This property located in Guaro, offers a unique business and housing opportunity in the same place.

On the ground floor, we find a 91 M2 commercial space that is currently used as a pizzeria in operation, with an active license and fully equipped, including ovens and cold rooms. In addition, it has two toilets, for men and women. The pizzeria has an excellent reputation and loyal clientele, which makes this location an investment ready to generate income.