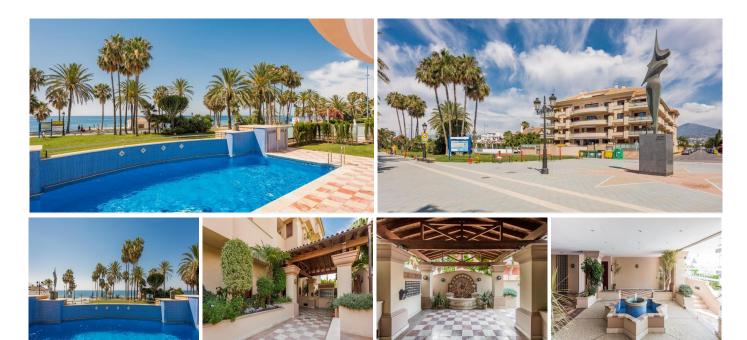

16 m<sup>2</sup> Terrace

We are pleased to present this exclusive ground floor apartment, situated in a prime location on the beachfront in San Pedro de Alcántara. The property is situated within a renowned building, offering a range

of services and infrastructure nearby.

The property is situated on the elevated ground floor, offering uninterrupted views of the sea and the surrounding neighbourhood. The property boasts marble floors, which add a touch of luxury, and a spacious terrace, perfect for relaxing on summer evenings. The living and dining room is bright and airy, with a sliding door leading to a 16-square-metre terrace. The kitchen is fully equipped and furnished, with a window connecting it to the living room. Next to the kitchen is a laundry area.

Furthermore, residents will enjoy access to a communal swimming pool with sea views, fibre optic internet, reinforced door, double glazed windows, parking space and storage room.