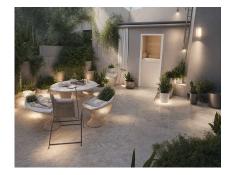

The house is entered into a porch that takes you into an open plan living and dining room with a feature fireplace in the center of the room. There are doors leading out onto a covered terrace which leads down to a very large garden which is currently tiled. There is ample space to install a private jacuzzi or swimming pool to the side of the house. There are fruit trees in the garden and there is also a store unit.