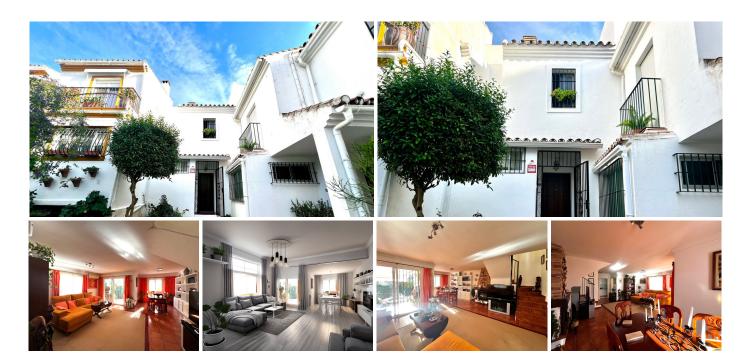

## M?STSKÝ D?M 3 LOŽNICE

O Diana Park

REF# R4870168 - 340.000€

IBI Garbage Community

363 €/YEAR 155 €/YEAR 840 €/YEAR

3 2 111 m²
Ložnice Koupelny Built

A lovely house at the end of the urbanisation so in a very quiet and peaceful location with no cars or pedestrians that pass by. The house is now in need of cosmetic upgrading but is in a very good condition and very clean and tidy. Located in a central location between San Pedro Alcantara and Estepona, making

The house is entered into a porch that takes you into an open plan living and dining room with a feature fireplace in the center of the room. There are doors leading out onto a covered terrace which leads down to a very large garden which is currently tiled. There is ample space to install a private jacuzzi or swimming pool to the side of the house. There are fruit trees in the garden and there is also a store unit.

The kitchen is quite large with a utility to 1 end and there is also a guest bathroom.

Upstairs you will will find the master bedroom with access to a large terrace which overlooks the garden, there is a second bedroom also with access to the terrace which is currently arranged as a walk in closet, the third bedroom has a small balcony overlooking the garden and there is a family bathroom on this level also.