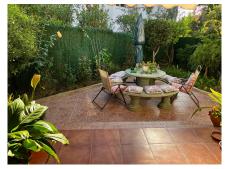

The house is entered into a porch that takes you into an open plan living and dining room with a feature fireplace in the center of the room. There are doors leading out onto a covered terrace which leads down to a very large garden which is currently tiled. There is ample space to install a private jacuzzi or swimming pool to the side of the house. There are fruit trees in the garden and there is also a store unit.