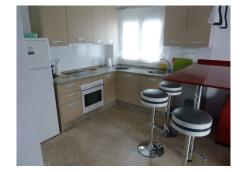

opportunity with significant potential. It also serves as a strong investment option due to its favorable rental prospects.

The apartment features two spacious bedrooms and one and a half bathrooms, equipped with a split air conditioning system for both heating and cooling in every room. Additional highlights include a large patio with a barbecue area, a covered storage shed, and an underground parking space. Other amenities consist of a security alarm and fiber optic internet.