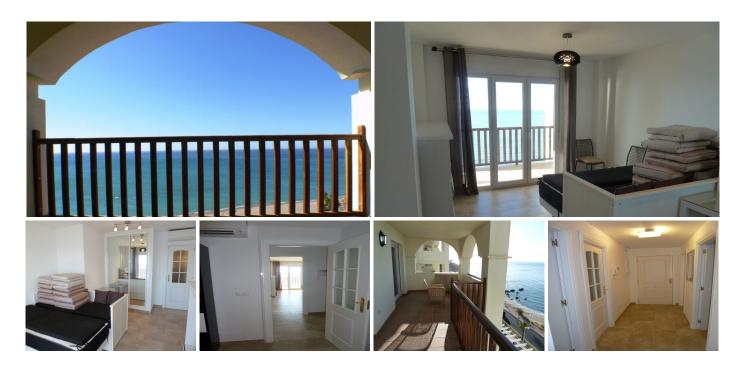

This beachfront apartment is offering a stunning panoramic sea view with a south facing balcony, conveniently located just a short walk from the beach.

Whether you are seeking a permanent residence or a vacation getaway, this property presents an excellent

opportunity with significant potential. It also serves as a strong investment option due to its favorable rental prospects.

The apartment features two spacious bedrooms and one and a half bathrooms, equipped with a split air conditioning system for both heating and cooling in every room. Additional highlights include a large patio with a barbecue area, a covered storage shed, and an underground parking space. Other amenities consist of a security alarm and fiber optic internet.

Balcón de Benalmádena is a popular residential community ideally situated near Carvajal Beach. The complex offers a swimming pool area with panoramic sea views, a grassed area around it and a small plunge pool for the kids.