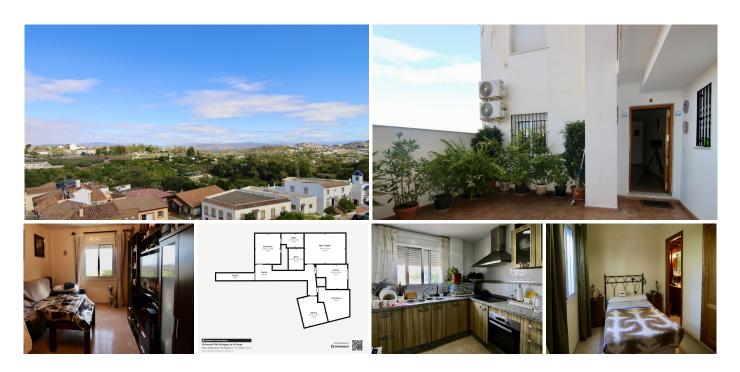

84 square meter apartment located on the ground floor of an open building, with an interior patio and common areas in very good conditions. Located on the outskirts of town, with all kinds of services just a

step away and just 5 minutes walking from the center.

The property, built in 2007, is distributed in a spacious and bright living-dining room with an AC unit, kitchen, two single bedrooms, a double bedroom equipped with a built-in wardrobe and en-suite bathroom, and an independent bathroom. All rooms are exterior, which offers natural light and ventilation to all rooms of the house.

Along with the apartment, a large garage space with direct elevator access to the property, is included in the price, which offers great comfort and security.

Additionally, on the top floor of the building, we can find a large communal terrace and a small private storage room where the home's washing machine and dryer are currently located.