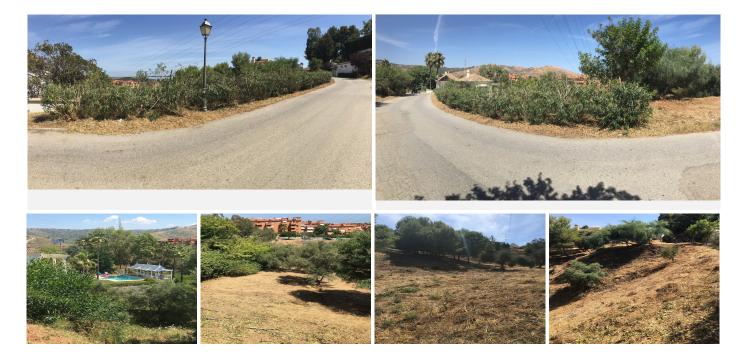

Koupelny

m<sup>2</sup>

1721 m<sup>2</sup> Plot

EXCLUSIVE PLOT IN EAST MARBELLA FOR A LUXURY VILLA

Located in one of the most prestigious residential areas of Hacienda Las Chapas, East Marbella, this 1,721 m<sup>2</sup> plot offers a unique opportunity to develop a fully customized luxury villa. The plot comes with a preliminary project, topographical, and geotechnical studies, providing a solid foundation for the design and construction, while still allowing great flexibility to adapt it to your needs and preferences.

• The plot is located in Hacienda Las Chapas, one of Marbella's most exclusive residential areas, renowned for its natural green surroundings, featuring lush pine trees and Mediterranean vegetation that provide privacy and a peaceful atmosphere. In addition, the urbanization offers a high level of 24-hour security, ensuring residents' peace of mind.

## URBANIZATION BENEFITS:

• Privacy and security: A gated community with 24-hour surveillance, guaranteeing the safety and tranquility of its residents.

• Green and natural environment: Surrounded by lush green areas and native trees, offering a relaxed and healthy atmosphere.

• Proximity to the beach and services: Only 5-10 minutes from some of the best beaches on the Costa del Sol, and close to supermarkets, international schools, and restaurants, allowing you to enjoy nature without giving up on convenience.