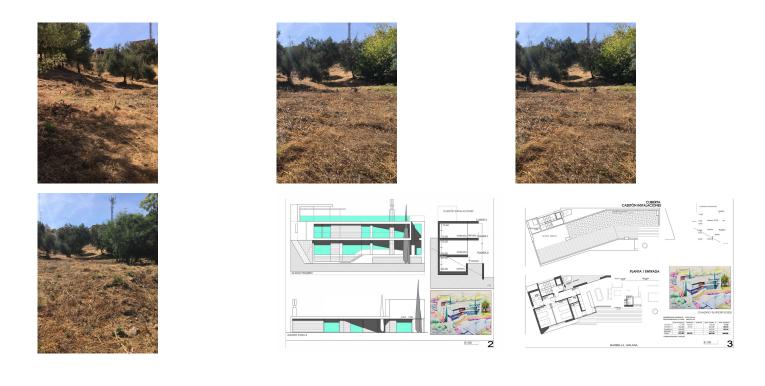

## **PROJECT DETAILS:**

Total built area: 547 m<sup>2</sup> distributed over 3 levels.

• Living area: 410 m<sup>2</sup>, designed to maximize comfort and brightness, with spacious and modern spaces.

• Outdoor terraces: 164 m<sup>2</sup>, ideal for enjoying Marbella's climate and views.

• Basement and underground areas: 292 m<sup>2</sup>, perfect for a private garage, gym, wine cellar, home cinema, or other exclusive facilities.

## ADDITIONAL ADVANTAGES:

• Distribution over 3 levels, optimizing the interaction between indoor and outdoor spaces, offering a seamless luxury living experience.

• Strategically located, just 2.5 kilometers from prestigious schools, supermarkets, and other essential services, ensuring convenience and easy access to daily needs.