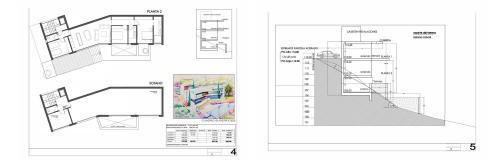

## **PROJECT DETAILS:**

Total built area: 547 m<sup>2</sup> distributed over 3 levels.

• Living area: 410 m<sup>2</sup>, designed to maximize comfort and brightness, with spacious and modern spaces.

• Outdoor terraces: 164 m<sup>2</sup>, ideal for enjoying Marbella's climate and views.

• Basement and underground areas: 292 m<sup>2</sup>, perfect for a private garage, gym, wine cellar, home cinema, or other exclusive facilities.