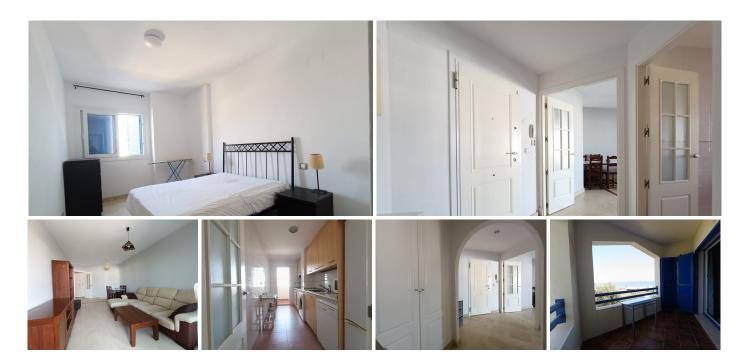

## APARTMÁN VE ST?EDNÍM PAT?E 1 BEDROOMS

Manilva

REF# R4867471 - 222.500€

. Ložnice

Koupelny

72 m<sup>2</sup> Built

8 m<sup>2</sup> Terrace

Discover your dream retreat in this stunning one-bedroom apartment located in the picturesque urbanization of La Noria, Manilva. This exceptional property boasts an enviable position just steps away from the beach, offering breathtaking sea and beach views that will leave you in awe. The apartment is designed for comfort and convenience, featuring a lift for easy access, making it an ideal choice for those with reduced mobility. With a children's area within the urbanization, this residence is perfect for families looking to enjoy a vibrant community atmosphere.

Step inside to find a thoughtfully designed living space that includes a private terrace, where you can soak

in the sun and relish the panoramic views of the sparkling Mediterranean Sea. The apartment is equipped with built-in wardrobes, providing ample storage while maintaining a sleek aesthetic. The fully fitted kitchen is a chef's delight, ready for you to move in and start creating culinary masterpieces. The furniture is negotiable, allowing you the flexibility to personalize your new home to your taste and style.

The communal amenities elevate this apartment to a new level of luxury, featuring beautifully landscaped gardens and a refreshing pool that can be enjoyed year-round. Additionally, a garage space is included, ensuring that your vehicle is secure and easily accessible. With all essential amenities just a stone's throw away, including shops, restaurants, and recreational facilities, this apartment not only offers a beautiful living space but also a lifestyle of convenience and leisure. Embrace the coastal living experience in this remarkable property that perfectly blends comfort, style, and location.