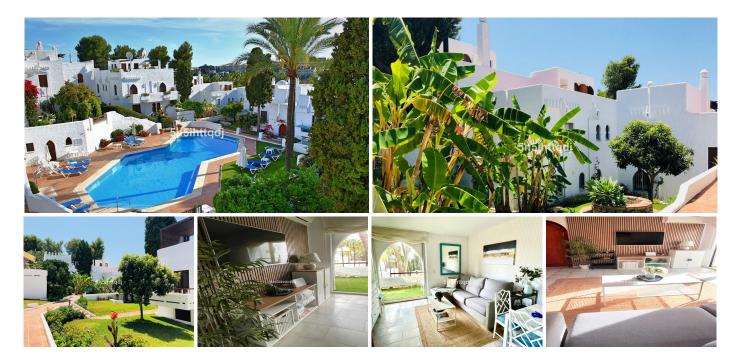

## P?ÍZEMNÍ APARTMÁN 1 BEDROOMS

Nueva Andalucía

REF# R4866922 - 339.900€

This delightful one-bedroom, one-bathroom apartment sq mt can be doubled if you build out the basement. Next to Dame de Noche and minutes walk to Puerto Banus. Located in the highly sought-after area of Atalaya Rio Verde, just a short stroll from Puerto Banús, local shops, and lively bars. With a desirable

Upon entering, you are welcomed into a spacious 53m<sup>2</sup> open-plan living and dining area, perfect for relaxation and entertaining. The open-plan kitchen adds a touch, making the heart of the home both functional and stylish.

Set within a secure, gated community, the house offers access to beautifully landscaped gardens and a stunning communal swimming pool. Water features and fountains scattered throughout the development create a serene and peaceful environment.

A private, tranquil balcony offers views of the lush surroundings, while ample community parking ensures convenience. This townhouse presents an ideal opportunity for both personal use and as a lucrative rental investment, given its proximity to Puerto Banús and the local amenities.