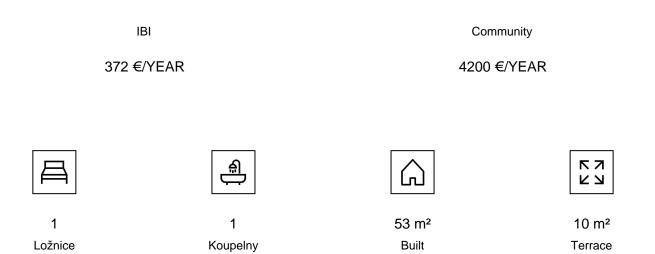

## P?ÍZEMNÍ APARTMÁN 1 BEDROOMS

Nueva Andalucía

REF# R4866922 - 339.900€

This delightful one-bedroom, one-bathroom apartment sq mt can be doubled if you build out the basement. Next to Dame de Noche and minutes walk to Puerto Banus. Located in the highly sought-after area of Atalaya Rio Verde, just a short stroll from Puerto Banús, local shops, and lively bars. With a desirable

Upon entering, you are welcomed into a spacious 53m<sup>2</sup> open-plan living and dining area, perfect for relaxation and entertaining. The open-plan kitchen adds a touch, making the heart of the home both functional and stylish.

For those looking to expand, there is potential to add an additional 50m<sup>2</sup> to the ground floor, as others in the community have done, allowing for even greater living space and enhancing the investment potential of this property.