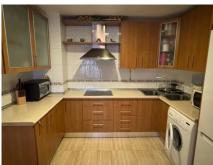

This penthouse has an area of 50 m2 of housing and 16 m2 of terrace without taking into account common areas, storage rooms and garage space (91.78 m2 in total built). The house is distributed in 1 entrance hall, with a hallway, 1 bedroom with built-in wardrobe, 1 bathroom with shower, living room with American kitchen, fully equipped, which leads to a double sliding door with access to the spectacular terrace, which incorporates 2 perfectly finished storage rooms on both sides of the terrace itself (1 of a very good size), and that allow us to store both the furniture of the terrace (tables, chairs, hammocks...), as well as what is necessary for the house. The large terrace has an aluminum structure installation, with sail-type awnings on the top, which allow us to have the entire terrace completely in the shade, in addition to front and side awnings (all in perfect condition), to have maximum privacy. This penthouse also has a pre-installation of air conditioning through ducts, having installed a Split type inverter equipment, currently with the capacity to air-condition the entire house, in addition to double-glazed windows with double glazing. The state of the house in terms of conservation is excellent.

Optic.

Furniture : Part Furnished. Kitchen : Fully Fitted. Security : Gated Complex.

Parking: Underground, Garage, Covered, Private.

Category : Resale.