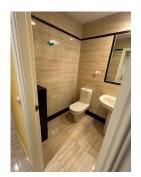

This penthouse has an area of 50 m2 of housing and 16 m2 of terrace without taking into account common areas, storage rooms and garage space (91.78 m2 in total built). The house is distributed in 1 entrance hall, with a hallway, 1 bedroom with built-in wardrobe, 1 bathroom with shower, living room with American kitchen, fully equipped, which leads to a double sliding door with access to the spectacular terrace, which incorporates 2 perfectly finished storage rooms on both sides of the terrace itself (1 of a very good size), and that allow us to store both the furniture of the terrace (tables, chairs, hammocks...), as well as what is necessary for the house. The large terrace has an aluminum structure installation, with sail-type awnings on the top, which allow us to have the entire terrace completely in the shade, in addition to front and side awnings (all in perfect condition), to have maximum privacy. This penthouse also has a pre-installation of air conditioning through ducts, having installed a Split type inverter equipment, currently with the capacity to air-condition the entire house, in addition to double-glazed windows with double glazing. The state of the house in terms of conservation is excellent.