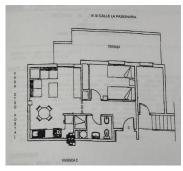

This penthouse has an area of 50 m2 of housing and 16 m2 of terrace without taking into account common areas, storage rooms and garage space (91.78 m2 in total built). The house is distributed in 1 entrance hall, with a hallway, 1 bedroom with built-in wardrobe, 1 bathroom with shower, living room with American kitchen, fully equipped, which leads to a double sliding door with access to the spectacular terrace, which incorporates 2 perfectly finished storage rooms on both sides of the terrace itself (1 of a very good size), and that allow us to store both the furniture of the terrace (tables, chairs, hammocks...), as well as what is necessary for the house. The large terrace has an aluminum structure installation, with sail-type awnings on the top, which allow us to have the entire terrace completely in the shade, in addition to front and side awnings (all in perfect condition), to have maximum privacy. This penthouse also has a pre-installation of air conditioning through ducts, having installed a Split type inverter equipment, currently with the capacity to air-condition the entire house, in addition to double-glazed windows with double glazing. The state of the house in terms of conservation is excellent.