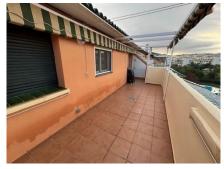

This penthouse has an area of 50 m2 of housing and 16 m2 of terrace without taking into account common areas, storage rooms and garage space (91.78 m2 in total built). The house is distributed in 1 entrance hall, with a hallway, 1 bedroom with built-in wardrobe, 1 bathroom with shower, living room with American kitchen, fully equipped, which leads to a double sliding door with access to the spectacular terrace, which incorporates 2 perfectly finished storage rooms on both sides of the terrace itself (1 of a very good size), and that allow us to store both the furniture of the terrace (tables, chairs, hammocks...), as well as what is necessary for the house. The large terrace has an aluminum structure installation, with sail-type awnings on the top, which allow us to have the entire terrace completely in the shade, in addition to front and side awnings (all in perfect condition), to have maximum privacy. This penthouse also has a pre-installation of air conditioning through ducts, having installed a Split type inverter equipment, currently with the capacity to air-condition the entire house, in addition to double-glazed windows with double glazing. The state of the house in terms of conservation is excellent.