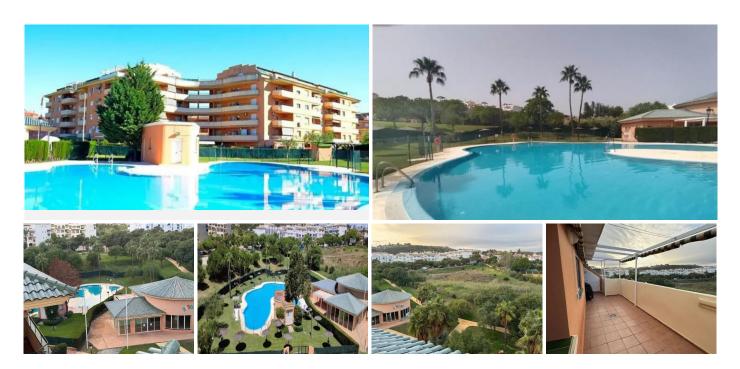

Very charming penthouse in a central area of Sabinillas, surrounded by all services within walking distance, less than 1 minute away (supermarkets, coffee shops and restaurants, pharmacies, schools, post office, etc.) and just 5-7 minutes walk to the Paseo Marítimo and the beach of Sabinillas. All services without the

need to use a vehicle.

Located on the 5th floor of the building, its magnificent west orientation, and its dominant position due to its height, allow you to have wonderful views of the social club and its pool, the Sierra, Manilva Pueblo and Casares, in addition to being free of nearby buildings, and not being able to build in front of it, therefore having great tranquility and free of noise, as it is an area with little traffic only for residents.

The common areas and the garage have surveillance through a closed circuit video recording system, with cameras installed at strategic points and all access to portals and garages.

The owner of this house also has access to the pool area only for members, in front of the building, with a large lawn area, and with all the services. Access to the pool is not for all neighbors, only for members and with access control to it. Access to the pool is a few meters from the access to the main entrance of the building.