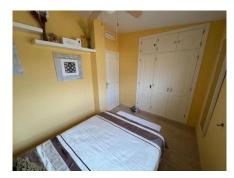

This penthouse has an area of 50 m2 of housing and 16 m2 of terrace without taking into account common areas, storage rooms and garage space (91.78 m2 in total built). The house is distributed in 1 entrance hall, with a hallway, 1 bedroom with built-in wardrobe, 1 bathroom with shower, living room with American kitchen, fully equipped, which leads to a double sliding door with access to the spectacular terrace, which incorporates 2 perfectly finished storage rooms on both sides of the terrace itself (1 of a very good size), and that allow us to store both the furniture of the terrace (tables, chairs, hammocks...), as well as what is necessary for the house. The large terrace has an aluminum structure installation, with sail-type awnings on the top, which allow us to have the entire terrace completely in the shade, in addition to front and side awnings (all in perfect condition), to have maximum privacy. This penthouse also has a pre-installation of air conditioning through ducts, having installed a Split type inverter equipment, currently with the capacity to air-condition the entire house, in addition to double-glazed windows with double glazing. The state of the house in terms of conservation is excellent.