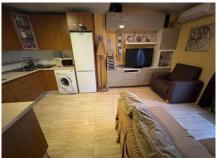

This penthouse has an area of 50 m2 of housing and 16 m2 of terrace without taking into account common areas, storage rooms and garage space (91.78 m2 in total built). The house is distributed in 1 entrance hall, with a hallway, 1 bedroom with built-in wardrobe, 1 bathroom with shower, living room with American kitchen, fully equipped, which leads to a double sliding door with access to the spectacular terrace, which incorporates 2 perfectly finished storage rooms on both sides of the terrace itself (1 of a very good size), and that allow us to store both the furniture of the terrace (tables, chairs, hammocks...), as well as what is necessary for the house. The large terrace has an aluminum structure installation, with sail-type awnings on the top, which allow us to have the entire terrace completely in the shade, in addition to front and side awnings (all in perfect condition), to have maximum privacy. This penthouse also has a pre-installation of air conditioning through ducts, having installed a Split type inverter equipment, currently with the capacity to air-condition the entire house, in addition to double-glazed windows with double glazing. The state of the house in terms of conservation is excellent.