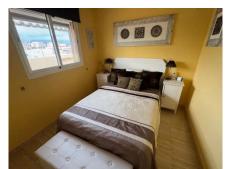

This penthouse has an area of 50 m2 of housing and 16 m2 of terrace without taking into account common areas, storage rooms and garage space (91.78 m2 in total built). The house is distributed in 1 entrance hall, with a hallway, 1 bedroom with built-in wardrobe, 1 bathroom with shower, living room with American kitchen, fully equipped, which leads to a double sliding door with access to the spectacular terrace, which incorporates 2 perfectly finished storage rooms on both sides of the terrace itself (1 of a very good size), and that allow us to store both the furniture of the terrace (tables, chairs, hammocks...), as well as what is necessary for the house. The large terrace has an aluminum structure installation, with sail-type awnings on the top, which allow us to have the entire terrace completely in the shade, in addition to front and side awnings (all in perfect condition), to have maximum privacy. This penthouse also has a pre-installation of air conditioning through ducts, having installed a Split type inverter equipment, currently with the capacity to air-condition the entire house, in addition to double-glazed windows with double glazing. The state of the house in terms of conservation is excellent.