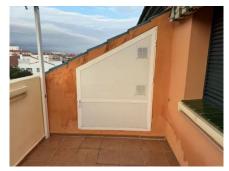

This penthouse has an area of 50 m2 of housing and 16 m2 of terrace without taking into account common areas, storage rooms and garage space (91.78 m2 in total built). The house is distributed in 1 entrance hall, with a hallway, 1 bedroom with built-in wardrobe, 1 bathroom with shower, living room with American kitchen, fully equipped, which leads to a double sliding door with access to the spectacular terrace, which incorporates 2 perfectly finished storage rooms on both sides of the terrace itself (1 of a very good size), and that allow us to store both the furniture of the terrace (tables, chairs, hammocks...), as well as what is necessary for the house. The large terrace has an aluminum structure installation, with sail-type awnings on the top, which allow us to have the entire terrace completely in the shade, in addition to front and side awnings (all in perfect condition), to have maximum privacy. This penthouse also has a pre-installation of air conditioning through ducts, having installed a Split type inverter equipment, currently with the capacity to air-condition the entire house, in addition to double-glazed windows with double glazing. The state of the house in terms of conservation is excellent.