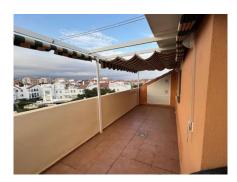

This penthouse has an area of 50 m2 of housing and 16 m2 of terrace without taking into account common areas, storage rooms and garage space (91.78 m2 in total built). The house is distributed in 1 entrance hall, with a hallway, 1 bedroom with built-in wardrobe, 1 bathroom with shower, living room with American kitchen, fully equipped, which leads to a double sliding door with access to the spectacular terrace, which incorporates 2 perfectly finished storage rooms on both sides of the terrace itself (1 of a very good size), and that allow us to store both the furniture of the terrace (tables, chairs, hammocks...), as well as what is necessary for the house. The large terrace has an aluminum structure installation, with sail-type awnings on the top, which allow us to have the entire terrace completely in the shade, in addition to front and side awnings (all in perfect condition), to have maximum privacy. This penthouse also has a pre-installation of air conditioning through ducts, having installed a Split type inverter equipment, currently with the capacity to air-condition the entire house, in addition to double-glazed windows with double glazing. The state of the house in terms of conservation is excellent.