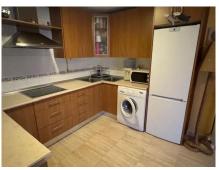

This penthouse has an area of 50 m2 of housing and 16 m2 of terrace without taking into account common areas, storage rooms and garage space (91.78 m2 in total built). The house is distributed in 1 entrance hall, with a hallway, 1 bedroom with built-in wardrobe, 1 bathroom with shower, living room with American kitchen, fully equipped, which leads to a double sliding door with access to the spectacular terrace, which incorporates 2 perfectly finished storage rooms on both sides of the terrace itself (1 of a very good size), and that allow us to store both the furniture of the terrace (tables, chairs, hammocks...), as well as what is necessary for the house. The large terrace has an aluminum structure installation, with sail-type awnings on the top, which allow us to have the entire terrace completely in the shade, in addition to front and side awnings (all in perfect condition), to have maximum privacy. This penthouse also has a pre-installation of air conditioning through ducts, having installed a Split type inverter equipment, currently with the capacity to air-condition the entire house, in addition to double-glazed windows with double glazing. The state of the house in terms of conservation is excellent.

Optic.

Furniture : Part Furnished. Kitchen : Fully Fitted. Security : Gated Complex.

Parking: Underground, Garage, Covered, Private.

Category : Resale.