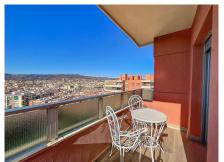

Features of the property. The property, located on the top floor of the building, offers impressive views thanks to its height, a 13th floor and its corner format. With a built area of 187 square metres, it is distributed in five bedrooms, a living room semi-open to the kitchen and a wonderful terrace that allows you to enjoy exclusive views. The property includes two bathrooms, one of them en suite for the master bedroom. The property has been recently refurbished with high quality materials and careful attention to detail, so it does not require any additional investment to be ready to move into.