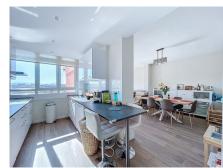

Features of the property. The property, located on the top floor of the building, offers impressive views thanks to its height, a 13th floor and its corner format. With a built area of 187 square metres, it is distributed in five bedrooms, a living room semi-open to the kitchen and a wonderful terrace that allows you to enjoy exclusive views. The property includes two bathrooms, one of them en suite for the master bedroom. The property has been recently refurbished with high quality materials and careful attention to detail, so it does not require any additional investment to be ready to move into.