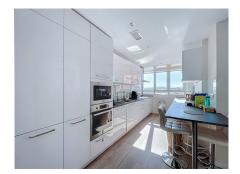

Features of the property. The property, located on the top floor of the building, offers impressive views thanks to its height, a 13th floor and its corner format. With a built area of 187 square metres, it is distributed in five bedrooms, a living room semi-open to the kitchen and a wonderful terrace that allows you to enjoy exclusive views. The property includes two bathrooms, one of them en suite for the master bedroom. The property has been recently refurbished with high quality materials and careful attention to detail, so it does not require any additional investment to be ready to move into.