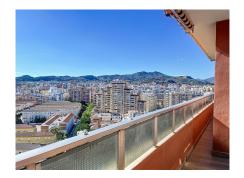

Features of the property. The property, located on the top floor of the building, offers impressive views thanks to its height, a 13th floor and its corner format. With a built area of 187 square metres, it is distributed in five bedrooms, a living room semi-open to the kitchen and a wonderful terrace that allows you to enjoy exclusive views. The property includes two bathrooms, one of them en suite for the master bedroom. The property has been recently refurbished with high quality materials and careful attention to detail, so it does not require any additional investment to be ready to move into.