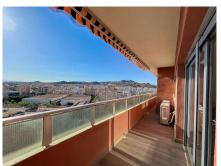

Features of the property. The property, located on the top floor of the building, offers impressive views thanks to its height, a 13th floor and its corner format. With a built area of 187 square metres, it is distributed in five bedrooms, a living room semi-open to the kitchen and a wonderful terrace that allows you to enjoy exclusive views. The property includes two bathrooms, one of them en suite for the master bedroom. The property has been recently refurbished with high quality materials and careful attention to detail, so it does not require any additional investment to be ready to move into.