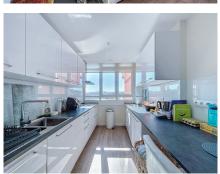

Features of the property. The property, located on the top floor of the building, offers impressive views thanks to its height, a 13th floor and its corner format. With a built area of 187 square metres, it is distributed in five bedrooms, a living room semi-open to the kitchen and a wonderful terrace that allows you to enjoy exclusive views. The property includes two bathrooms, one of them en suite for the master bedroom. The property has been recently refurbished with high quality materials and careful attention to detail, so it does not require any additional investment to be ready to move into.