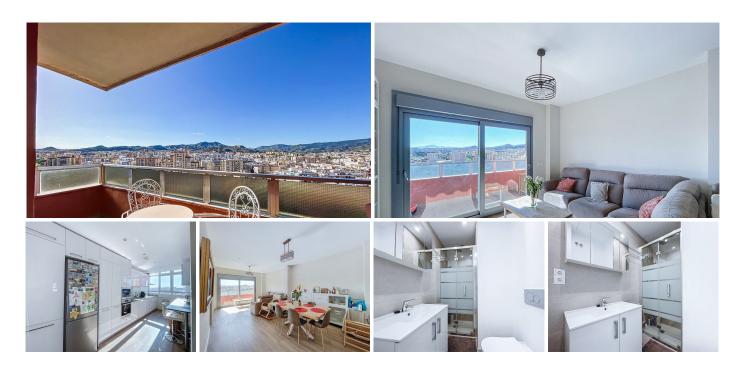

## APARTMÁN V NEJVYŠŠÍM PAT?E 5 LOŽNICE

Málaga Centro

REF# R4862197 - 645.000€

5 Ložnice

2 Koupelny

187 m² Built

Fantastic apartment located in the central district of Malaga, specifically in the prestigious neighbourhood of Perchel Norte. This property is located next to the renowned Avenida de Andalucía, in the heart of the most important economic and financial area of the city.

Features of the property. The property, located on the top floor of the building, offers impressive views thanks to its height, a 13th floor and its corner format. With a built area of 187 square metres, it is distributed in five bedrooms, a living room semi-open to the kitchen and a wonderful terrace that allows you to enjoy exclusive views. The property includes two bathrooms, one of them en suite for the master bedroom. The property has been recently refurbished with high quality materials and careful attention to detail, so it does not require any additional investment to be ready to move into.