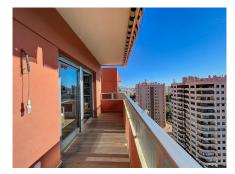

Features of the property. The property, located on the top floor of the building, offers impressive views thanks to its height, a 13th floor and its corner format. With a built area of 187 square metres, it is distributed in five bedrooms, a living room semi-open to the kitchen and a wonderful terrace that allows you to enjoy exclusive views. The property includes two bathrooms, one of them en suite for the master bedroom. The property has been recently refurbished with high quality materials and careful attention to detail, so it does not require any additional investment to be ready to move into.