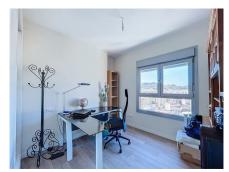

Features of the property. The property, located on the top floor of the building, offers impressive views thanks to its height, a 13th floor and its corner format. With a built area of 187 square metres, it is distributed in five bedrooms, a living room semi-open to the kitchen and a wonderful terrace that allows you to enjoy exclusive views. The property includes two bathrooms, one of them en suite for the master bedroom. The property has been recently refurbished with high quality materials and careful attention to detail, so it does not require any additional investment to be ready to move into.