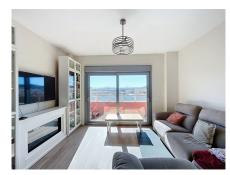

Features of the property. The property, located on the top floor of the building, offers impressive views thanks to its height, a 13th floor and its corner format. With a built area of 187 square metres, it is distributed in five bedrooms, a living room semi-open to the kitchen and a wonderful terrace that allows you to enjoy exclusive views. The property includes two bathrooms, one of them en suite for the master bedroom. The property has been recently refurbished with high quality materials and careful attention to detail, so it does not require any additional investment to be ready to move into.