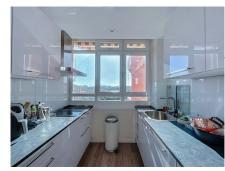

Features of the property. The property, located on the top floor of the building, offers impressive views thanks to its height, a 13th floor and its corner format. With a built area of 187 square metres, it is distributed in five bedrooms, a living room semi-open to the kitchen and a wonderful terrace that allows you to enjoy exclusive views. The property includes two bathrooms, one of them en suite for the master bedroom. The property has been recently refurbished with high quality materials and careful attention to detail, so it does not require any additional investment to be ready to move into.