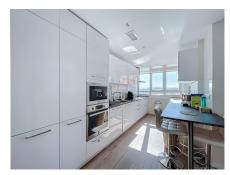

Features of the property. The property, located on the top floor of the building, offers impressive views thanks to its height, a 13th floor and its corner format. With a built area of 187 square metres, it is distributed in five bedrooms, a living room semi-open to the kitchen and a wonderful terrace that allows you to enjoy exclusive views. The property includes two bathrooms, one of them en suite for the master bedroom. The property has been recently refurbished with high quality materials and careful attention to detail, so it does not require any additional investment to be ready to move into.