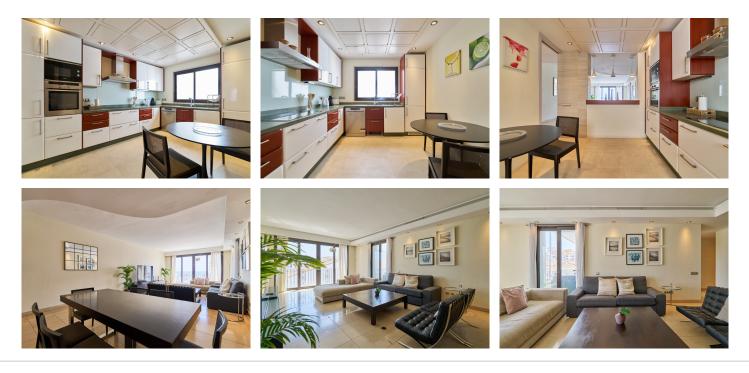

The kitchen, spacious and comfortable, has been designed to offer both style and functionality. This area invites you to create delightful meals and provides the perfect setting for daily convenience in a well-organized and practical environment.

The dining-living area, carefully designed, is ideal for hosting dinners and gatherings in an elegant and exclusive setting. Every corner of this apartment has been thoughtfully crafted to make you feel like you're in a truly exceptional place.