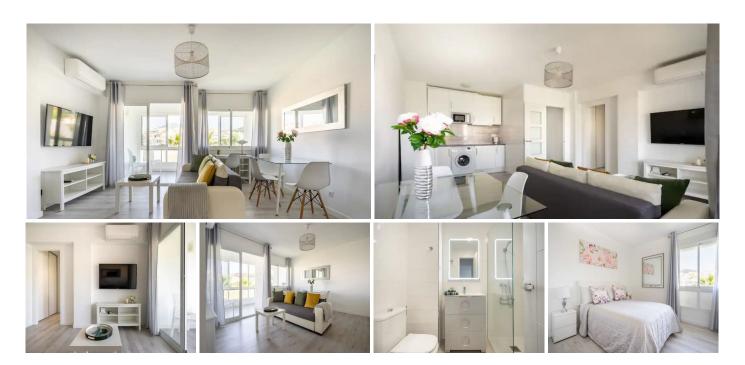

## APARTMÁN VE ST?EDNÍM PAT?E 1 BEDROOMS

Nueva Andalucía

REF# R4858591 - 265.000€

IBI Garbage Community

29 €/YEAR 23 €/YEAR 3864 €/YEAR

1 1 78 m²
Ložnice Koupelny Built

Discover the perfect blend of comfort and convenience in this stunning apartment located in the heart of Nueva Andalucía, Marbella. Just a five-minute drive from the vibrant Puerto Banús and the sun-kissed beaches, this property offers an ideal retreat for those seeking both relaxation and excitement. The

apartment features a spacious bedroom and a bright living room that seamlessly integrates with an openplan American kitchen, creating a welcoming atmosphere for entertaining or unwinding after a day in the sun. The recently renovated space boasts high-quality finishes, ensuring a modern and stylish living experience.

Every detail of this apartment has been meticulously upgraded, with new pipes, electrical systems, windows, doors, and insulation, providing peace of mind and energy efficiency. The bathroom is elegantly designed, while the glazed terrace offers a serene spot to enjoy your morning coffee or evening sunsets. The apartment comes fully furnished with brand-new furniture and appliances, making it move-in ready for you or your guests. The thoughtful layout maximizes space and light, making it a perfect sanctuary in the bustling Marbella area.

The property is situated within a quiet urbanization that prioritizes security, featuring surveillance cameras for added peace of mind. Residents can take advantage of the community amenities, including a garage, lush garden, and a refreshing pool, perfect for those warm Mediterranean days. With two lifts servicing the building and the apartment located on the third floor, accessibility is a breeze. This apartment is not just a home; it's a lifestyle choice that combines luxury, convenience, and tranquility in one of the most sought-after locations on the Costa del Sol.