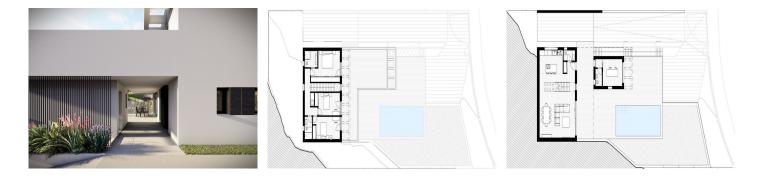

Access from the street can communicate with the basement, where you can ascend to the other levels by a staircase. On one of the exterior sides, a ramp is projected, allowing access with the car to the first floor level.

On the second floor, above the basement, the day area is mostly quiet, and can be distributed in an open kitchen, dining room and living room, and a toilet, plus a studio with its own bathroom. This floor can be directly related to the outdoor pool area, achieving a wonderful space for enjoyment in the most private part of the plot.

The upper floor corresponds to the sleeping area, consisting of two bedrooms, a bathroom and a bedroom with private bathroom.

If you want to experience maximum tranquility in your property do not miss this opportunity to build the house of your dreams.