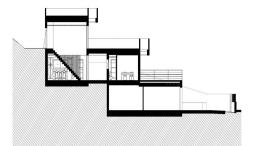

To adapt to the topographic conditions present, the two floors of the house are built on a large basement that serves as a base and manages to raise the house to a higher level, where a more friendly adaptation to the terrain and a maximum use of outdoor spaces is achieved.

Access from the street can communicate with the basement, where you can ascend to the other levels by a staircase. On one of the exterior sides, a ramp is projected, allowing access with the car to the first floor level.