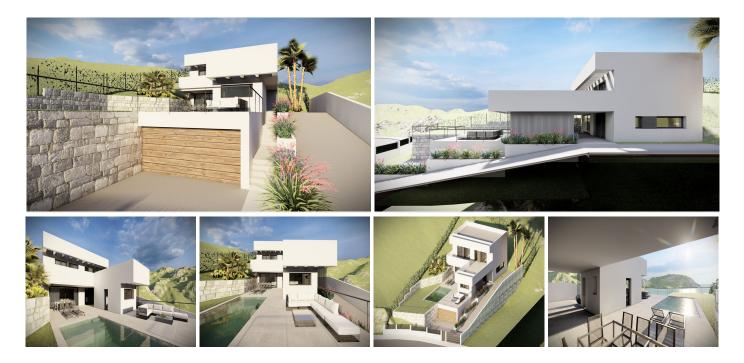

212 m<sup>2</sup>

690 m<sup>2</sup> Plot

Are you looking for a lot to build your dream home?

This is your chance! You will love this spectacular project WITH READY LICENSE for a detached singlefamily house. Located in Benalmadena, Malaga, this land has unbeatable views and an area of 690 m2. In addition, it has approximately 212 m2 built distributed on two floors over a large basement. Access from the street is through the basement, where you will find a staircase to access the other levels and an outside ramp to access by car to the first floor.

To adapt to the topographic conditions present, the two floors of the house are built on a large basement that serves as a base and manages to raise the house to a higher level, where a more friendly adaptation to the terrain and a maximum use of outdoor spaces is achieved.

Access from the street can communicate with the basement, where you can ascend to the other levels by a staircase. On one of the exterior sides, a ramp is projected, allowing access with the car to the first floor level.

On the second floor, above the basement, the day area is mostly quiet, and can be distributed in an open kitchen, dining room and living room, and a toilet, plus a studio with its own bathroom. This floor can be directly related to the outdoor pool area, achieving a wonderful space for enjoyment in the most private part of the plot.

The upper floor corresponds to the sleeping area, consisting of two bedrooms, a bathroom and a bedroom with private bathroom.

If you want to experience maximum tranquility in your property do not miss this opportunity to build the house of your dreams.