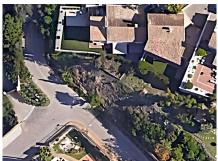

## RESIDENTIAL PLOT

Benahavís

REF# R4856236 - 795.000€

Ložnice

Koupelny

314 m<sup>2</sup> Built 513 m<sup>2</sup> Plot

The plot is situated in a gated enclave of luxury residences situated off the Ronda Road a short distance from San Pedro Alcantara and all the facilities of the Marbella area.

Plot 513 m2 Build of Project 314 m2