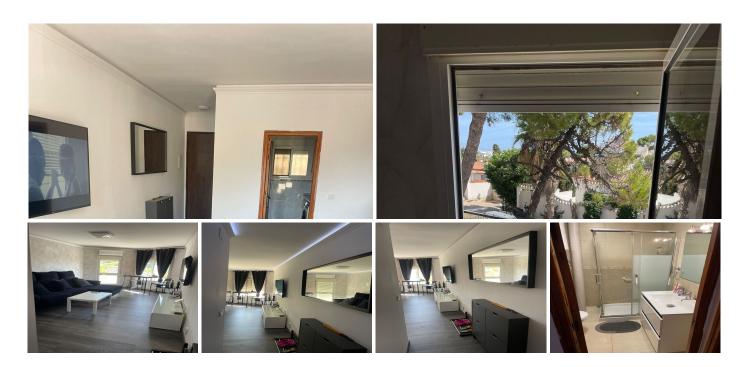

## APARTMÁN VE ST?EDNÍM PAT?E 2 LOŽNICE

Las Brisas

REF# R4855384 - 260.000€

2 Ložnice

Koupelny

61 m<sup>2</sup> Built

Discover the perfect opportunity for rental investment with this semi-renovated property that offers immense potential. While the kitchen and bathroom are still in need of some reforming, they remain fully functional, allowing for immediate occupancy or rental. The property boasts ambient lighting in both the hall and living room, creating a warm and inviting atmosphere that enhances the overall appeal. With two spacious double bedrooms, this home is designed to accommodate families or groups, making it an attractive option for short-term or long-term rentals.

The living room is equipped with split air conditioning, ensuring comfort during the warm summer months,

while the south orientation guarantees an abundance of natural sunlight throughout the day. This feature not only enhances the living experience but also contributes to energy efficiency, making it a cost-effective choice for potential renters. The recently renovated bathroom adds a touch of modernity and convenience, providing a fresh and clean space for residents. The combination of these elements makes this property a desirable option for those looking to invest in a rental that stands out in the competitive market.