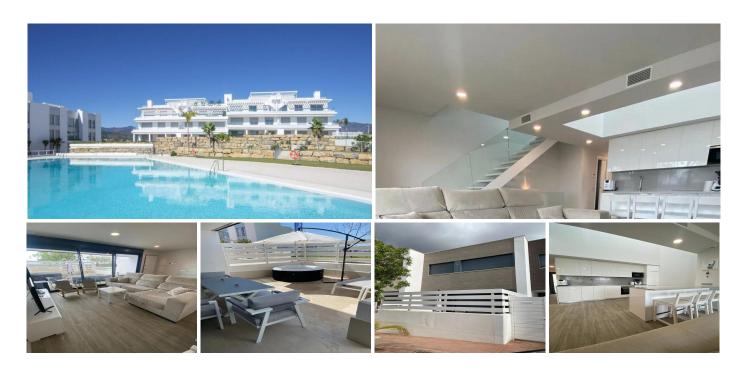

## M?STSKÝ D?M 4 LOŽNICE

Cancelada

REF# R4854913 - 549.000€

IBI Community

788 €/YEAR 2820 €/YEAR

4 3
Ložnice Koupelny

K Z

30 m<sup>2</sup>

200 m<sup>2</sup> Built

Terrace

Modern and bright townhouse with sea views in the newest area of Cancelada, between Estepona and Marbella.

Spacious living room with an open, modern and fully equipped kitchen. The highlight of this room is the huge skylight, which makes this house incredibly bright and absolutely striking. On this floor you will find the guest bathroom and the first bedroom, which can also be used very comfortably as an office.

On the second floor you will find 3 more bedrooms, one of which has an en-suite bathroom, the other two bedrooms share another bathroom. The upper part of the house is also surprisingly bright thanks to the magnificent skylight. The master bedroom and another bedroom offer sea views.

In front of the house there is a 20m2 terrace with plenty of sun and space for social evenings. Behind the house there is a terrace of about 18m2, which has sun in the morning and offers a quiet and shady place and a barbecue area from noon onwards.

You can enter the house in 2 ways. You can drive your car to the subway parking and park in one of the two associated parking spaces and enter the house directly from your parking space through your own front door. This leads to the basement. Here you will find a spacious basement so you can take your purchases directly from the trunk to the storage room without having to overcome long distances or stairs. You can also comfortably access the house directly from the street through a cozy terrace.