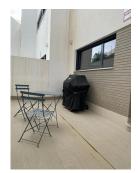

In front of the house there is a 20m2 terrace with plenty of sun and space for social evenings. Behind the house there is a terrace of about 18m2, which has sun in the morning and offers a quiet and shady place and a barbecue area from noon onwards.