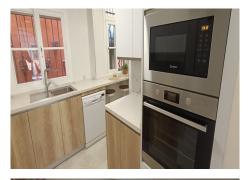

The 2 bathrooms (one with a bathtub and the other with a shower) are ensuite to each bedroom.

The spacious living room has a beautiful and cozy fireplace.

The independent kitchen has been recently completely renovated with good taste and has top brand appliances.