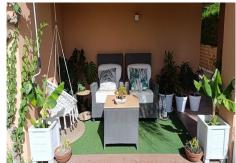

## P?ÍZEMNÍ APARTMÁN 2 LOŽNICE

Riviera del Sol

REF# R4850833 - 298.000€

This well-preserved ground floor apartment with a large private and well-kept garden is located on the corner and without any "wall to wall" neighbors.

It has space with a bar and stools for breakfast.

The list of additions such as solar panels, a large shed in the garden for storage or work, its own vegetable garden, etc... are just some of the pluses of this home.