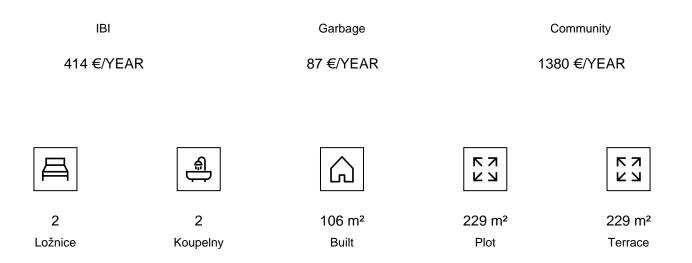

The 2 bathrooms (one with a bathtub and the other with a shower) are ensuite to each bedroom.

The spacious living room has a beautiful and cozy fireplace.

The independent kitchen has been recently completely renovated with good taste and has top brand appliances.