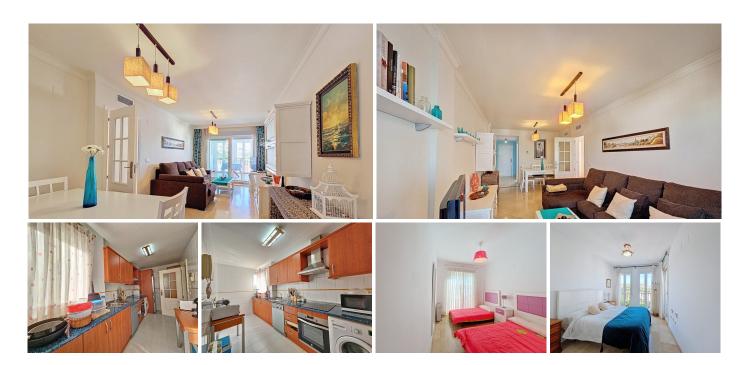

Spacious and very bright living room, with large windows that let in plenty of natural light, creating a cozy atmosphere. From the living room, you access a fantastic 10 m² terrace, fully enclosed with glass panels that can be opened, allowing you to enjoy the space all year round, whether to relax, dine outdoors, or simply enjoy the views.

Fully equipped kitchen, modern and functional, with everything you need to make cooking a pleasure.

Extras included:

Private parking space, included in the price, for added convenience and security.

Prime location: