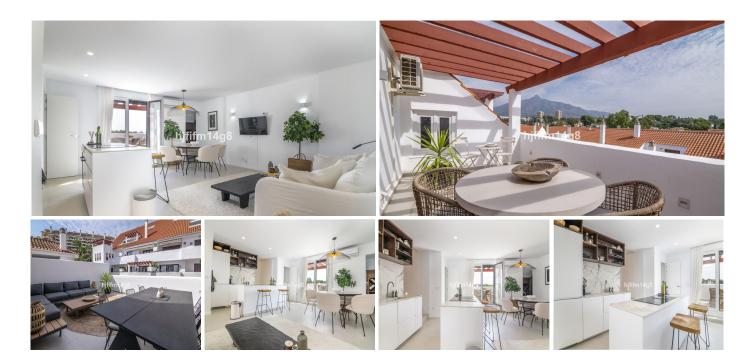

Koupelny

86 m<sup>2</sup>

Built

We are pleased to introduce this recently renovated duplex penthouse for sale in, Nueva Andalucía. If you are looking for a property for sale that has walking distance to amenities, this is a fantastic choice for you. It is conveniently located in the lower area of Nueva Andalucía so you have easy walking distance to many

restaurants, shops, supermarkets and even Puerto Banus and the surrounding beaches.

This excellent unit has been renovated to the highest of standard and with a Scandinavian design. It boasts a large open plan living room with an integrated fully fitted kitchen. There are 3 bedrooms, the master has a bathroom en-suite and the other two shares one.

One parking space in the underground garage included in the price.

is a gated residential community that has manicured gardens, 24-hour security and 2 swimming pools + children's pool. The location of this property is top, top and top! Sometimes you just want the convenience of popping out to the shop or going for a morning coffee in a nearby café without the hassle of getting in your car, this property offers just that and so much more. Proximity to supermarkets, restaurants and even schools adds to the convenience of everyday living. If you are a golf lover, the renowned golf courses of the Golf Valley are also just around the corner.