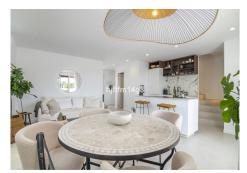

restaurants, shops, supermarkets and even Puerto Banus and the surrounding beaches.

This excellent unit has been renovated to the highest of standard and with a Scandinavian design. It boasts a large open plan living room with an integrated fully fitted kitchen. There are 3 bedrooms, the master has a bathroom en-suite and the other two shares one.