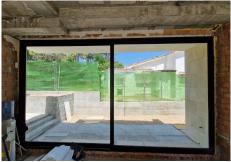

Set in a small dead end street, built with a large basement and with sea views from the upper level.

The villa is a contemporary modern design with large top quality black aluminium frame windows from floor to ceiling.

The ground floor is built around the pool area with it's terrace and large windows giving a lot of light to the house.

The kitchen is an open plan area with dining area and living room alongside, both opening out to a terrace beside the swimming pool.