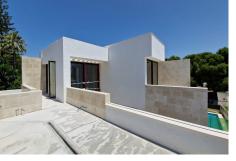

Set in a small dead end street, built with a large basement and with sea views from the upper level.

The villa is a contemporary modern design with large top quality black aluminium frame windows from floor to ceiling.

The ground floor is built around the pool area with it's terrace and large windows giving a lot of light to the house.

The kitchen is an open plan area with dining area and living room alongside, both opening out to a terrace beside the swimming pool.