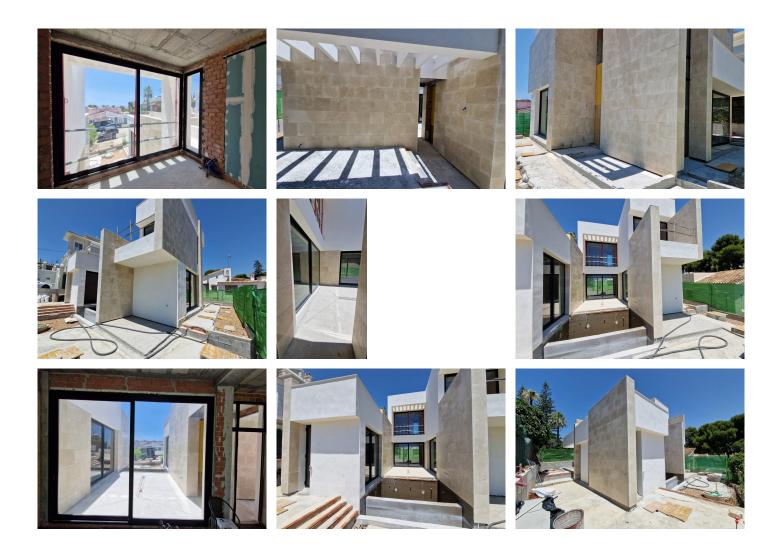

The ground floor is built around the pool area with it's terrace and large windows giving a lot of light to the house.

The kitchen is an open plan area with dining area and living room alongside, both opening out to a terrace beside the swimming pool.

On this level there is also a fourth bedroom and bathroom, and a WC, laundry room and machine room.

The villa shall be equipped with air-conditioning throughout run by a heat pump.

The windows have double glaze glass with insulation for sound and sun. Top class marble is on the outside and there shall be fitted wardrobes.