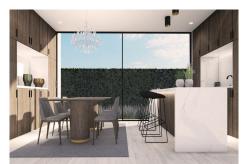

The ground floor is built around the pool area with it's terrace and large windows giving a lot of light to the house.

The kitchen is an open plan area with dining area and living room alongside, both opening out to a terrace beside the swimming pool.