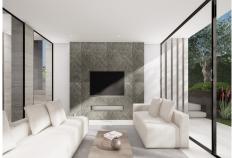

The ground floor is built around the pool area with it's terrace and large windows giving a lot of light to the house.

The kitchen is an open plan area with dining area and living room alongside, both opening out to a terrace beside the swimming pool.