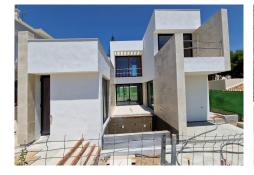

## REF# R4848769 - 1.595.000€

4 Ložnice

4.5 Koupelny

Ŵ

268 m<sup>2</sup> Built

423 m<sup>2</sup> Plot

76 m<sup>2</sup> Terrace

Brand new villa south facing, in a very central position of Nueva Andalucia within walking distance to the beach and to supermarket and restaurants.

Set in a small dead end street, built with a large basement and with sea views from the upper level.

The villa is a contemporary modern design with large top quality black aluminium frame windows from floor to ceiling.