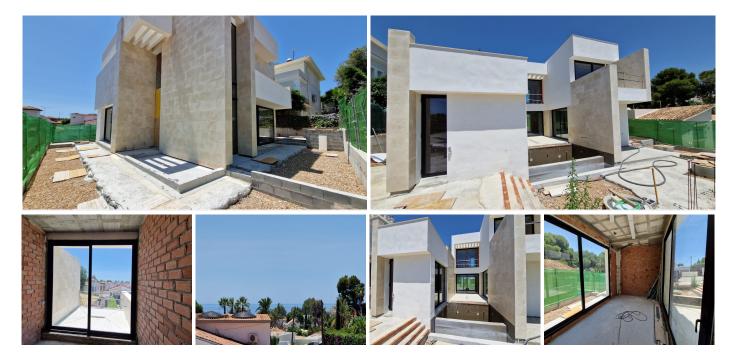

## REF# R4848769 - 1.595.000€

4 Ložnice

4.5 Koupelny

Ŵ

268 m<sup>2</sup> Built

423 m<sup>2</sup> Plot

76 m<sup>2</sup> Terrace

Brand new villa south facing, in a very central position of Nueva Andalucia within walking distance to the beach and to supermarket and restaurants.

Set in a small dead end street, built with a large basement and with sea views from the upper level.

The villa is a contemporary modern design with large top quality black aluminium frame windows from floor to ceiling.

The ground floor is built around the pool area with it's terrace and large windows giving a lot of light to the house.

The kitchen is an open plan area with dining area and living room alongside, both opening out to a terrace beside the swimming pool.