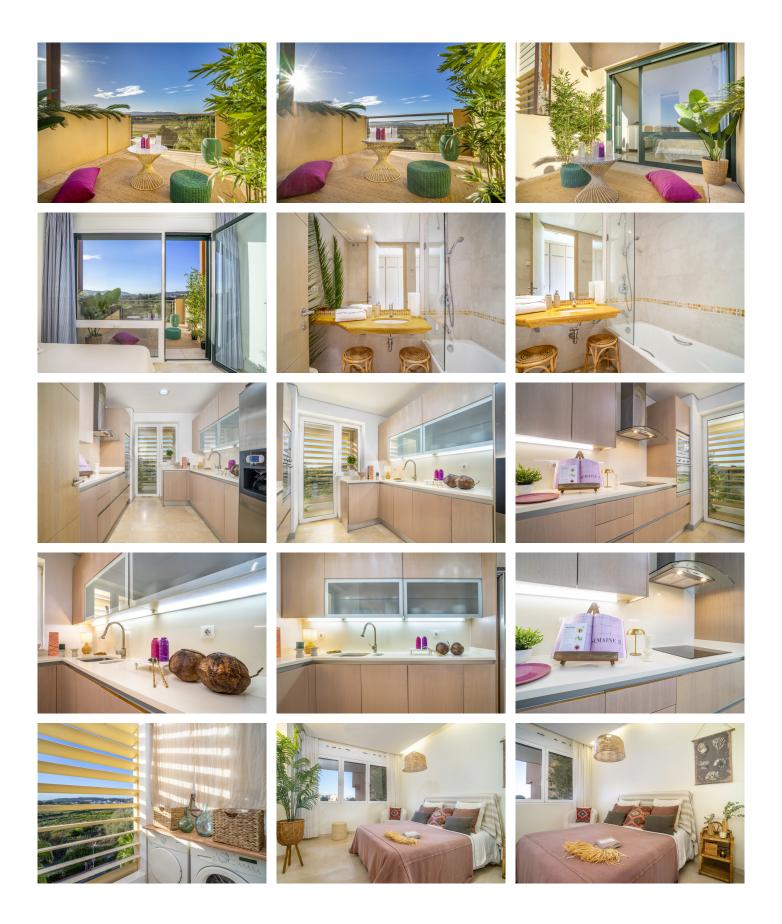

Two bedroom apartment in the prestigious urbanization Ribera del Marlin. This apartment in the heart of the marina is distributed in:

Day area, in which we find a kitchen equipped with SMEG appliances, connected on one side to a utility room overlooking a wide green area and on the other side, passing through wooden doors from floor to ceiling, a living room with a large accordion window that offers continuity to its terrace with sea views, in addition to natural light all day.

In the night area you will have two en-suite bedrooms that also enjoy large windows accompanied by spectacular views of both the marine and a panoramic green area that at night disappear after the automatic blinds equipped in both bedrooms, controlled by a central domotic system, which also provides alarm, flood sensor and light control.