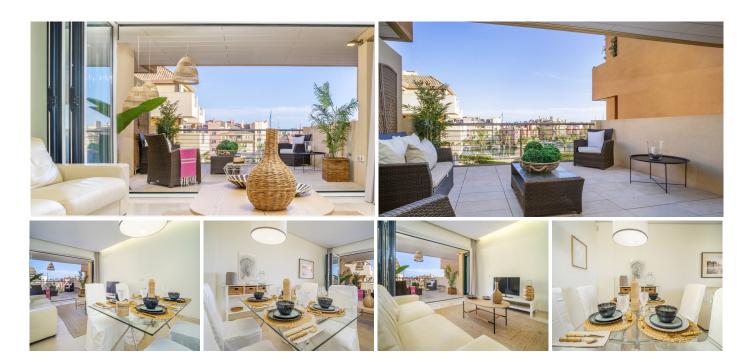

Two bedroom apartment in the prestigious urbanization Ribera del Marlin. This apartment in the heart of the marina is distributed in:

Day area, in which we find a kitchen equipped with SMEG appliances, connected on one side to a utility room overlooking a wide green area and on the other side, passing through wooden doors from floor to ceiling, a living room with a large accordion window that offers continuity to its terrace with sea views, in addition to natural light all day.

In the night area you will have two en-suite bedrooms that also enjoy large windows accompanied by spectacular views of both the marine and a panoramic green area that at night disappear after the automatic blinds equipped in both bedrooms, controlled by a central domotic system, which also provides alarm, flood sensor and light control.

All this within an urbanization equipped with 3 communal swimming pools, one of them covered and heated, in addition to Turkish bath, sauna, gym and common areas where the use of natural materials such as stones, woods and lots of vegetation stand out. You will walk through a bridge that points of light illuminate the way to dusk, creating a magical atmosphere. Surrounded by plants and flowers, where the murmur of the water and the breadth invite calm and contemplation as you return to dinner from one of the restaurants located in the boulevard that you will find at the foot of the urbanization.