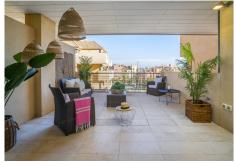

Two bedroom apartment in the prestigious urbanization Ribera del Marlin. This apartment in the heart of the marina is distributed in:

Day area, in which we find a kitchen equipped with SMEG appliances, connected on one side to a utility room overlooking a wide green area and on the other side, passing through wooden doors from floor to ceiling, a living room with a large accordion window that offers continuity to its terrace with sea views, in addition to natural light all day.

All this within an urbanization equipped with 3 communal swimming pools, one of them covered and heated, in addition to Turkish bath, sauna, gym and common areas where the use of natural materials such as stones, woods and lots of vegetation stand out. You will walk through a bridge that points of light illuminate the way to dusk, creating a magical atmosphere. Surrounded by plants and flowers, where the murmur of the water and the breadth invite calm and contemplation as you return to dinner from one of the restaurants located in the boulevard that you will find at the foot of the urbanization.