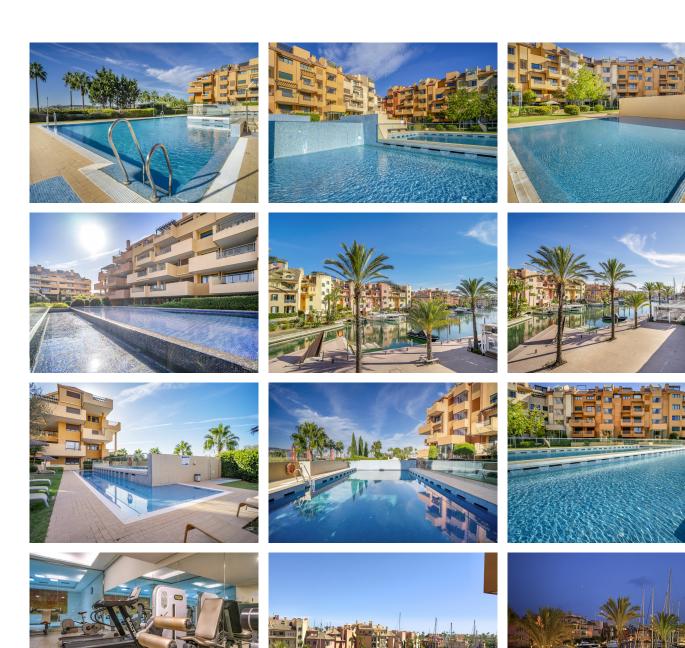

## APARTMÁN VE ST?EDNÍM PAT?E 2 LOŽNICE

Sotogrande Marina

REF# R4847722 - 520.000€

| IBI        | Garbage  |           | Community |
|------------|----------|-----------|-----------|
| 640 €/YEAR | 53 €     | 53 €/YEAR |           |
|            |          |           |           |
|            |          |           |           |
|            | <u>a</u> |           | K   J     |
| 2          | 2.5      | 188 m²    | 56 m²     |
| Ložnice    | Koupelny | Built     | Terrace   |

All this within an urbanization equipped with 3 communal swimming pools, one of them covered and heated, in addition to Turkish bath, sauna, gym and common areas where the use of natural materials such as stones, woods and lots of vegetation stand out. You will walk through a bridge that points of light illuminate the way to dusk, creating a magical atmosphere. Surrounded by plants and flowers, where the murmur of the water and the breadth invite calm and contemplation as you return to dinner from one of the restaurants located in the boulevard that you will find at the foot of the urbanization.