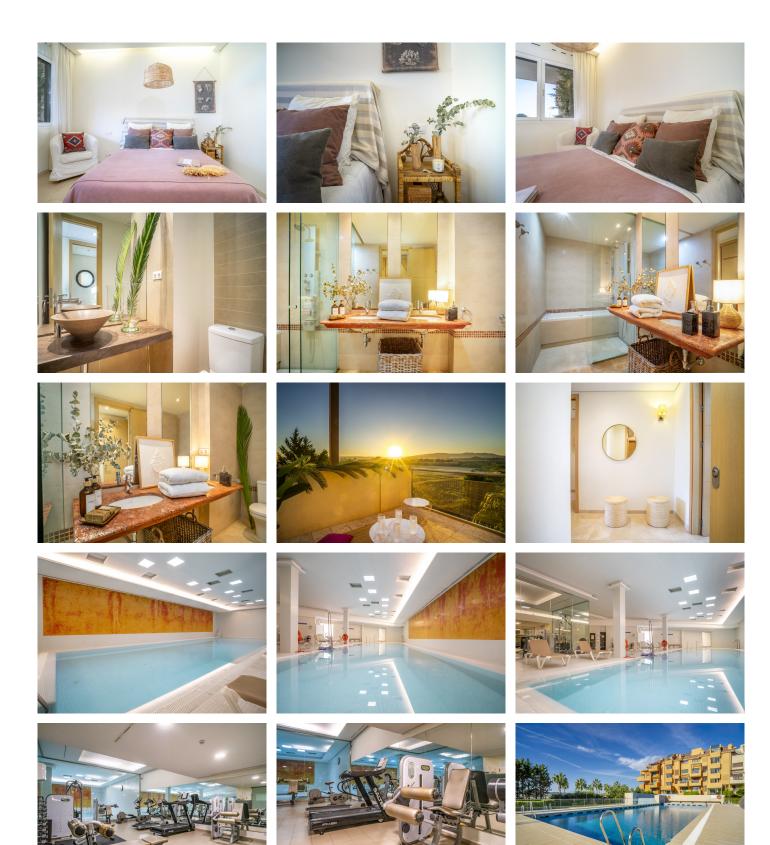

In the night area you will have two en-suite bedrooms that also enjoy large windows accompanied by spectacular views of both the marine and a panoramic green area that at night disappear after the automatic blinds equipped in both bedrooms, controlled by a central domotic system, which also provides alarm, flood sensor and light control.

All this within an urbanization equipped with 3 communal swimming pools, one of them covered and heated, in addition to Turkish bath, sauna, gym and common areas where the use of natural materials such as stones, woods and lots of vegetation stand out. You will walk through a bridge that points of light illuminate the way to dusk, creating a magical atmosphere. Surrounded by plants and flowers, where the murmur of the water and the breadth invite calm and contemplation as you return to dinner from one of the restaurants located in the boulevard that you will find at the foot of the urbanization.