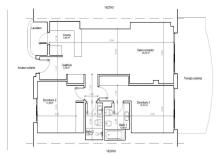

We present a unique opportunity. A modern first-floor apartment located in a prime area of Calahonda, Mijas, with stunning panoramic views of the Mediterranean Sea. This bright 2-bedroom, 2-bathroom space is designed to provide comfort and an unparalleled living experience, all on one level. The private covered

terrace offers panoramic views of the Mediterranean Sea, allowing you to enjoy incredible views all from the comfort of your home. The property features two generously sized bedrooms, both with built-in wardrobes. The master bedroom includes an en-suite bathroom with modern finishes. Ideal location: Situated in a quiet area yet close to all essential services such as shops, restaurants, and sandy beaches, making this apartment a perfect home or an excellent vacation investment. Common areas: The community offers exclusive amenities such as a swimming pool, landscaped areas, and communal parking for family and guests.