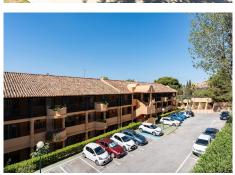

This property is sold together with a private garage of 23 square meters located in block 6 of the same complex. The price is included in the total published. Garage valued at €20,000.00.