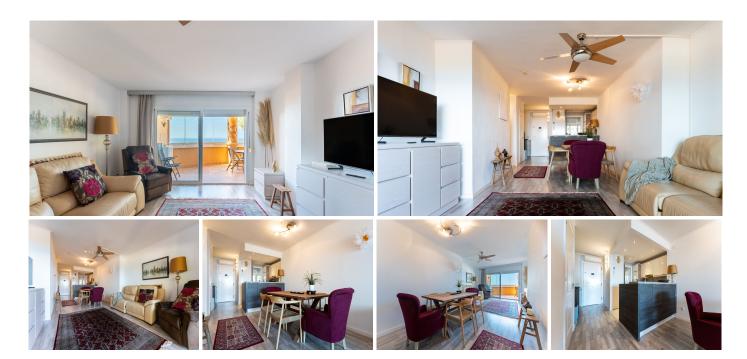

We present a unique opportunity. A modern first-floor apartment located in a prime area of Calahonda, Mijas, with stunning panoramic views of the Mediterranean Sea. This bright 2-bedroom, 2-bathroom space is designed to provide comfort and an unparalleled living experience, all on one level. The private covered

terrace offers panoramic views of the Mediterranean Sea, allowing you to enjoy incredible views all from the comfort of your home. The property features two generously sized bedrooms, both with built-in wardrobes. The master bedroom includes an en-suite bathroom with modern finishes. Ideal location: Situated in a quiet area yet close to all essential services such as shops, restaurants, and sandy beaches, making this apartment a perfect home or an excellent vacation investment. Common areas: The community offers exclusive amenities such as a swimming pool, landscaped areas, and communal parking for family and guests.

This property is sold together with a private garage of 23 square meters located in block 6 of the same complex. The price is included in the total published. Garage valued at €20,000.00.