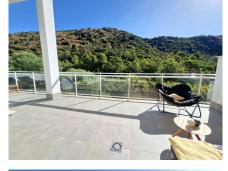

Moving down to the next level of the property is the open plan kitchen that opens up into the large and luminous living and dining area which features 4 metre high ceilings that give the property the feeling of being in a villa. This room leads out to a large terrace which boasts panroamic views of the forest and overlooks the river, the sounds of which is the perfect way to relax. The terrace is elevated above the ground below and is a great place to see birds like kingfishers flying by and watch the local herd of deer drinking from the river.