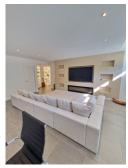

Moving down to the next level of the property is the open plan kitchen that opens up into the large and luminous living and dining area which features 4 metre high ceilings that give the property the feeling of being in a villa. This room leads out to a large terrace which boasts panroamic views of the forest and overlooks the river, the sounds of which is the perfect way to relax. The terrace is elevated above the ground below and is a great place to see birds like kingfishers flying by and watch the local herd of deer drinking from the river.