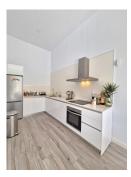

Moving down to the next level of the property is the open plan kitchen that opens up into the large and luminous living and dining area which features 4 metre high ceilings that give the property the feeling of being in a villa. This room leads out to a large terrace which boasts panroamic views of the forest and overlooks the river, the sounds of which is the perfect way to relax. The terrace is elevated above the ground below and is a great place to see birds like kingfishers flying by and watch the local herd of deer drinking from the river.