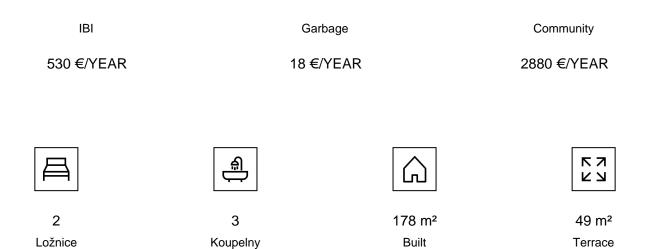

Set in a gated community this apartment was completed in 2020 and is outstanding condition. The property is distributed over 3 levels, upon entering the front door there are two excellent sized bedrooms which both overlook a beautiful river and forest, there are 2 bathrooms on this level with the master bedroom having en suite.

The property comes with one large storgae room and a secure underground parking place.

It must be seen to be appreciated!