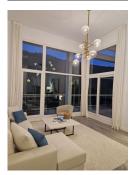

Moving down to the next level of the property is the open plan kitchen that opens up into the large and luminous living and dining area which features 4 metre high ceilings that give the property the feeling of being in a villa. This room leads out to a large terrace which boasts panroamic views of the forest and overlooks the river, the sounds of which is the perfect way to relax. The terrace is elevated above the ground below and is a great place to see birds like kingfishers flying by and watch the local herd of deer drinking from the river.