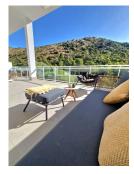

Moving down to the next level of the property is the open plan kitchen that opens up into the large and luminous living and dining area which features 4 metre high ceilings that give the property the feeling of being in a villa. This room leads out to a large terrace which boasts panroamic views of the forest and overlooks the river, the sounds of which is the perfect way to relax. The terrace is elevated above the ground below and is a great place to see birds like kingfishers flying by and watch the local herd of deer drinking from the river.