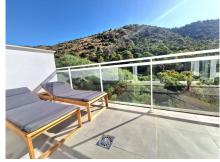

Moving down to the next level of the property is the open plan kitchen that opens up into the large and luminous living and dining area which features 4 metre high ceilings that give the property the feeling of being in a villa. This room leads out to a large terrace which boasts panroamic views of the forest and overlooks the river, the sounds of which is the perfect way to relax. The terrace is elevated above the ground below and is a great place to see birds like kingfishers flying by and watch the local herd of deer drinking from the river.