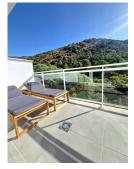

Moving down to the next level of the property is the open plan kitchen that opens up into the large and luminous living and dining area which features 4 metre high ceilings that give the property the feeling of being in a villa. This room leads out to a large terrace which boasts panroamic views of the forest and overlooks the river, the sounds of which is the perfect way to relax. The terrace is elevated above the ground below and is a great place to see birds like kingfishers flying by and watch the local herd of deer drinking from the river.