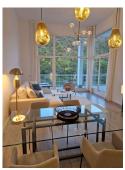

Moving down to the next level of the property is the open plan kitchen that opens up into the large and luminous living and dining area which features 4 metre high ceilings that give the property the feeling of being in a villa. This room leads out to a large terrace which boasts panroamic views of the forest and overlooks the river, the sounds of which is the perfect way to relax. The terrace is elevated above the ground below and is a great place to see birds like kingfishers flying by and watch the local herd of deer drinking from the river.