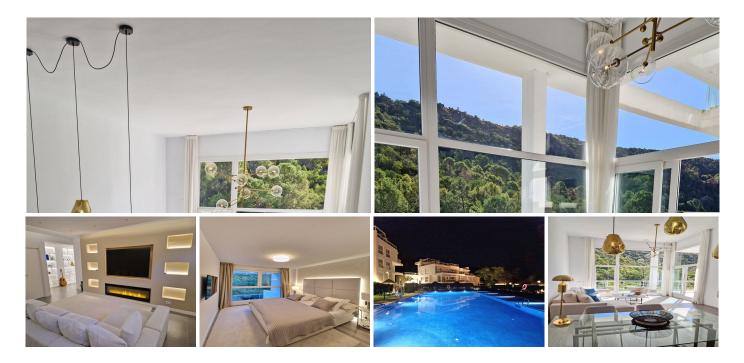

Set in a gated community this apartment was completed in 2020 and is outstanding condition. The property is distributed over 3 levels, upon entering the front door there are two excellent sized bedrooms which both overlook a beautiful river and forest, there are 2 bathrooms on this level with the master bedroom having en suite.

Moving down to the next level of the property is the open plan kitchen that opens up into the large and luminous living and dining area which features 4 metre high ceilings that give the property the feeling of being in a villa. This room leads out to a large terrace which boasts panroamic views of the forest and overlooks the river, the sounds of which is the perfect way to relax. The terrace is elevated above the ground below and is a great place to see birds like kingfishers flying by and watch the local herd of deer drinking from the river.

Moving down the the next level of the property is a large cinema area that has a feature fire and huge sofa, a wonderful cosy place to relax and watch a movie on an evening. There is a utility room and the third bathroom on this level and could be used as another bedroom or place to sleep for visiting guests.