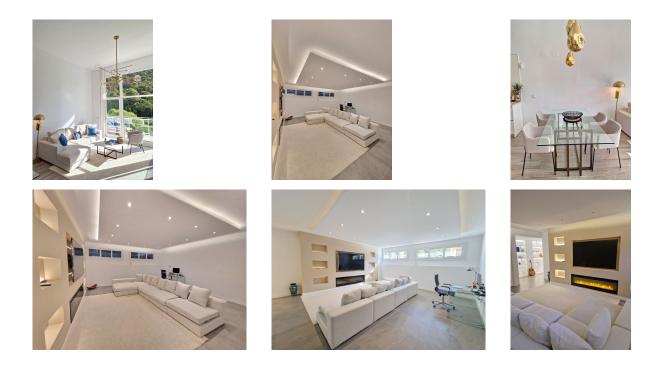

Moving down to the next level of the property is the open plan kitchen that opens up into the large and luminous living and dining area which features 4 metre high ceilings that give the property the feeling of being in a villa. This room leads out to a large terrace which boasts panroamic views of the forest and overlooks the river, the sounds of which is the perfect way to relax. The terrace is elevated above the ground below and is a great place to see birds like kingfishers flying by and watch the local herd of deer drinking from the river.

Moving down the the next level of the property is a large cinema area that has a feature fire and huge sofa, a wonderful cosy place to relax and watch a movie on an evening. There is a utility room and the third bathroom on this level and could be used as another bedroom or place to sleep for visiting guests.