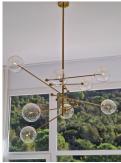

Moving down to the next level of the property is the open plan kitchen that opens up into the large and luminous living and dining area which features 4 metre high ceilings that give the property the feeling of being in a villa. This room leads out to a large terrace which boasts panroamic views of the forest and overlooks the river, the sounds of which is the perfect way to relax. The terrace is elevated above the ground below and is a great place to see birds like kingfishers flying by and watch the local herd of deer drinking from the river.