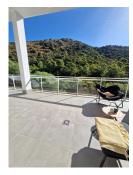

Moving down to the next level of the property is the open plan kitchen that opens up into the large and luminous living and dining area which features 4 metre high ceilings that give the property the feeling of being in a villa. This room leads out to a large terrace which boasts panroamic views of the forest and overlooks the river, the sounds of which is the perfect way to relax. The terrace is elevated above the ground below and is a great place to see birds like kingfishers flying by and watch the local herd of deer drinking from the river.