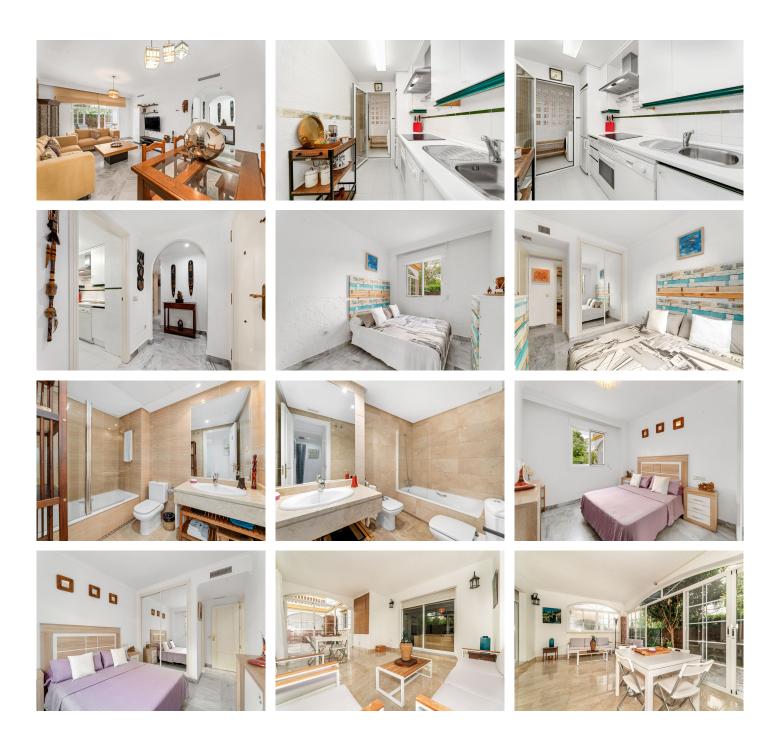

The property has two bedrooms and two bathrooms. Both bedrooms include fitted wardrobes, while the two bathrooms are designed with modern finishes and offer all the necessary comfort. A fully equipped kitchen facilitates daily chores, along with a separate laundry room. The spacious living room, full of natural light, leads out onto a spacious terrace, ideal for enjoying outdoor moments with family or friends.