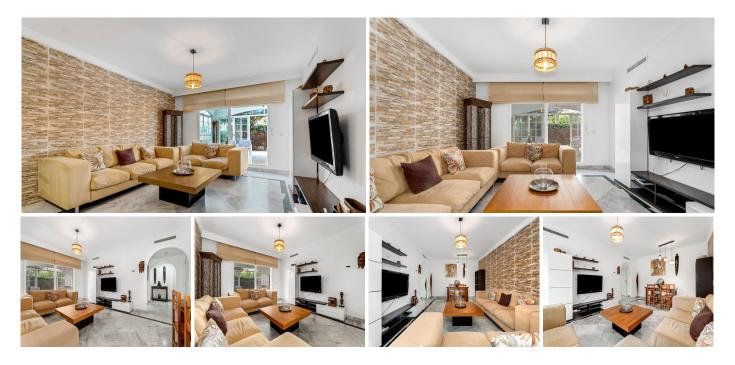

The property has two bedrooms and two bathrooms. Both bedrooms include fitted wardrobes, while the two bathrooms are designed with modern finishes and offer all the necessary comfort. A fully equipped kitchen facilitates daily chores, along with a separate laundry room. The spacious living room, full of natural light, leads out onto a spacious terrace, ideal for enjoying outdoor moments with family or friends.

The urbanization offers exceptional communal amenities. Its extensive gardens are perfect for strolling and relaxing, and the two large swimming pools allow you to enjoy the good weather of the Costa del Sol. For