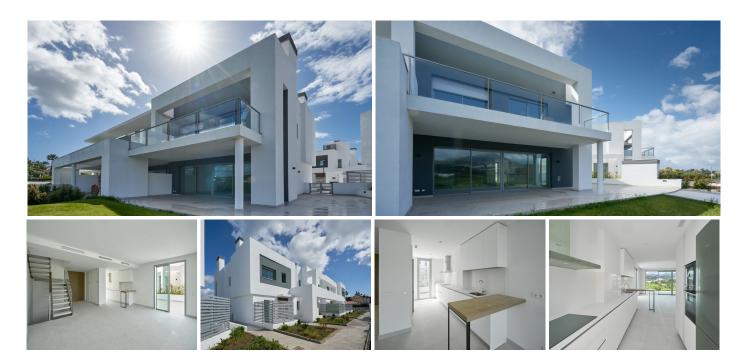

## **DVOJDOMEK 4 LOŽNICE**

San Pedro de Alcántara

REF# R4846351 - 1.300.000€

4 Ložnice

Koupelny

287 m<sup>2</sup> Built

325 m<sup>2</sup> Plot

153 m<sup>2</sup> Terrace

3 Bedroom semi detached villa with possibility to add the 4th bedroom in the basement has 3 levels plus the roof top terrace.

Entering the property there is an entrance hall with a closet and guest toilet, an open plan kitchen with a spacious living room that leads you to the terrace and the garden of the property.

The property has a garage for two cars.

This new complex of 23 semi-detached villas in a contemporary style designed by the prestigious Gonzalez & Jacobson architecture studio, using the highest quality standards. The urbanisation has great location, privileged views and respect for the environment. Only 5. minutes walk to San Pedro Center and 25 minutes was to the beach.