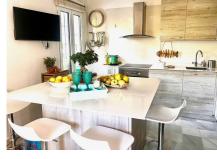

The ground floor comprises an entrance that leads to a modern kitchen equipped with high-end appliances, a breakfast island, and an American-style fridge freezer. This area flows into a spacious living room that features two seating areas and a dining space, which opens onto a sunny patio garden that connects to the beautifully landscaped communal gardens and swimming pools. The living room is enhanced by a woodburning fireplace and electric wall heaters, with ceiling fans installed throughout the property.