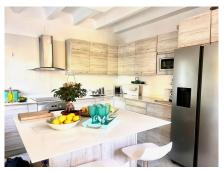

The ground floor comprises an entrance that leads to a modern kitchen equipped with high-end appliances, a breakfast island, and an American-style fridge freezer. This area flows into a spacious living room that features two seating areas and a dining space, which opens onto a sunny patio garden that connects to the beautifully landscaped communal gardens and swimming pools. The living room is enhanced by a woodburning fireplace and electric wall heaters, with ceiling fans installed throughout the property.