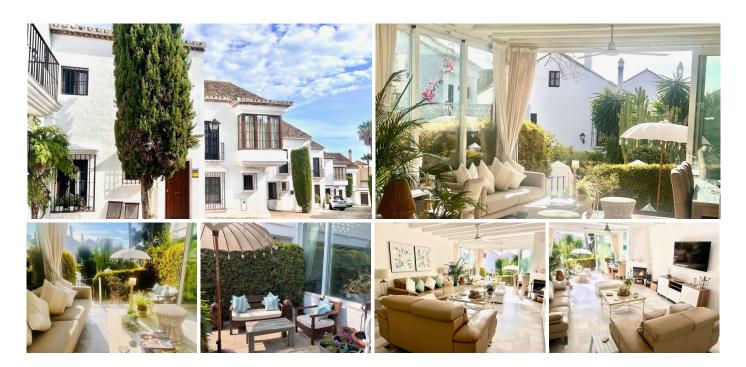

## M?STSKÝ D?M 3 LOŽNICE

Marbella

REF# R4846063 - 795.000€

3 Ložnice

Koupelny

203 m² Built

30 m<sup>2</sup> Terrace

A beautifully renovated townhouse located in a tranquil residential area of Nagueles, within a secure, fully gated community featuring CCTV and charming cobbled streets, complemented by meticulously maintained gardens and communal swimming pools. The property includes a private parking space conveniently situated at the front entrance. It offers quick access by car to the heart of Marbella, the beaches, and Puerto Banus. The townhouse has undergone a complete refurbishment, showcasing white beamed ceilings throughout. Spanning three levels, it benefits from abundant sunlight and sea views from the upper terraces.

The ground floor comprises an entrance that leads to a modern kitchen equipped with high-end appliances, a breakfast island, and an American-style fridge freezer. This area flows into a spacious living room that features two seating areas and a dining space, which opens onto a sunny patio garden that connects to the beautifully landscaped communal gardens and swimming pools. The living room is enhanced by a woodburning fireplace and electric wall heaters, with ceiling fans installed throughout the property.

On the upper level, there is a generous master bedroom with an ensuite bathroom that opens onto an expansive sun terrace. Additionally, a guest bedroom is located on the same floor, complete with an ensuite bathroom and a patio door leading to a balcony. The second upper floor houses a large third bedroom with an ensuite bathroom, which also provides access to a sunny terrace with sea views. Furthermore, there is a separate attic storage room. The property features newly installed double-glazed windows and patio doors throughout, making it an exceptional family home.