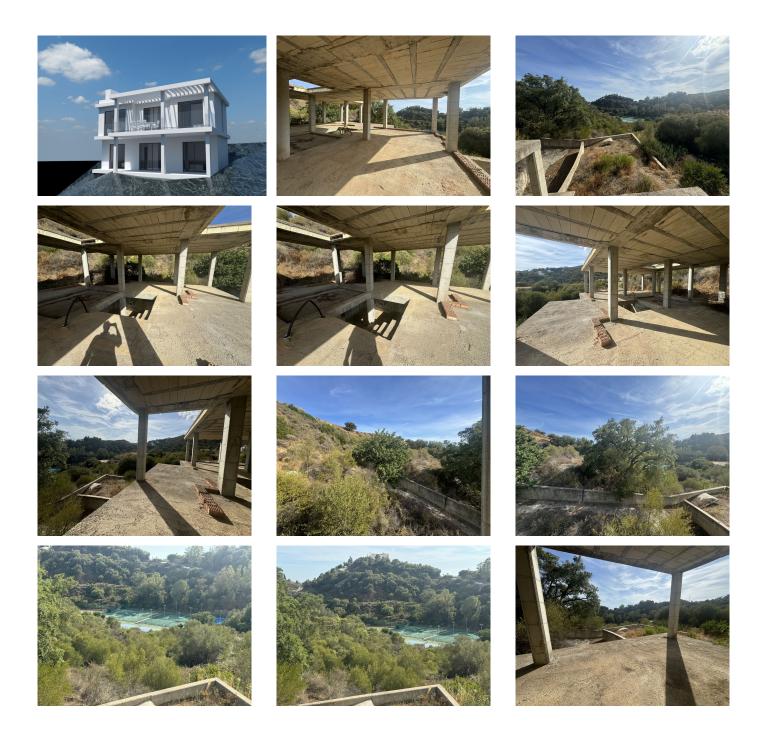

LAND with STRUCTURE, PROJECT AND LICENSES ALREADY PAID. Discover an exceptional opportunity to build your future on this land, with a generous total size amounting to 640 square meters, it is presented as the perfect base to transform your architectural dreams into reality. The highlight is that it already has a license and basic project included and a magnificent structure, which significantly simplifies the initial development steps and their costs. Strategically located in an area recognized for its natural beauty and proximity to key services, this land offers endless possibilities for both investors and those looking to establish their ideal home. The tranquility of the environment combined with modern comforts makes it a coveted place, not only known for its impressive landscapes but also for its proximity to important tourist spots and essential services. Just a few minutes away you will find sports fields, shopping