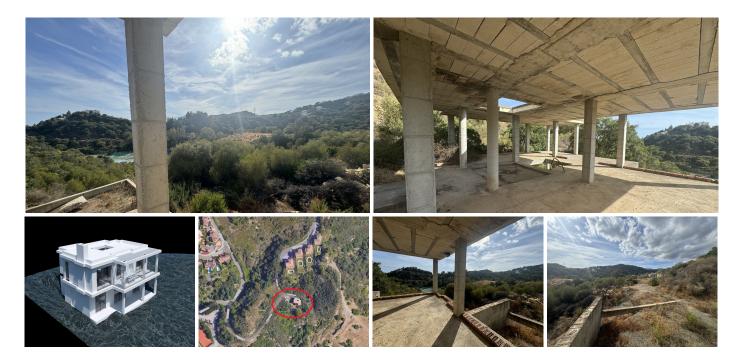

## PLOT

Stepona

REF# R4846045 - 288.000€

Ložnice

Koupelny

230 m<sup>2</sup> Built

**N N** LЛ

640 m<sup>2</sup> Plot

LAND with STRUCTURE, PROJECT AND LICENSES ALREADY PAID. Discover an exceptional opportunity to build your future on this land, with a generous total size amounting to 640 square meters, it is presented as the perfect base to transform your architectural dreams into reality. The highlight is that it already has a license and basic project included and a magnificent structure, which significantly simplifies the initial development steps and their costs. Strategically located in an area recognized for its natural beauty and proximity to key services, this land offers endless possibilities for both investors and those looking to establish their ideal home. The tranquility of the environment combined with modern comforts makes it a coveted place, not only known for its impressive landscapes but also for its proximity to important tourist spots and essential services. Just a few minutes away you will find sports fields, shopping