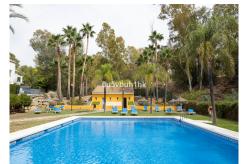

## P?ÍZEMNÍ APARTMÁN 2 LOŽNICE

Nueva Andalucía

REF# R4846006 - 355.000€

2 Ložnice

Koupelny

95 m<sup>2</sup> Built

80 m<sup>2</sup> Plot

Located in a gated, secure complex, which has a resort type feel with 3 swimming pools and close to all amenities.