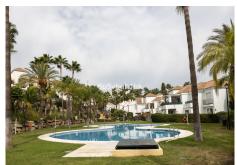

## P?ÍZEMNÍ APARTMÁN 2 LOŽNICE

Nueva Andalucía

REF# R4846006 - 355.000€

2 Ložnice

Koupelny

95 m<sup>2</sup> Built

80 m<sup>2</sup> Plot

Located in a gated, secure complex, which has a resort type feel with 3 swimming pools and close to all amenities.