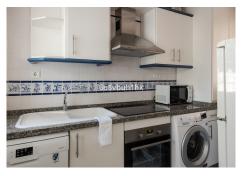

On entering this 2 bedroom, 2 bathroom apartment, you have a partially open kitchen, which leads to the living/ dining area. There is a spacious covered terrace where you can enjoy dining and entertaining and also a large uncovered terrace of 80m2.