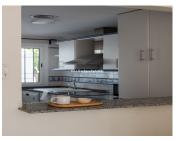

On entering this 2 bedroom, 2 bathroom apartment, you have a partially open kitchen, which leads to the living/ dining area. There is a spacious covered terrace where you can enjoy dining and entertaining and also a large uncovered terrace of 80m2.