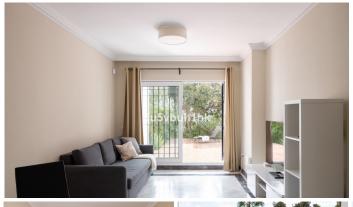

On entering this 2 bedroom, 2 bathroom apartment, you have a partially open kitchen, which leads to the living/ dining area. There is a spacious covered terrace where you can enjoy dining and entertaining and also a large uncovered terrace of 80m2.