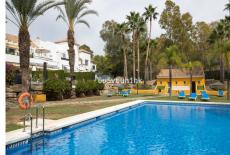

## P?ÍZEMNÍ APARTMÁN 2 LOŽNICE

Nueva Andalucía

REF# R4846006 - 355.000€

2 Ložnice

Koupelny

95 m<sup>2</sup> Built

80 m<sup>2</sup> Plot

Located in a gated, secure complex, which has a resort type feel with 3 swimming pools and close to all amenities.