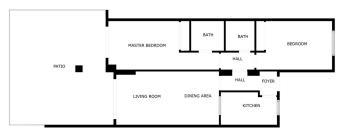

## P?ÍZEMNÍ APARTMÁN 2 LOŽNICE

Nueva Andalucía

REF# R4846006 - 355.000€

2 Ložnice

Koupelny

95 m<sup>2</sup> Built

80 m<sup>2</sup> Plot

Located in a gated, secure complex, which has a resort type feel with 3 swimming pools and close to all amenities.

On entering this 2 bedroom, 2 bathroom apartment, you have a partially open kitchen, which leads to the living/ dining area. There is a spacious covered terrace where you can enjoy dining and entertaining and also a large uncovered terrace of 80m2.

The master bedroom has an ensuite bathroom and has direct access to the terrace. There is a further good sized guest bedroom and bathroom.

Set in the hills above Puerto Banus this complex is surrounded by many renowned golf courses. It has a peaceful setting yet offers a wide choice of restaurants and bars locally.